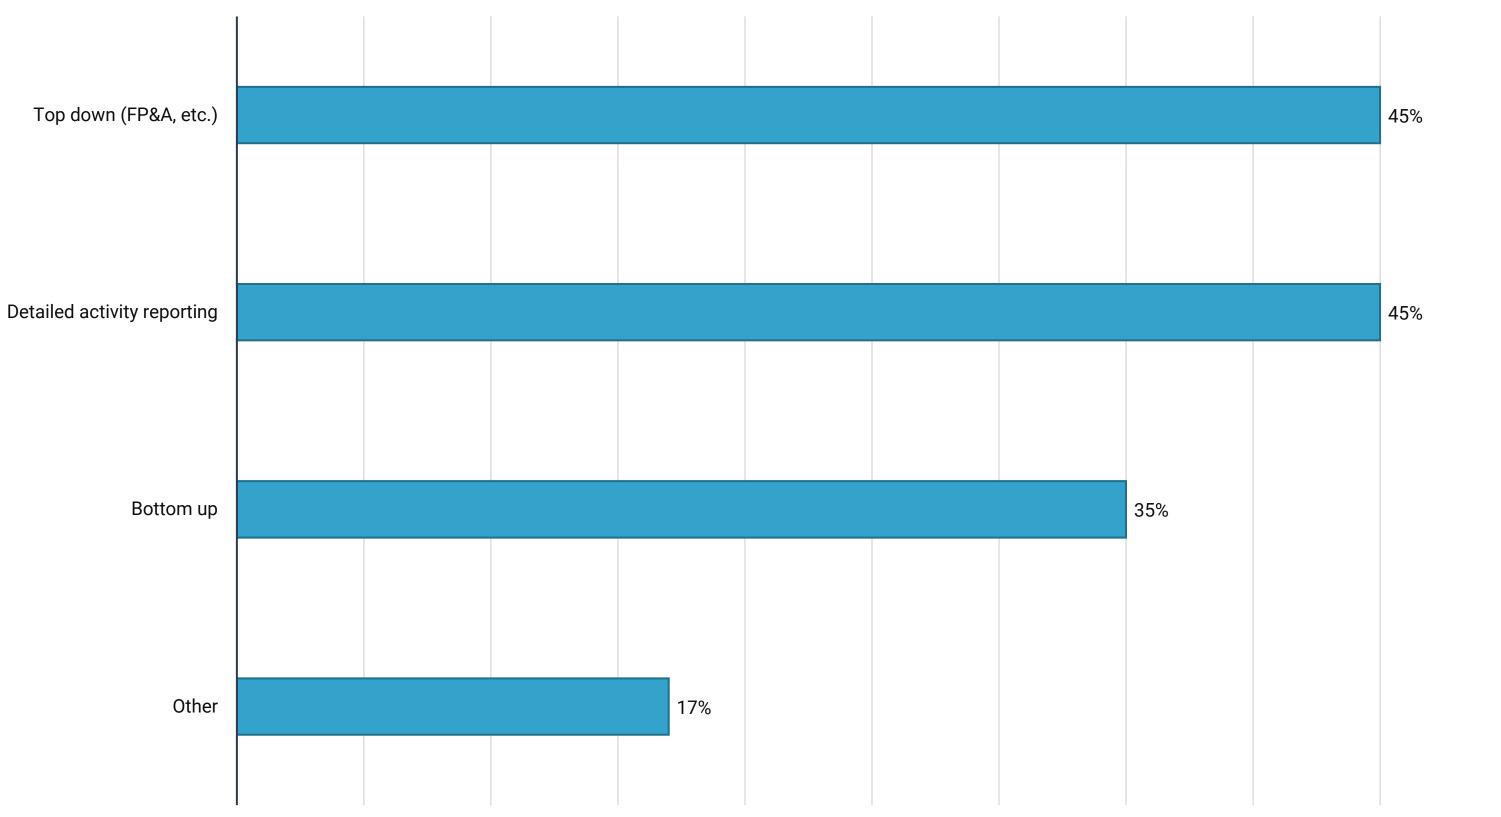

## Gathering current forecast information from many people Time and resources necessary Gathering forecast information from many systems Running variance analysis and incorporating learnings into the model 29% Running multiple models 23%

#### Our pain points for forecasting are: