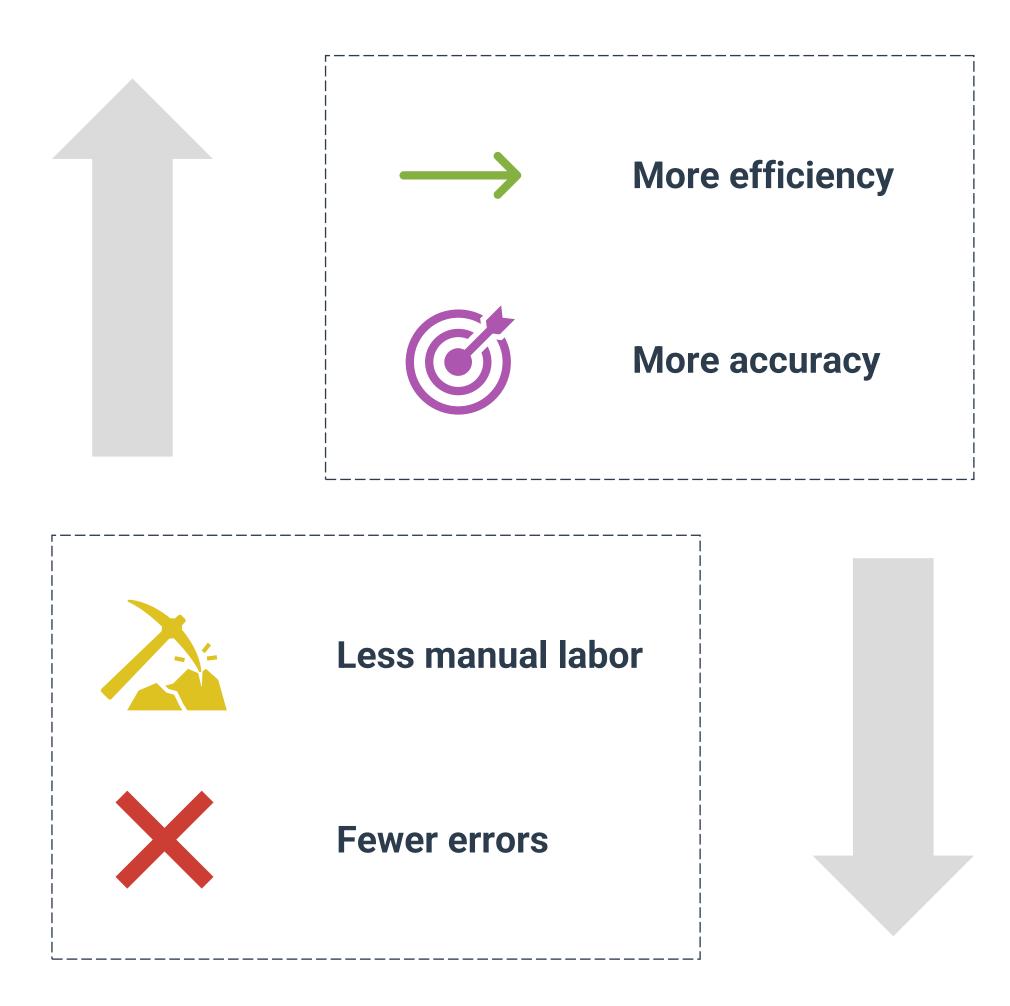

## **SOLUTIONS A TA OFFERS: PART V** STREAMLINED PROCESSES

As complex demands on treasury increase, outstripping staffing, moving data aggregation and payments to an aggregator can offer a host of benefits.