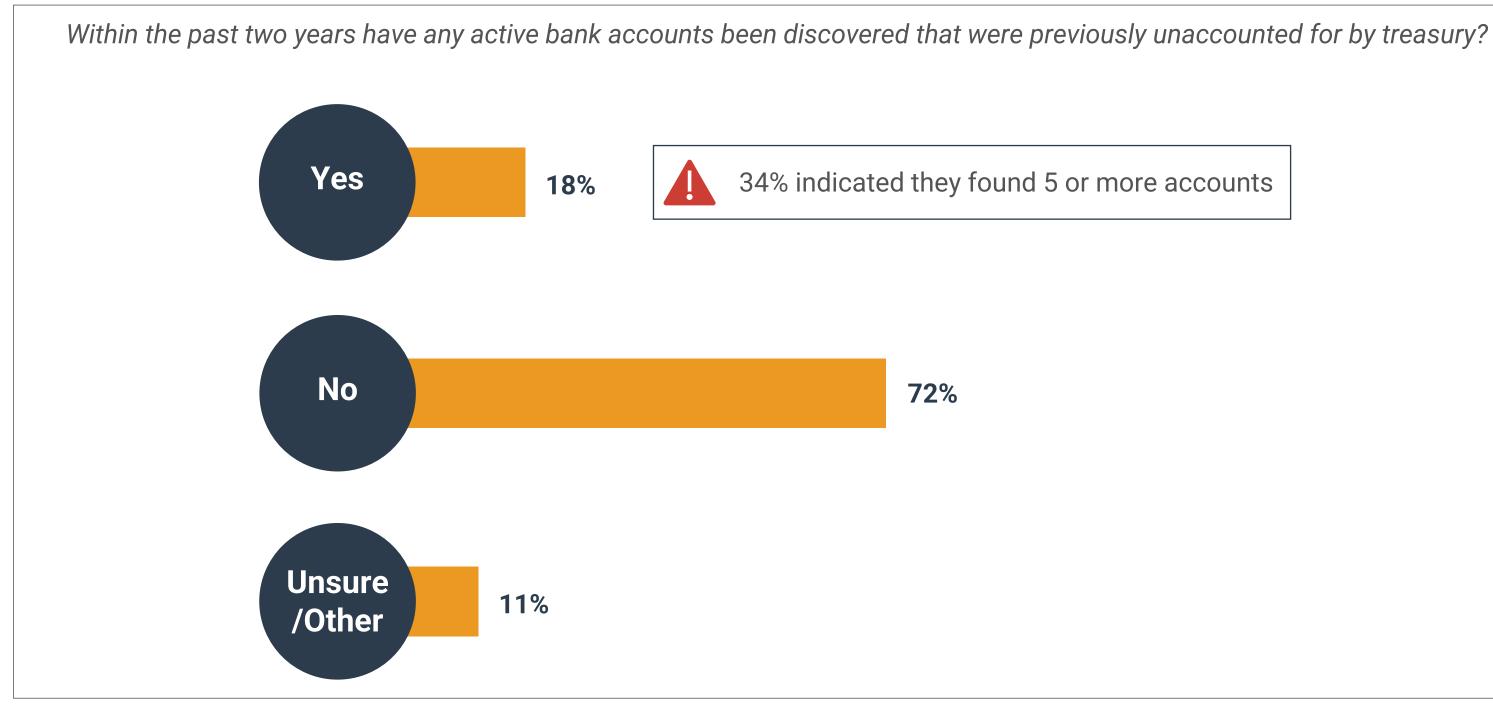

## **SOLUTIONS A TA OFFERS: PART III VISIBILITY ACROSS MULTIPLE BANKS & ACCOUNTS**

As the number of banks and accounts increases, timely visibility becomes more difficult. Aggregators can automate data gathering, helping you maintain full and rapid visibility, accurate cash positioning and secure and efficient processes while supporting organizational growth.

Source: 2021 Cash Forecasting and Visibility Survey