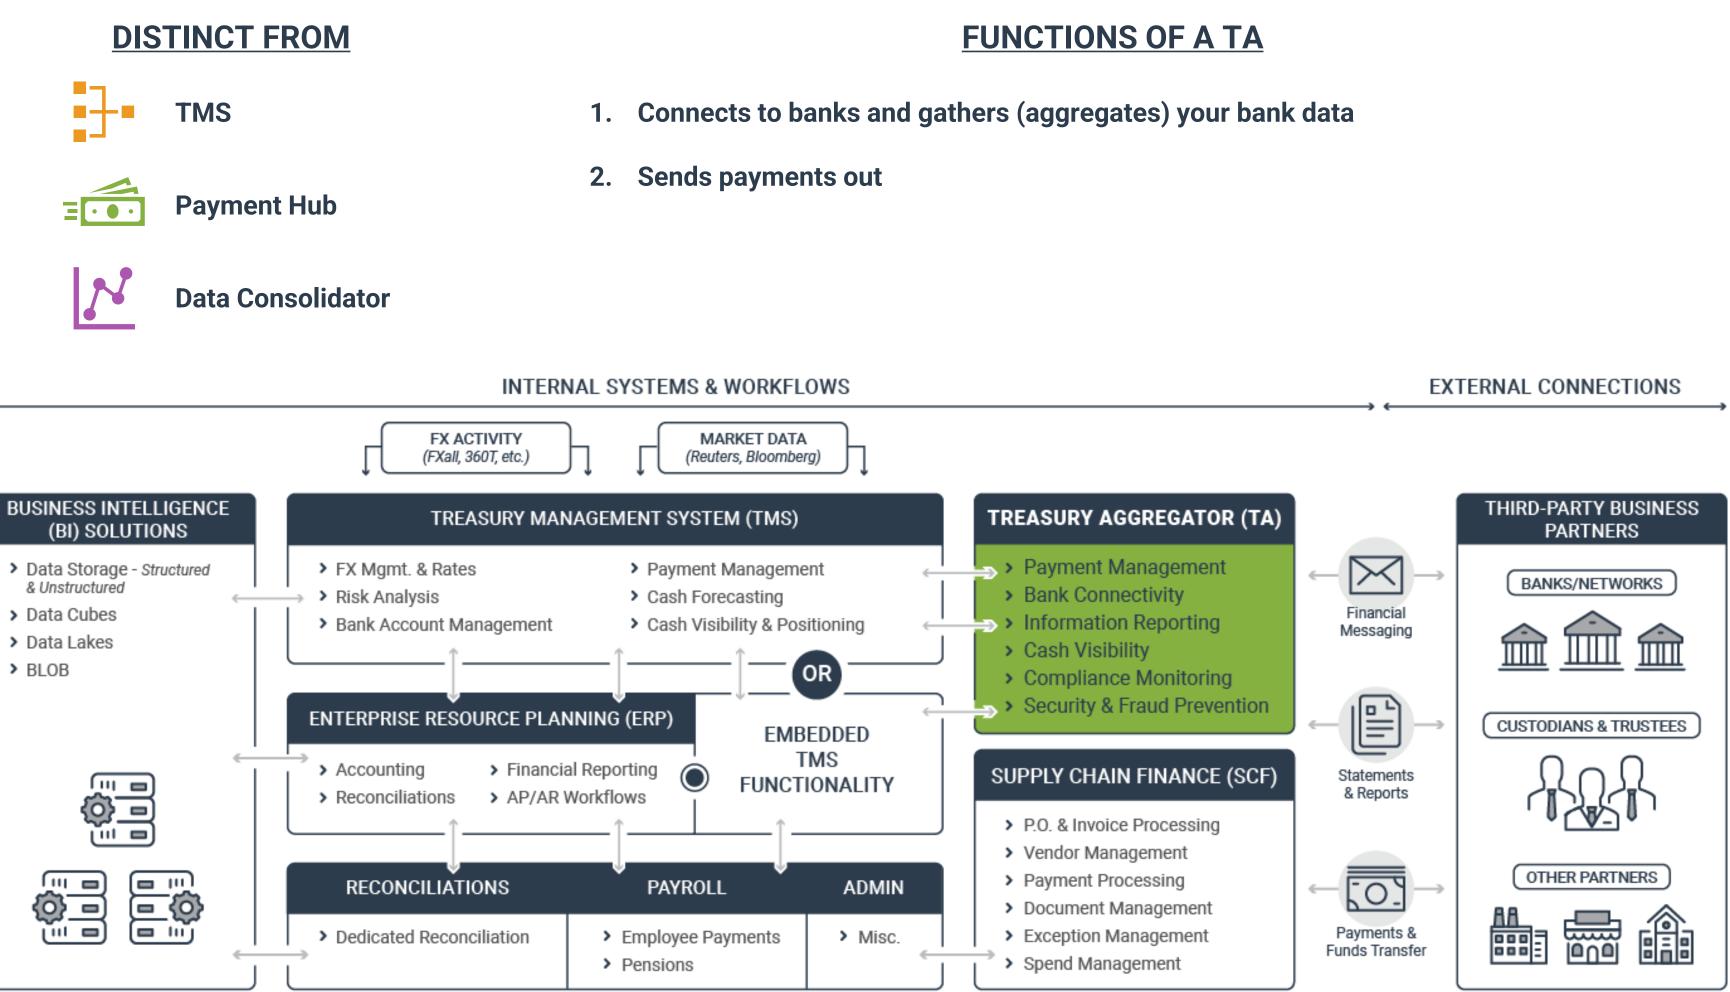

## TREASURY AGGREGATOR

AN OVERVIEW

# WHAT A TREASURY AGGREGATOR DOES

DATA IN, PAYMENTS OUT