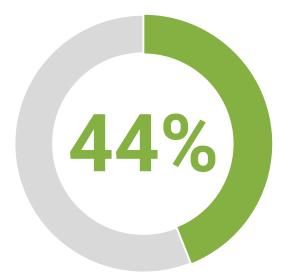

Inadvertently made or received a payment from a sanctioned party in the past 12 months. This is up from 11% the previous year.

Do not screen – their processing bank is the first party that would identify any sanctioned parties.