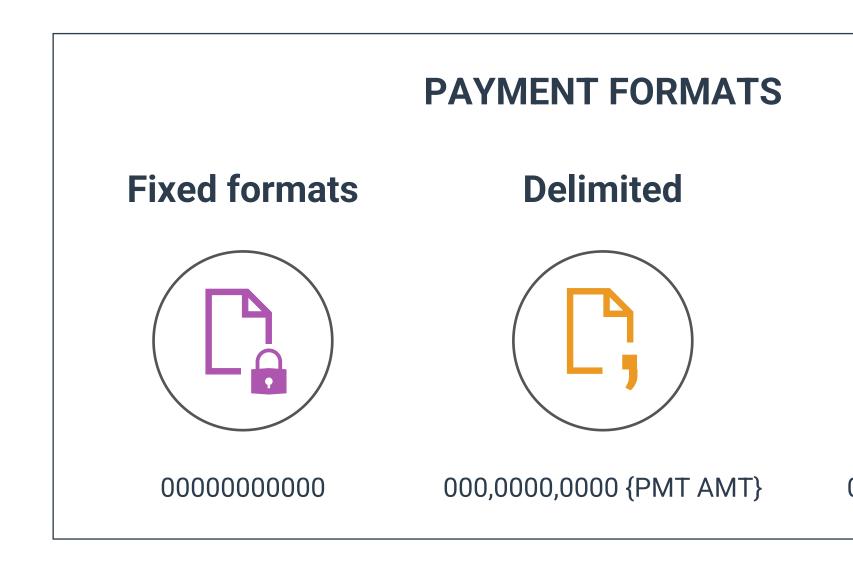

## **SOLUTIONS A TA OFFERS: PART II** TRANSLATES VARIED PAYMENT FORMATS, CURRENCIES, NETWORKS & MORE