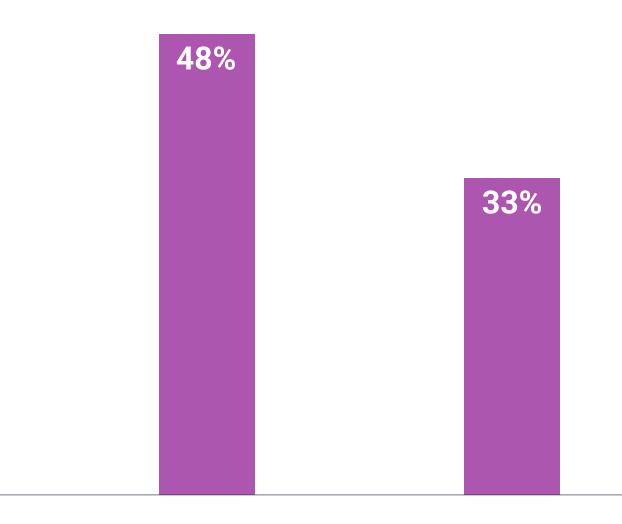

## **B2B PAYMENT CHALLENGES**

**Payment Fraud** Guarding against fraud & security exposures is difficult.

**Timely Global Visibility** 1 out of 3 have difficulty gaining rapid global visibility.