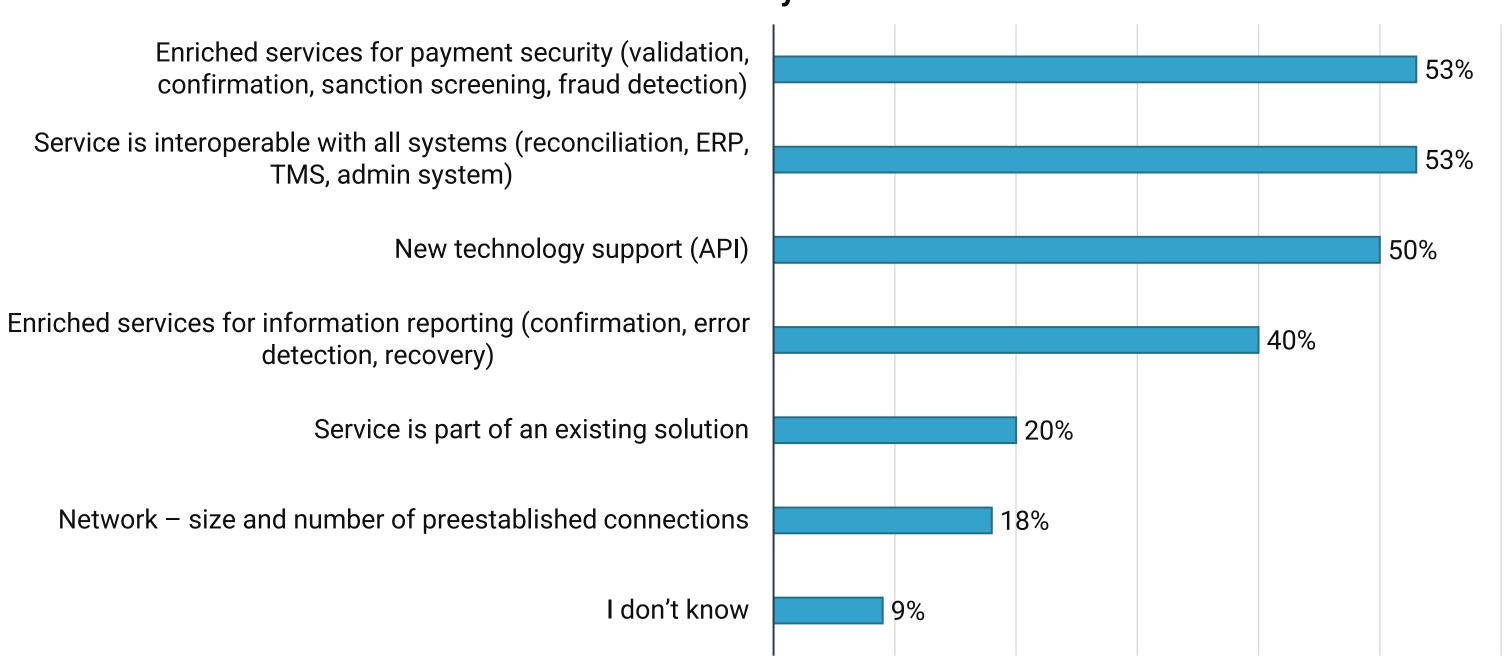

### What do you view as the most important requirement for treasury aggregators in the next year?