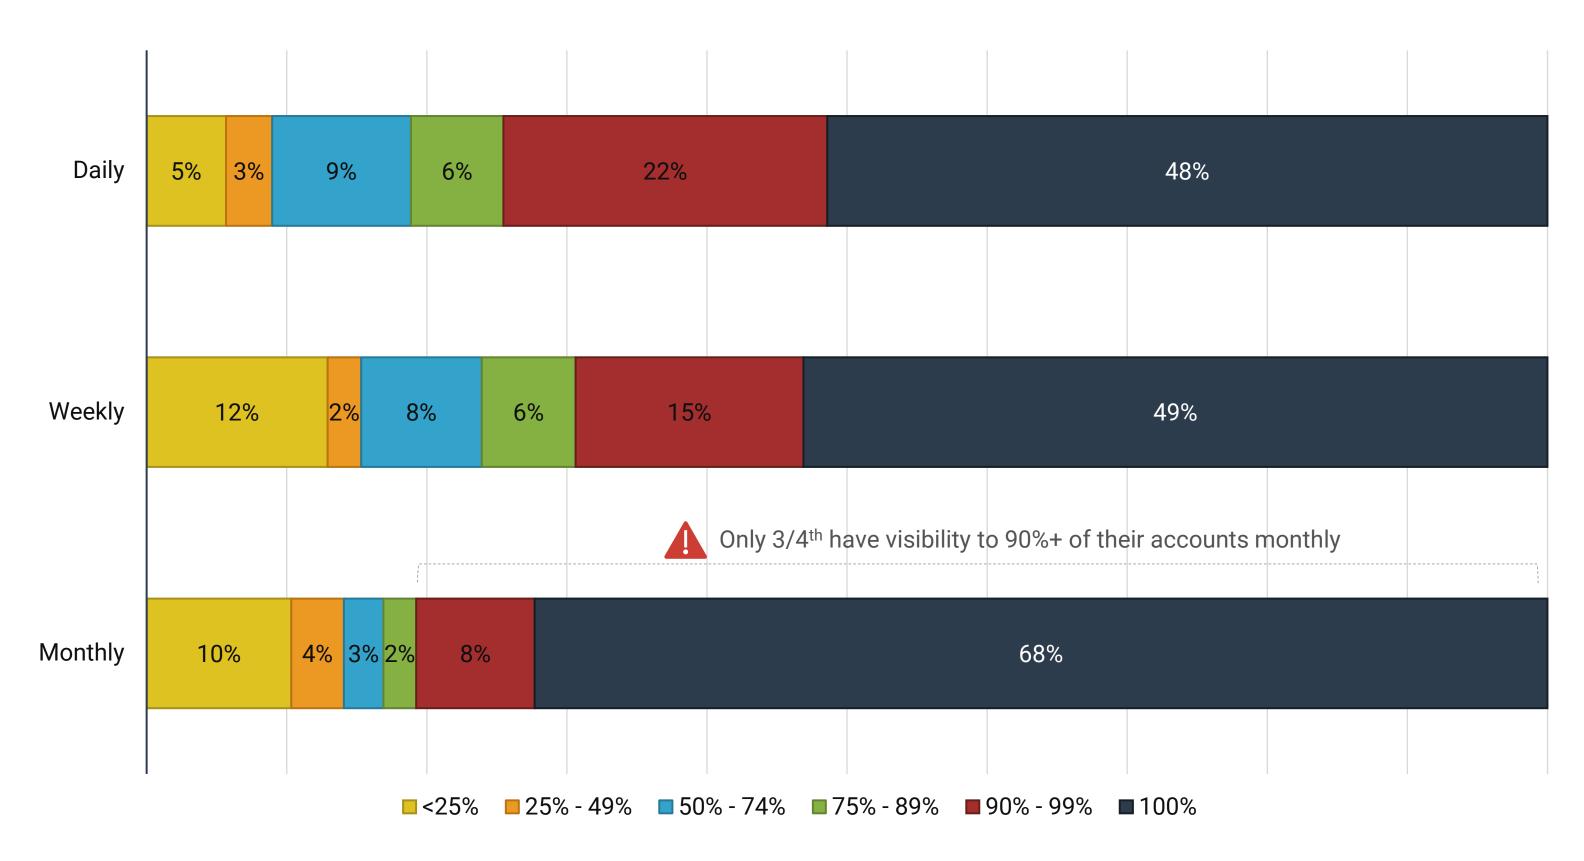

#### NEED FOR VISIBILITY AND INFORMATION

What percentage of your bank accounts do you have VISIBILITY to within the following timeframes?