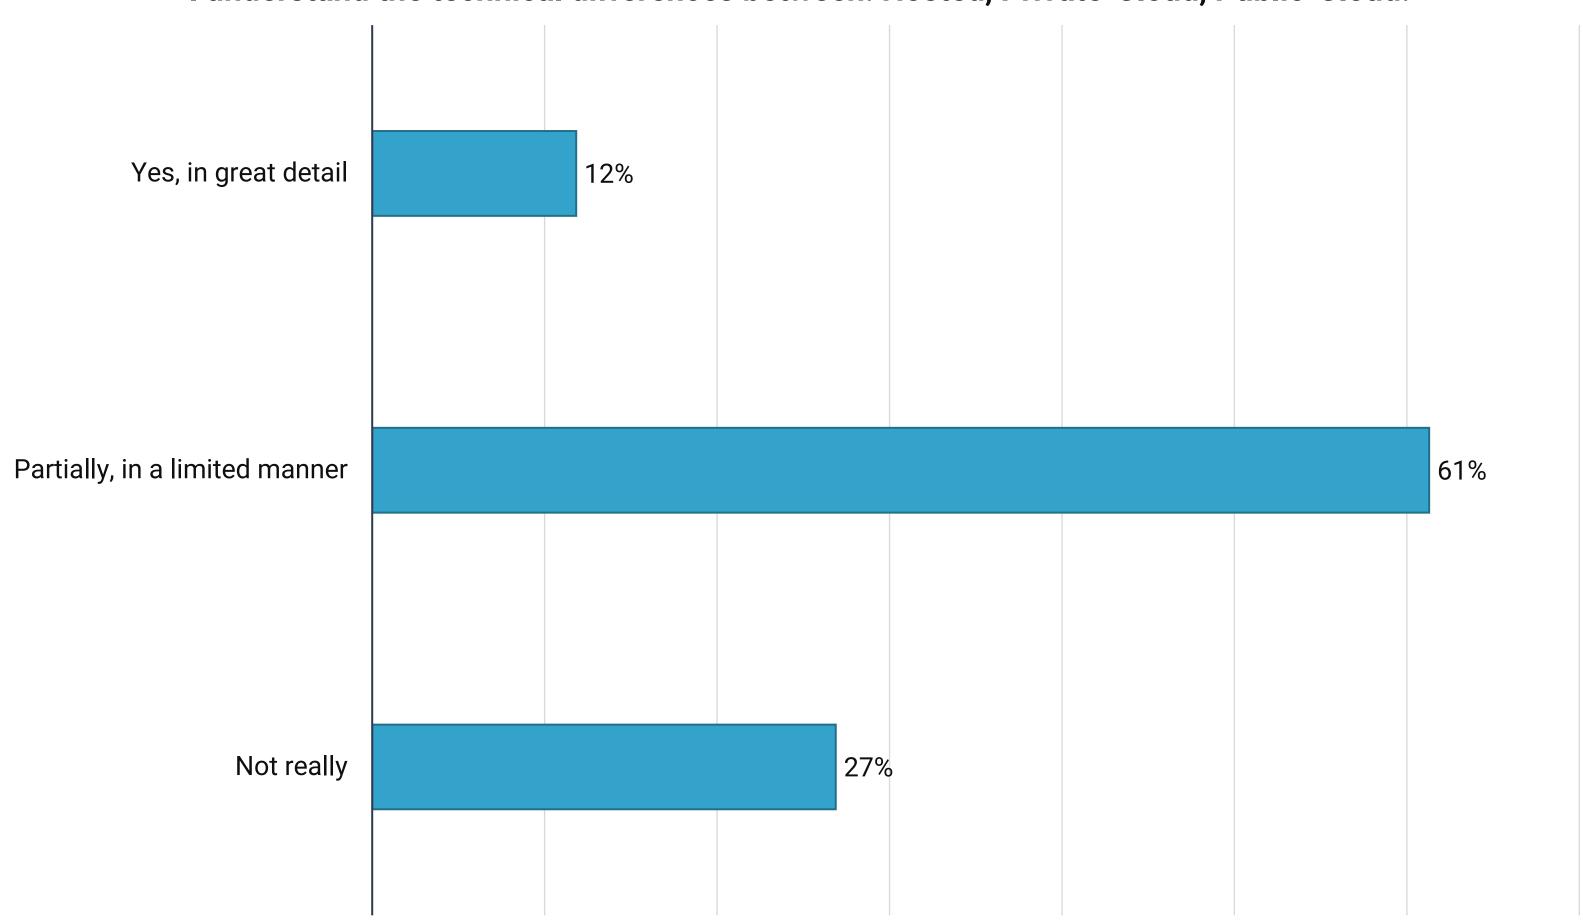

## POLL QUESTION

I understand the technical differences between: Hosted, Private-Cloud, Public-Cloud.