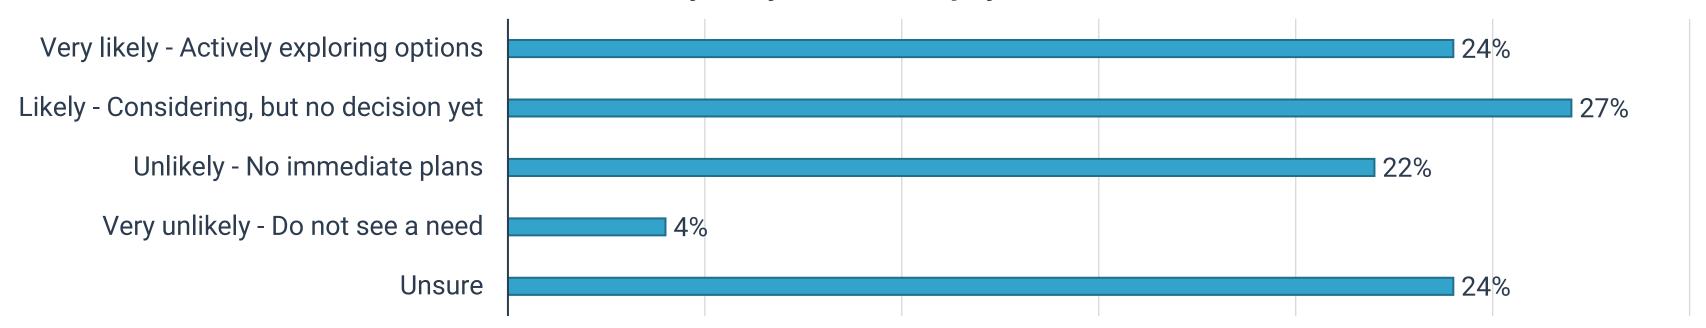

## POLL QUESTION

Poll 2 - In 2025, how likely are you to add a payment automation solution?

Poll 3- What are the largest security concerns and issues faced with supplier payments? (all that apply)