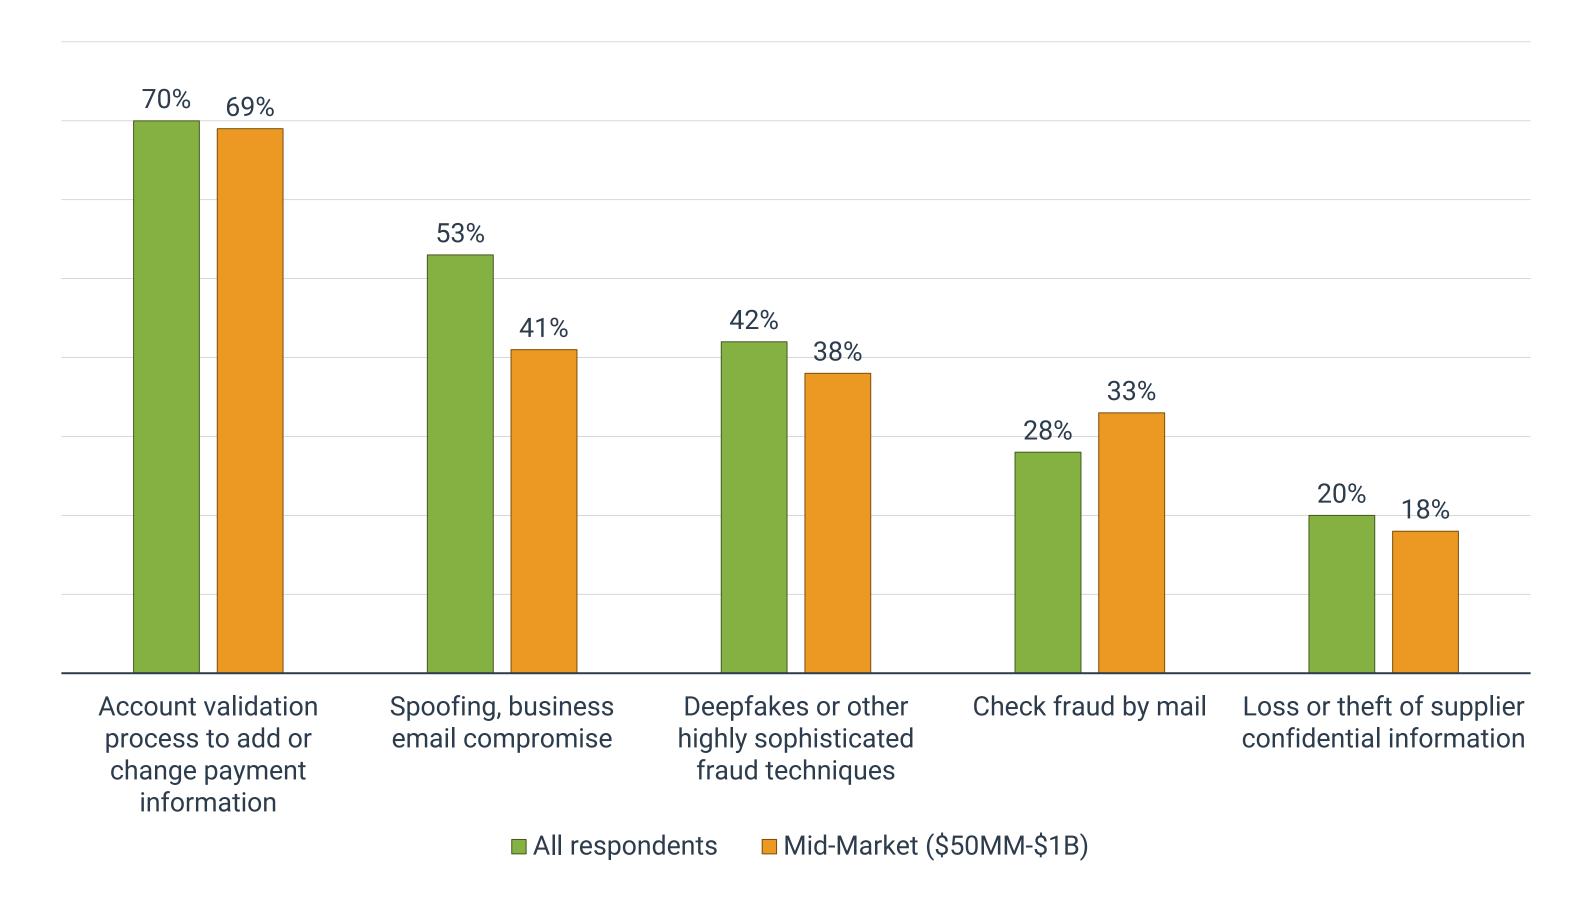

## **VENDOR PAYMENTS**

#### ACCOUNT VALIDATION CAUSES MOST UNEASE

>> What are the largest security concerns and issues faced with supplier payments? (Select all that apply)