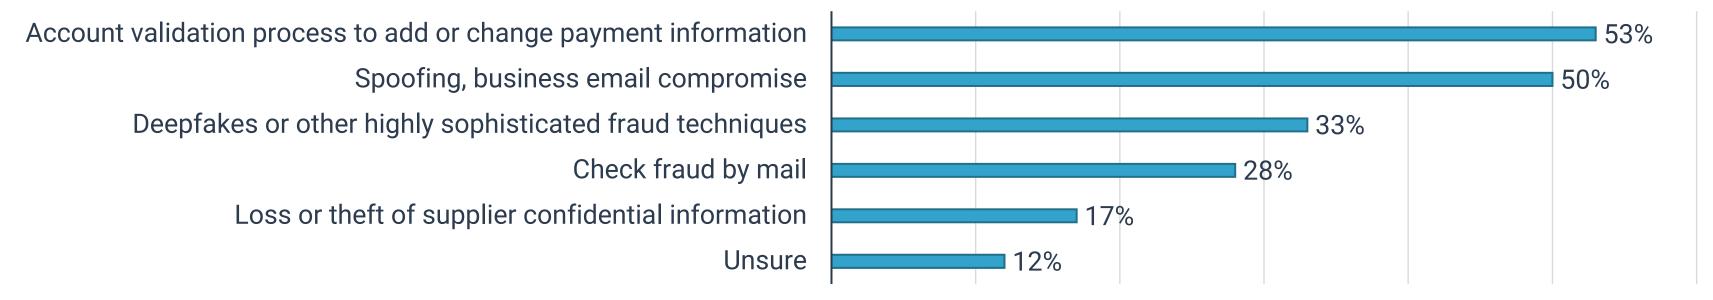

## **VENDOR PAYMENTS**

#### ACCOUNT VALIDATION CAUSES MOST UNEASE

>> What are the largest security concerns and issues faced with supplier payments? (Select all that apply)