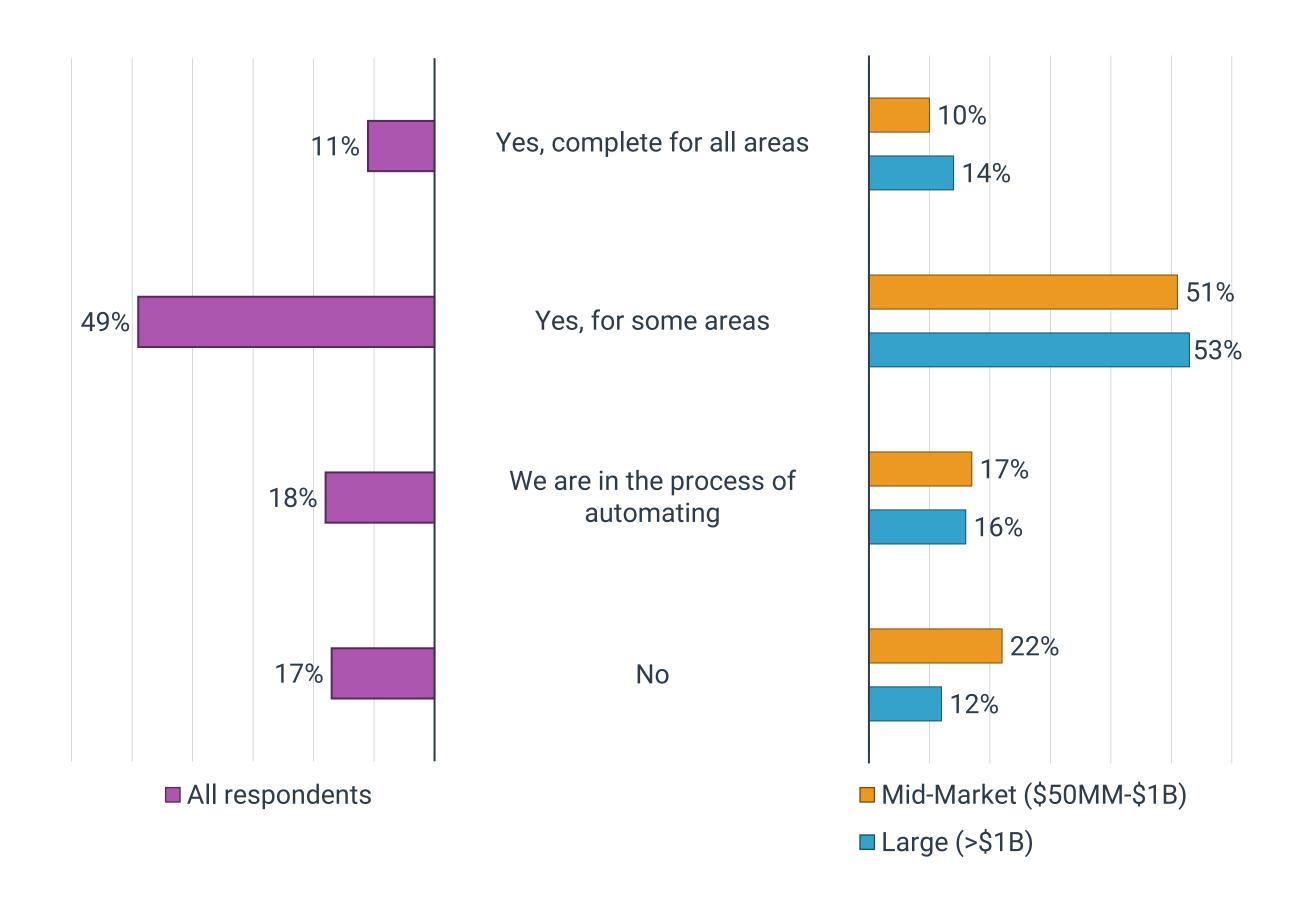

## **AUTOMATED DISBURSEMENTS**

#### **CURRENT POSITION**

> Has your organization automated payment disbursements?