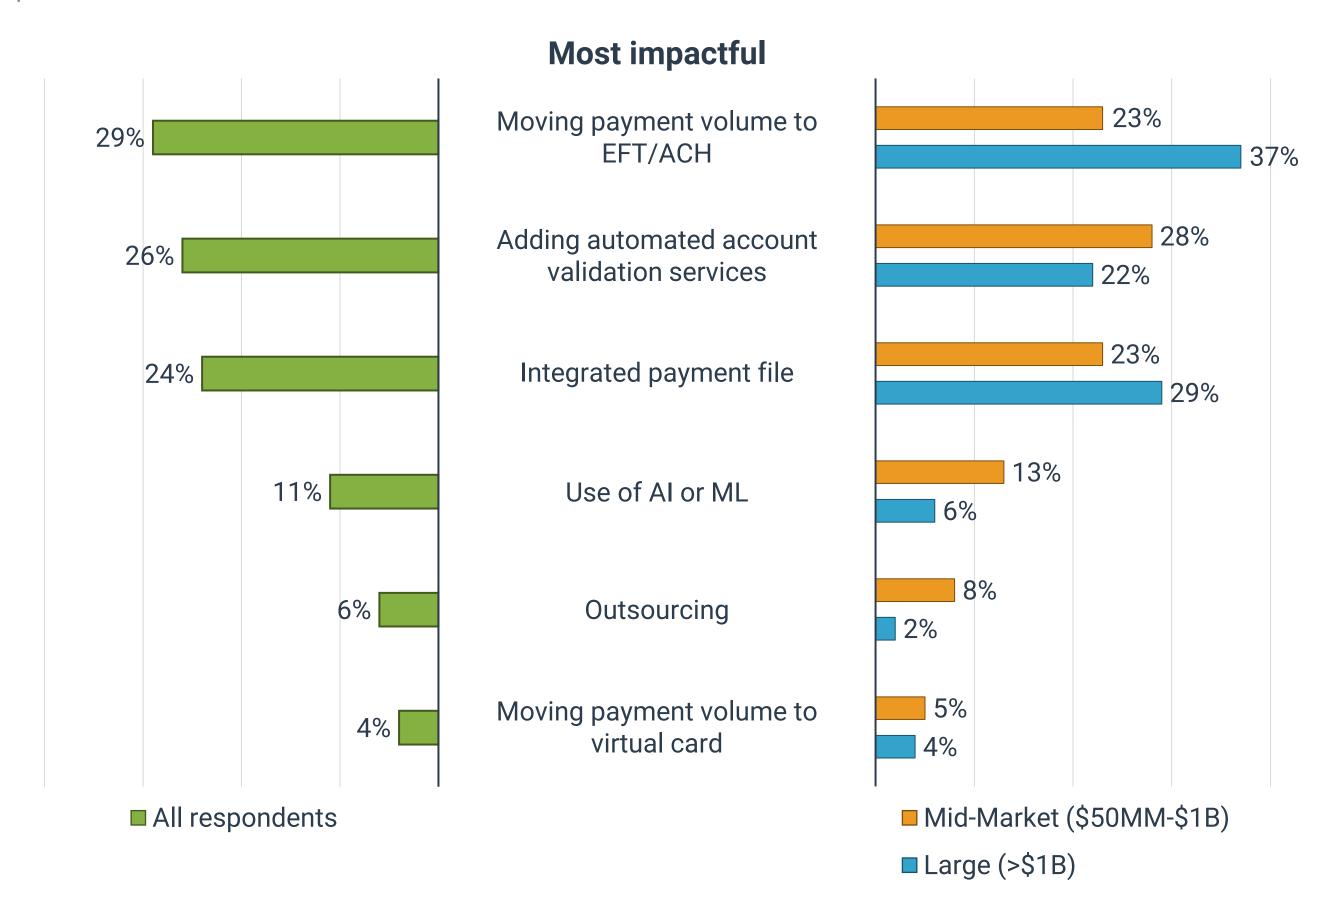

## **AP EFFICIENCY**

#### MOVING TO EFT/ACH MOST IMPACTFUL

>> Please rank the following items in terms of their impact on efficiency in your AP process, with 1 being the most impactful to 6 being the least impactful.