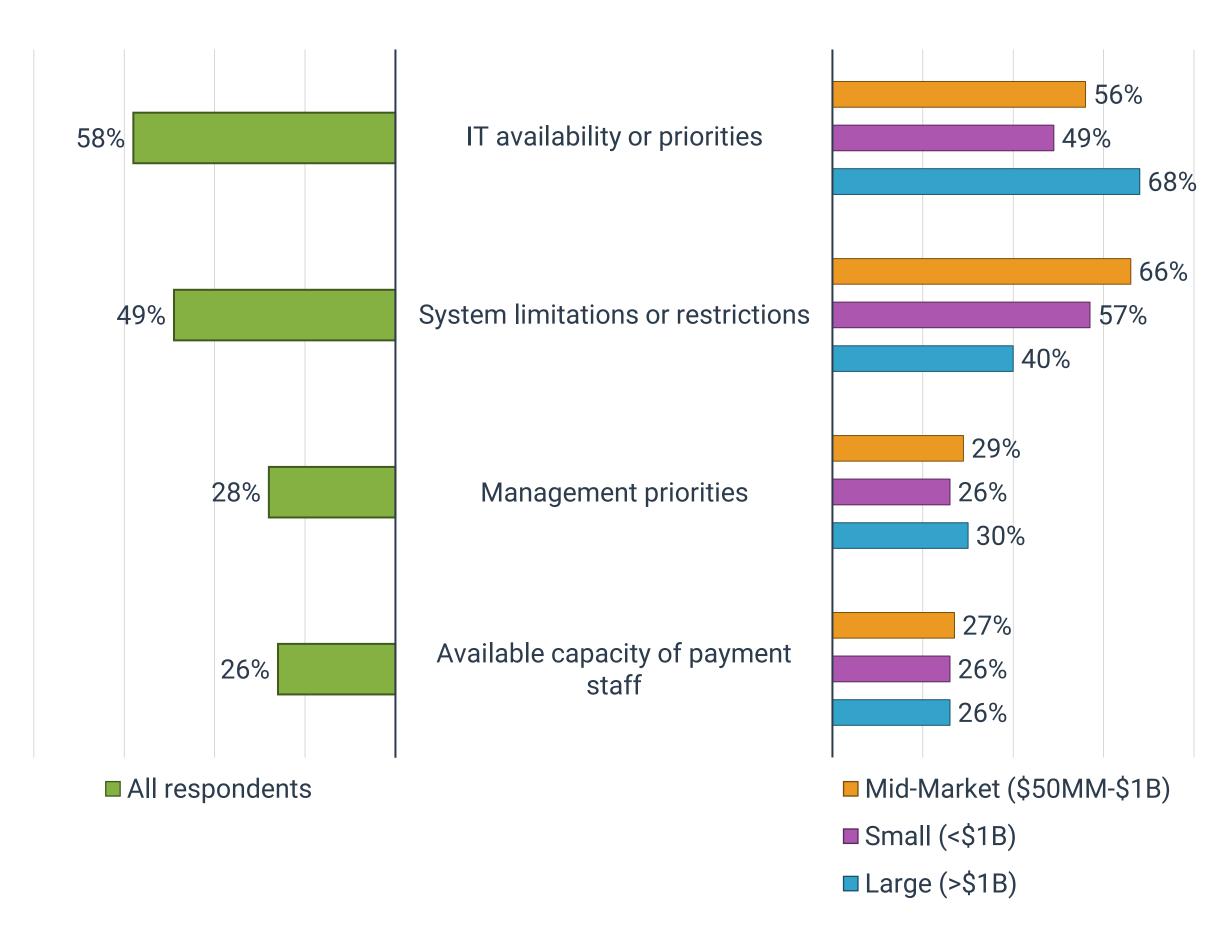

## PAYMENT AUTOMATION

#### **BARRIERS**

>> Which of the following are significant barriers to automating your payments for disbursements? (Select all that apply)