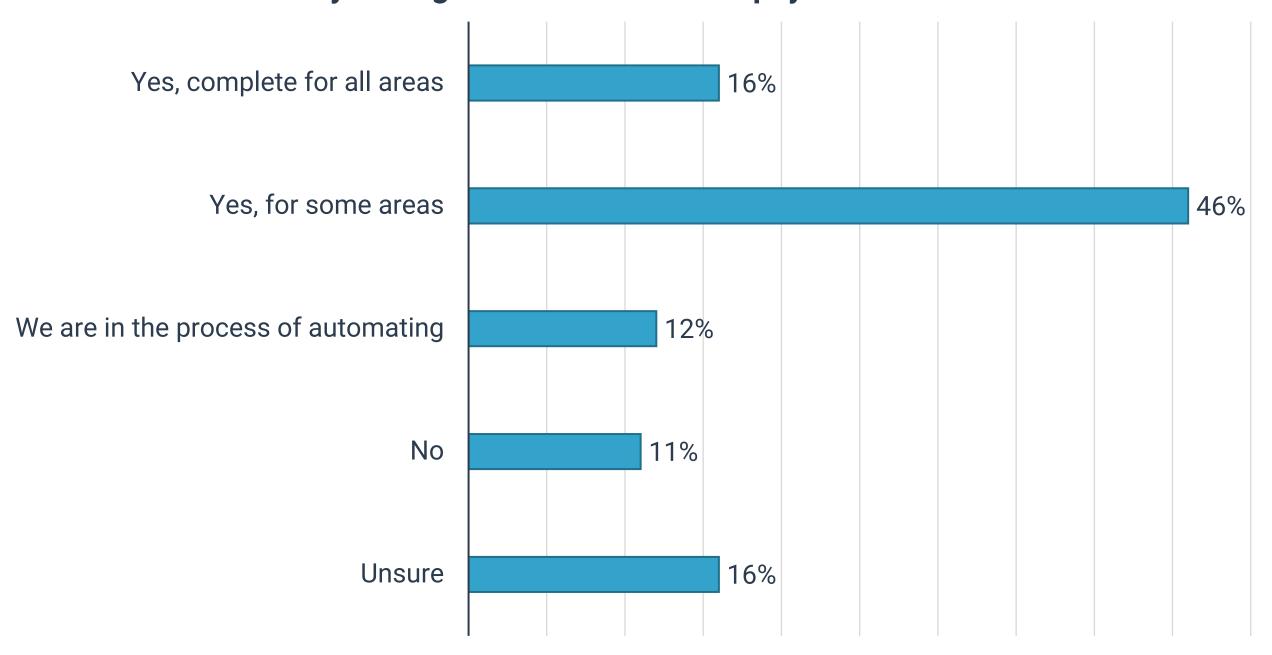

## **AUTOMATED DISBURSEMENTS**

#### **CURRENT POSITION**

> Has your organization automated payment disbursements?