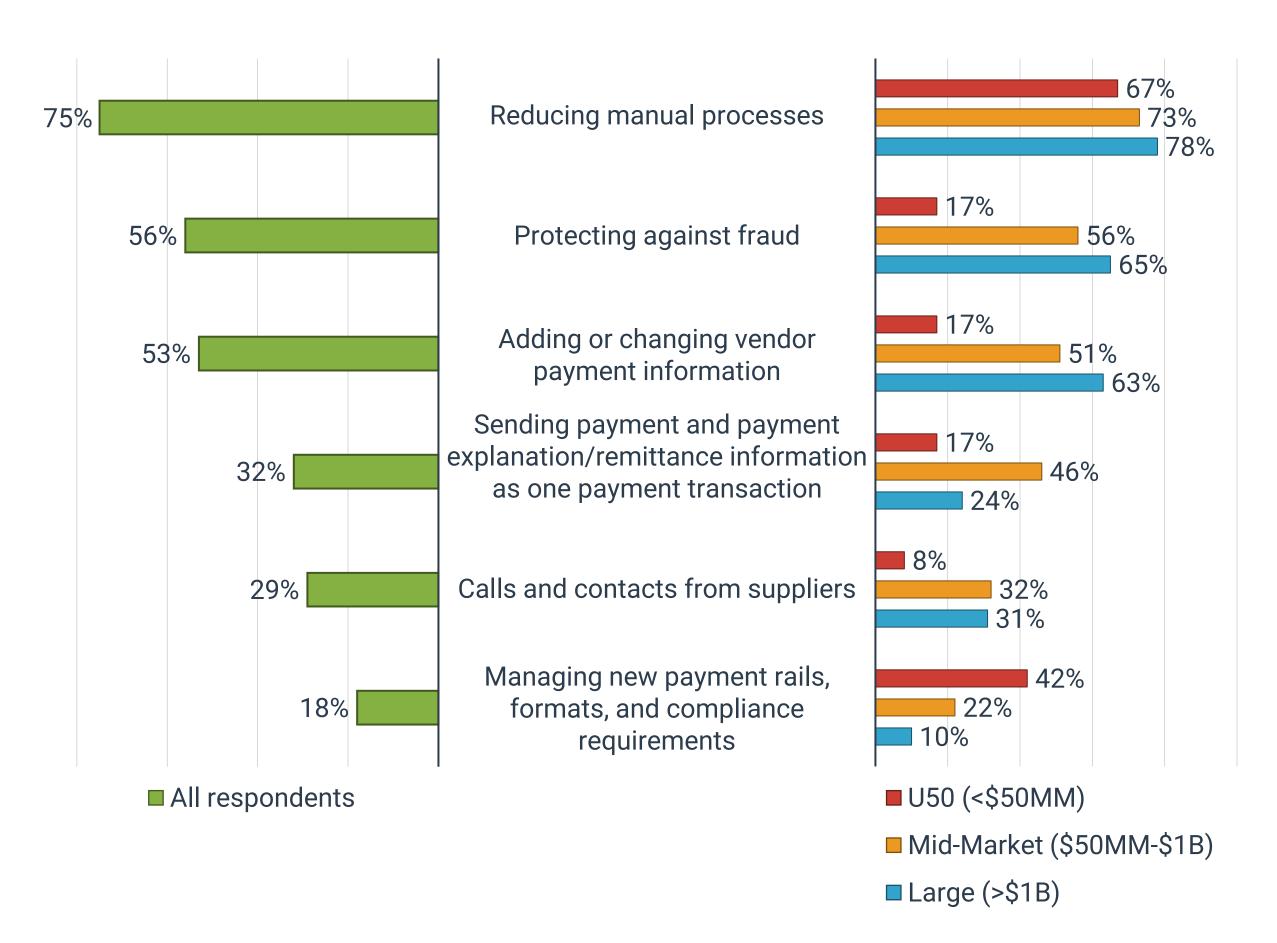

## **PAIN POINTS**

#### MAKING DISBURSEMENTS HURT

>> Which of the following are significant pain points in your organization's current disbursement process? (Select all that apply)