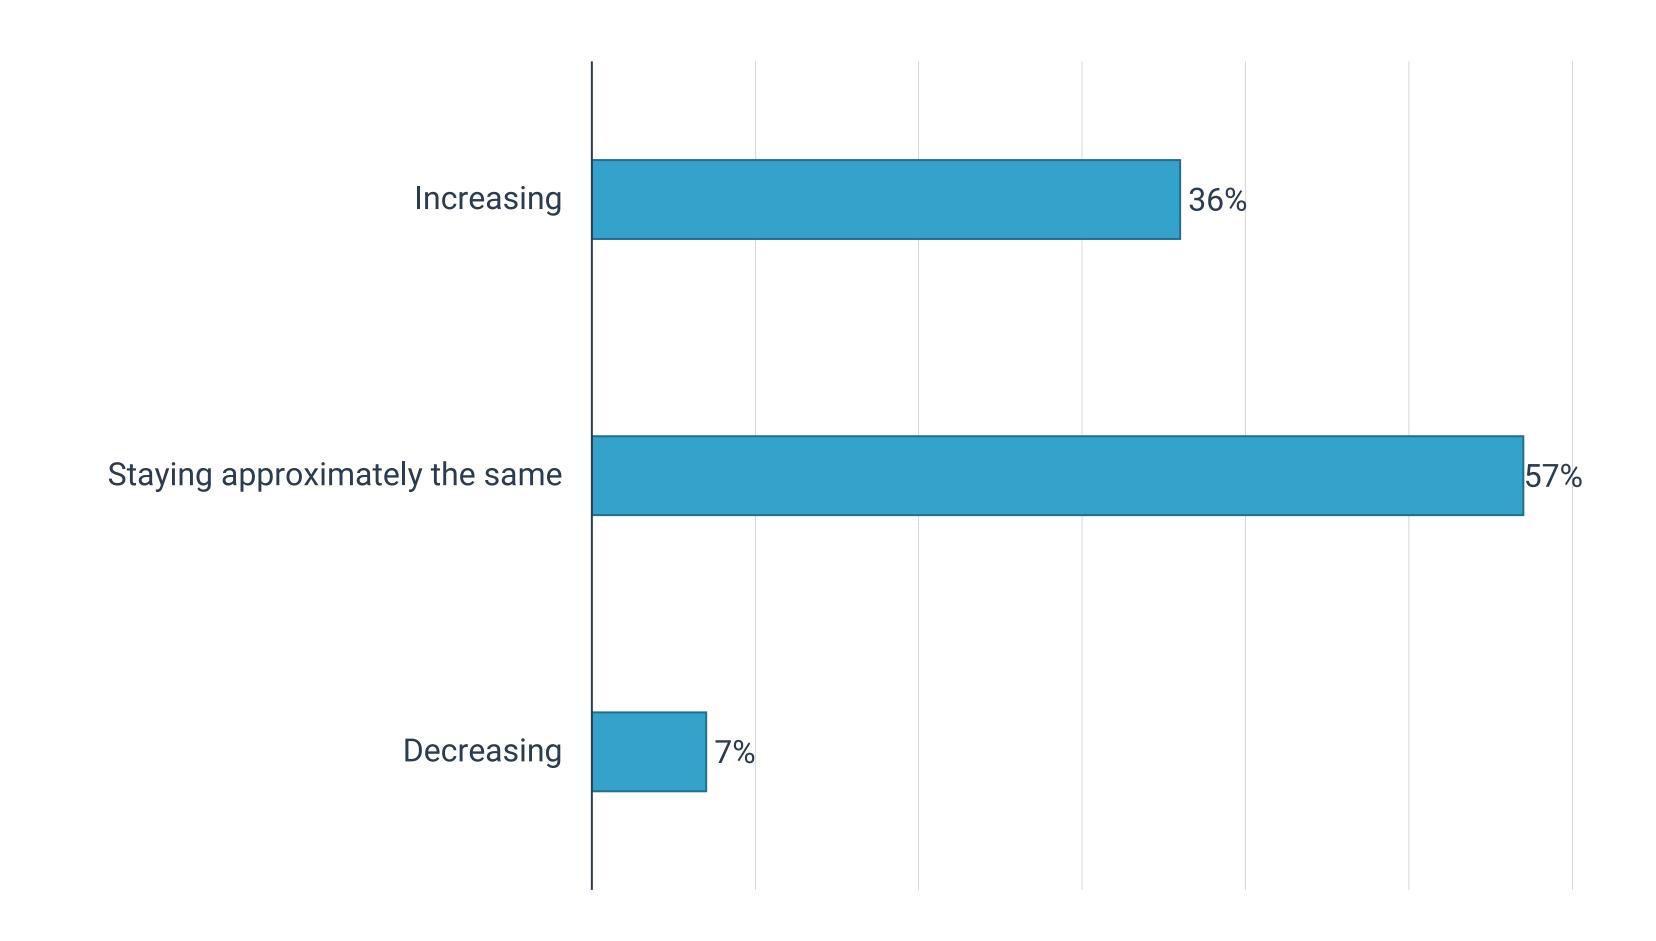

# **GLOBAL PAYMENTS**

### NOTABLE GROWTH IN VOLUME

Our global payment volumes are: