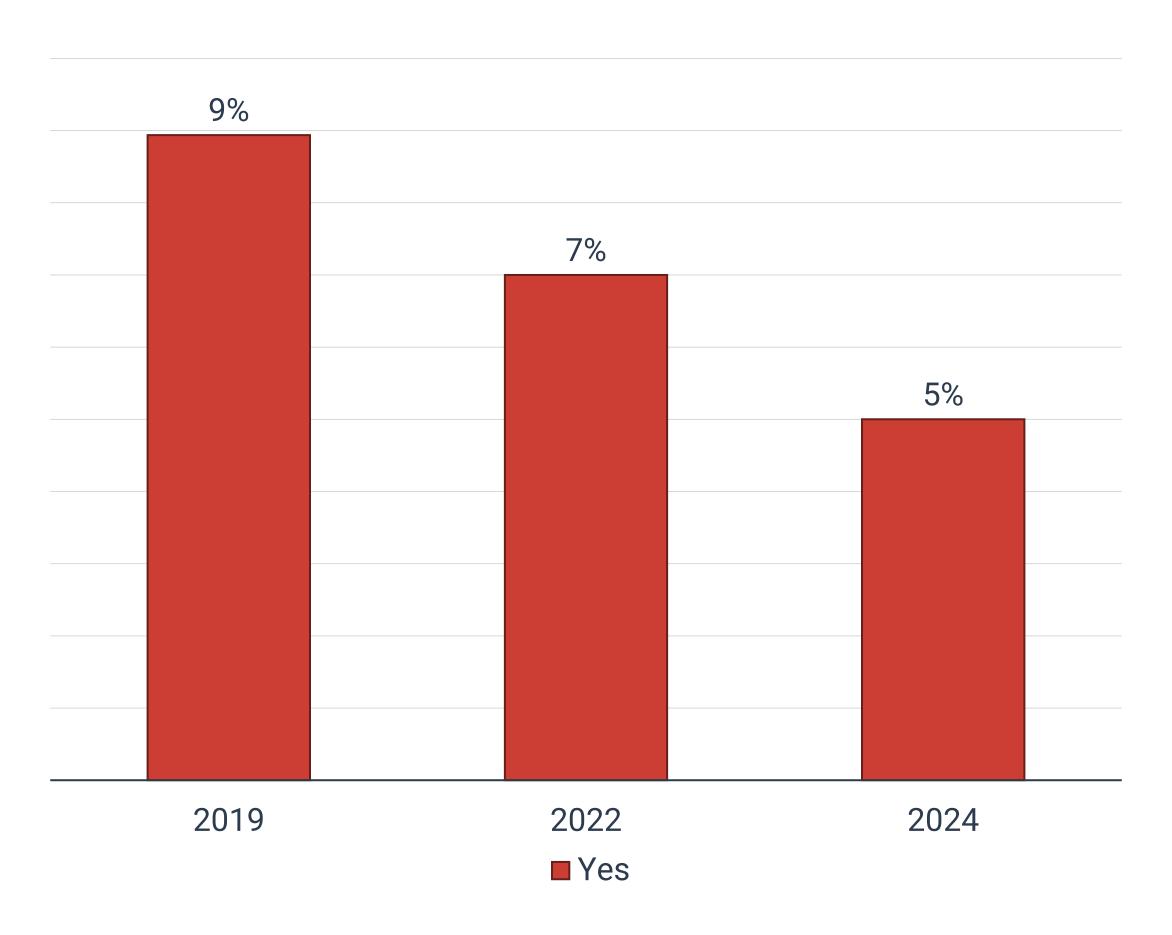

# PAYMENTS TO SANCTIONED PARTIES

### STEADILY DECLINING

> Have you ever made a payment to a sanctioned party?