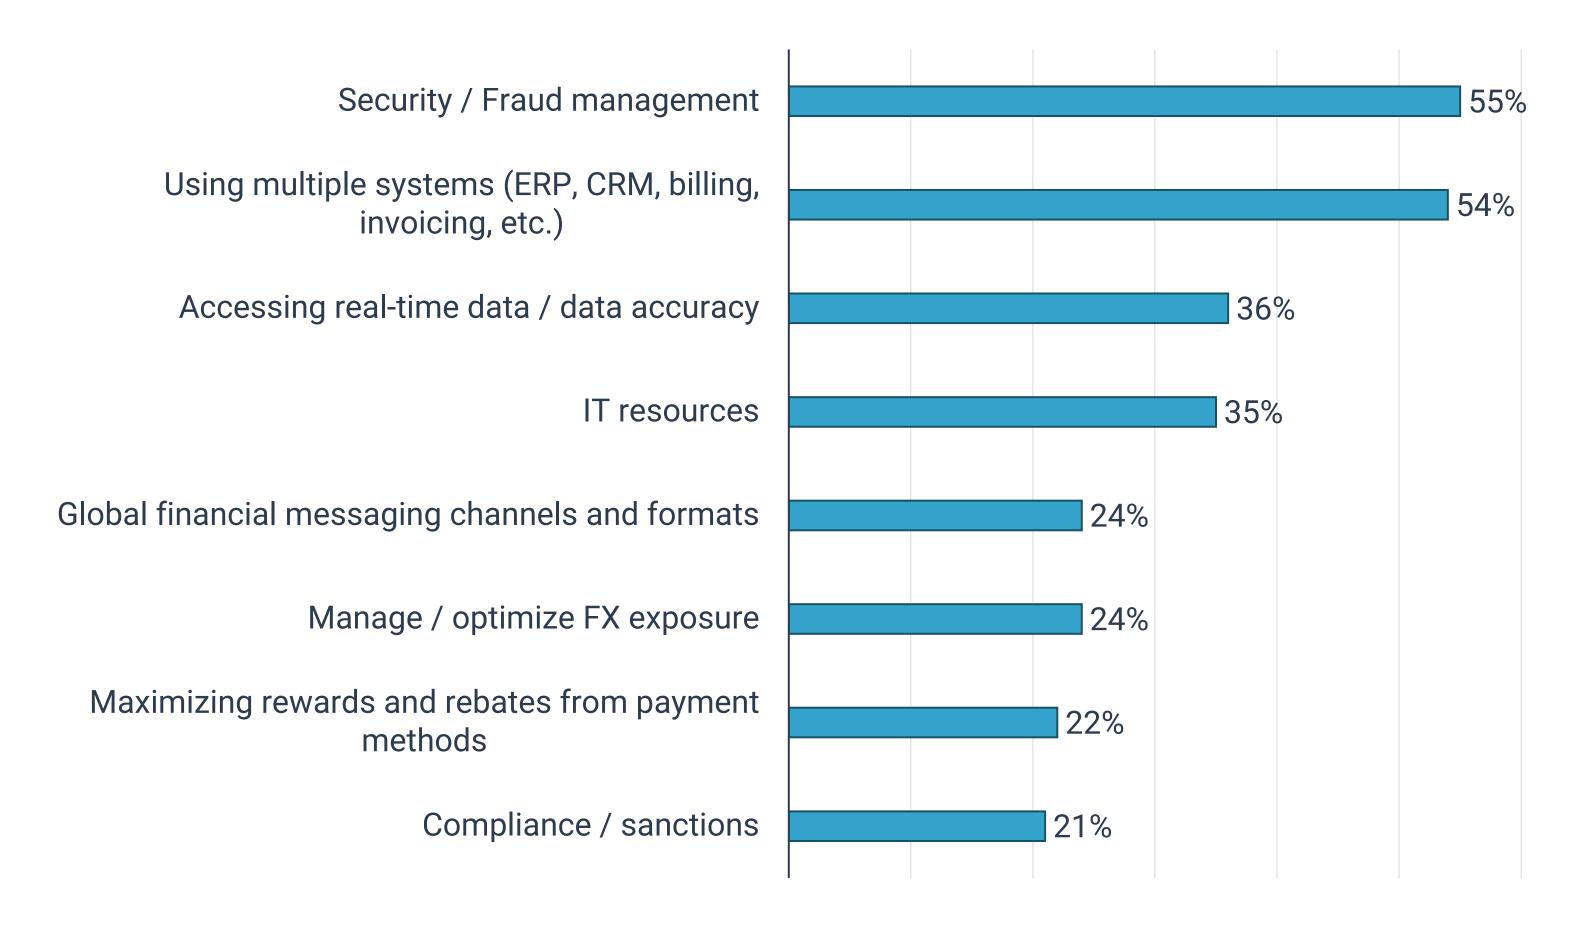

# PAYMENT MANAGEMENT CHALLENGES

#### SECURITY AND MANAGING MULTIPLE SYSTEMS MOST DIFFICULT

>> What primary challenges do you currently face when managing payments? (Select all that apply)