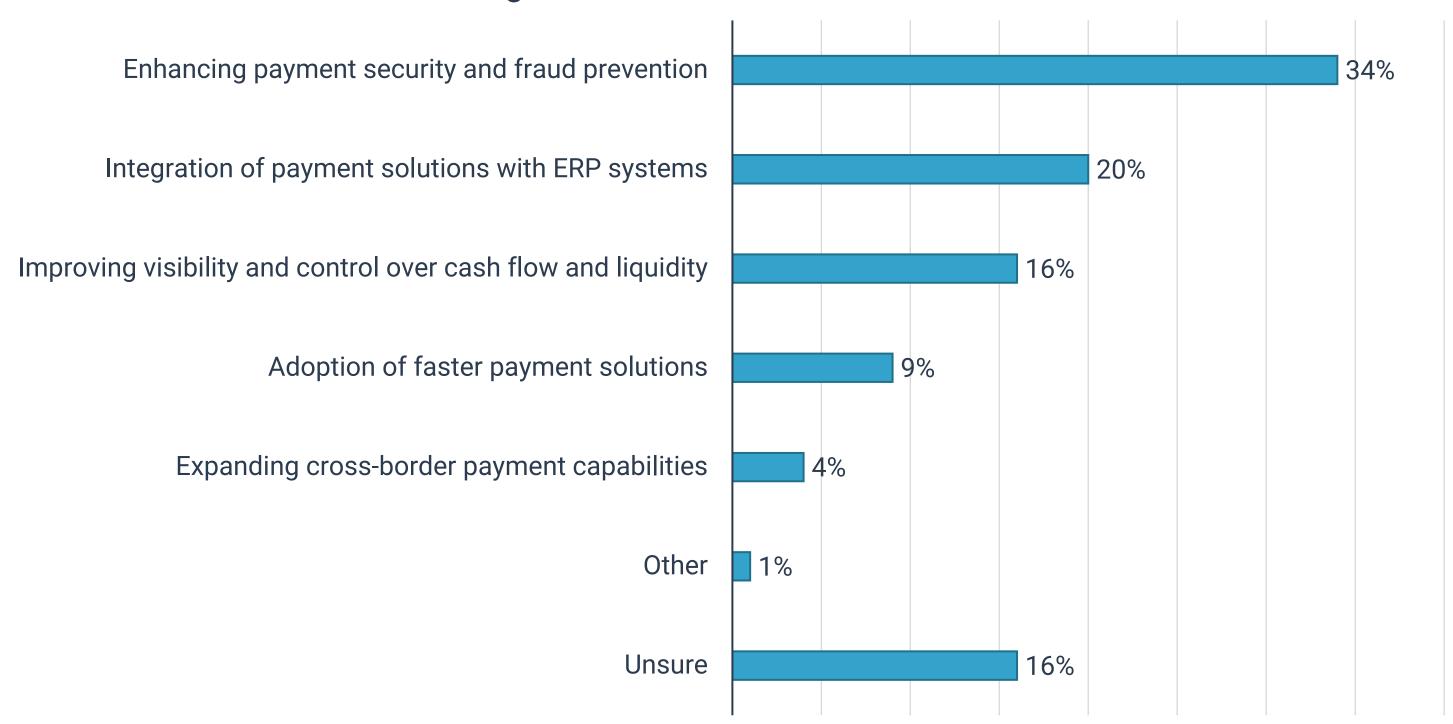

# DRIVERS IN PAYMENT INITIATIVES

### SHIFTS IN WHAT MOTIVATES

» Rank the following payment initiative drivers on a scale from most (1) to least important (8).