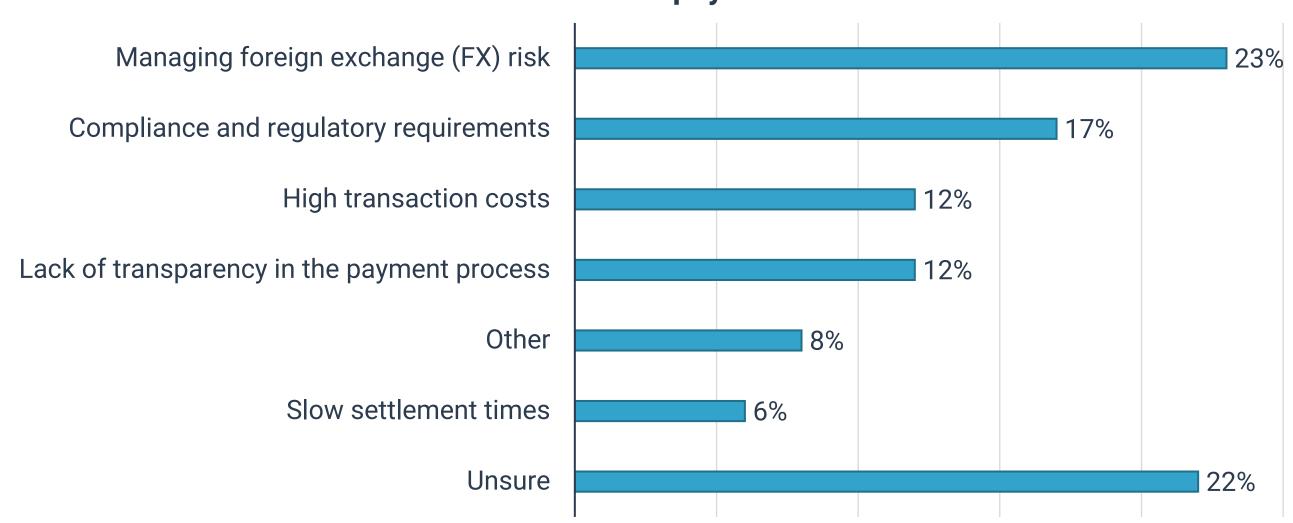

# POLL QUESTION

Poll 1 - What is your organization's biggest challenge when it comes to cross-border payments?