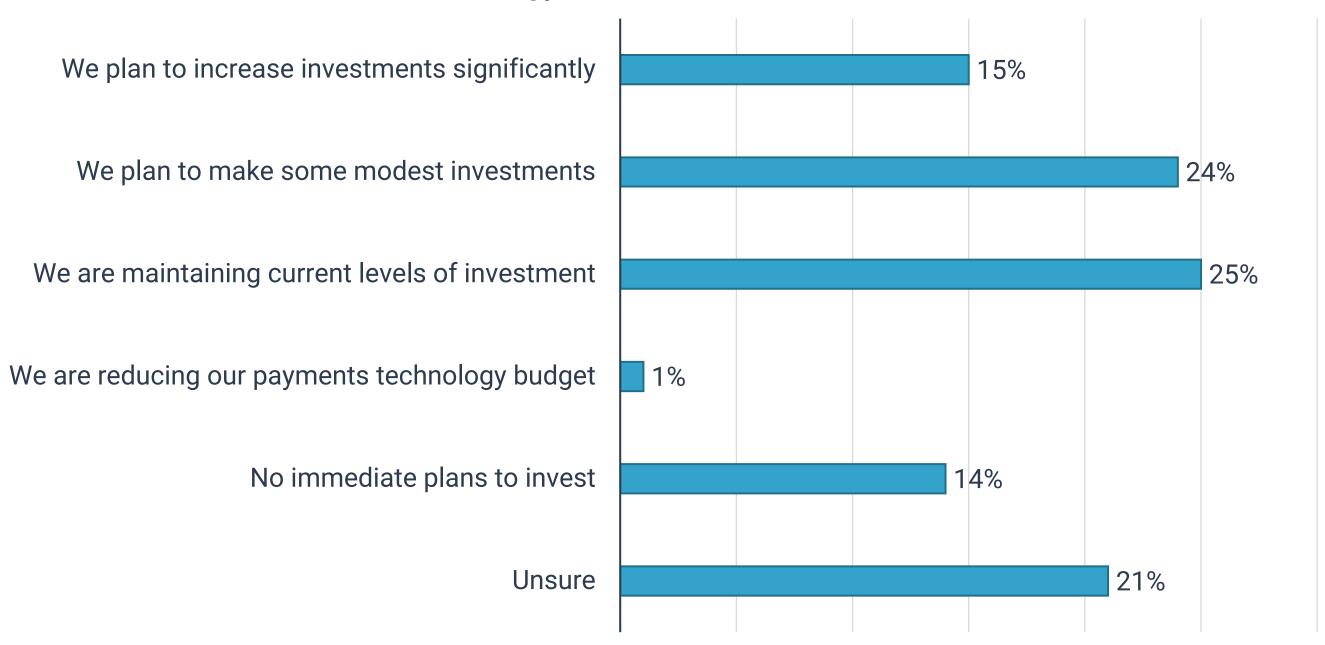

# POLL QUESTION

Poll 2 - How is your organization approaching investments in payments technology over the next 12 months?

### PLANS TO INCREASE

Our spending plans for payment services and technology in the next year are: