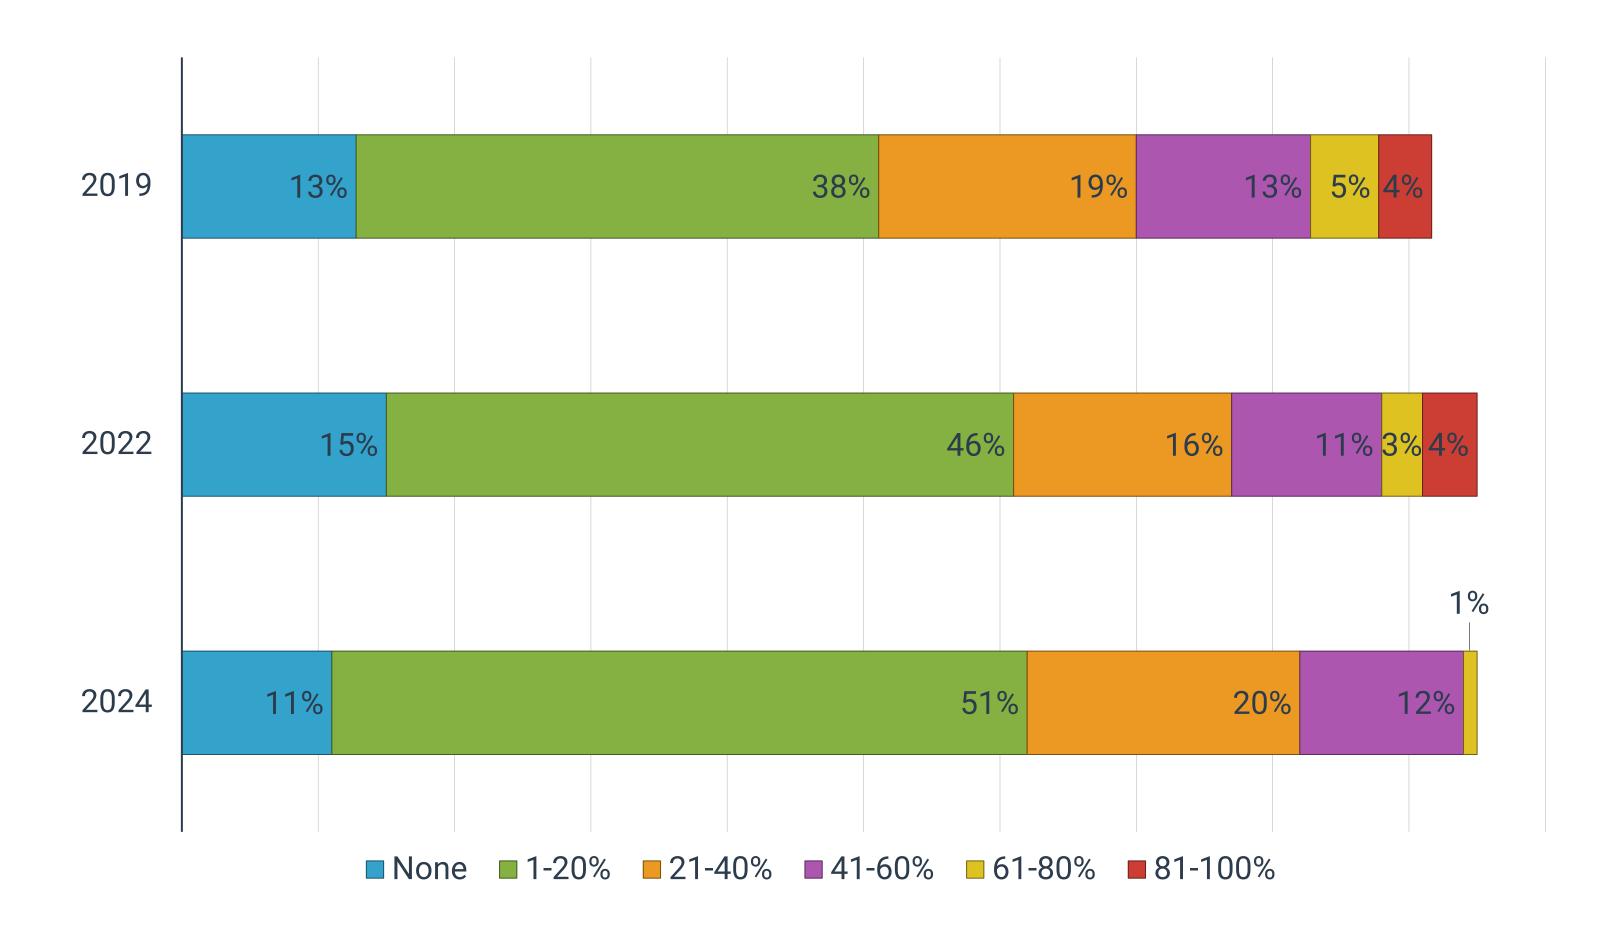

# **GLOBAL PAYMENTS**

### NOTABLE GROWTH IN VOLUME

Our global payment volumes are: