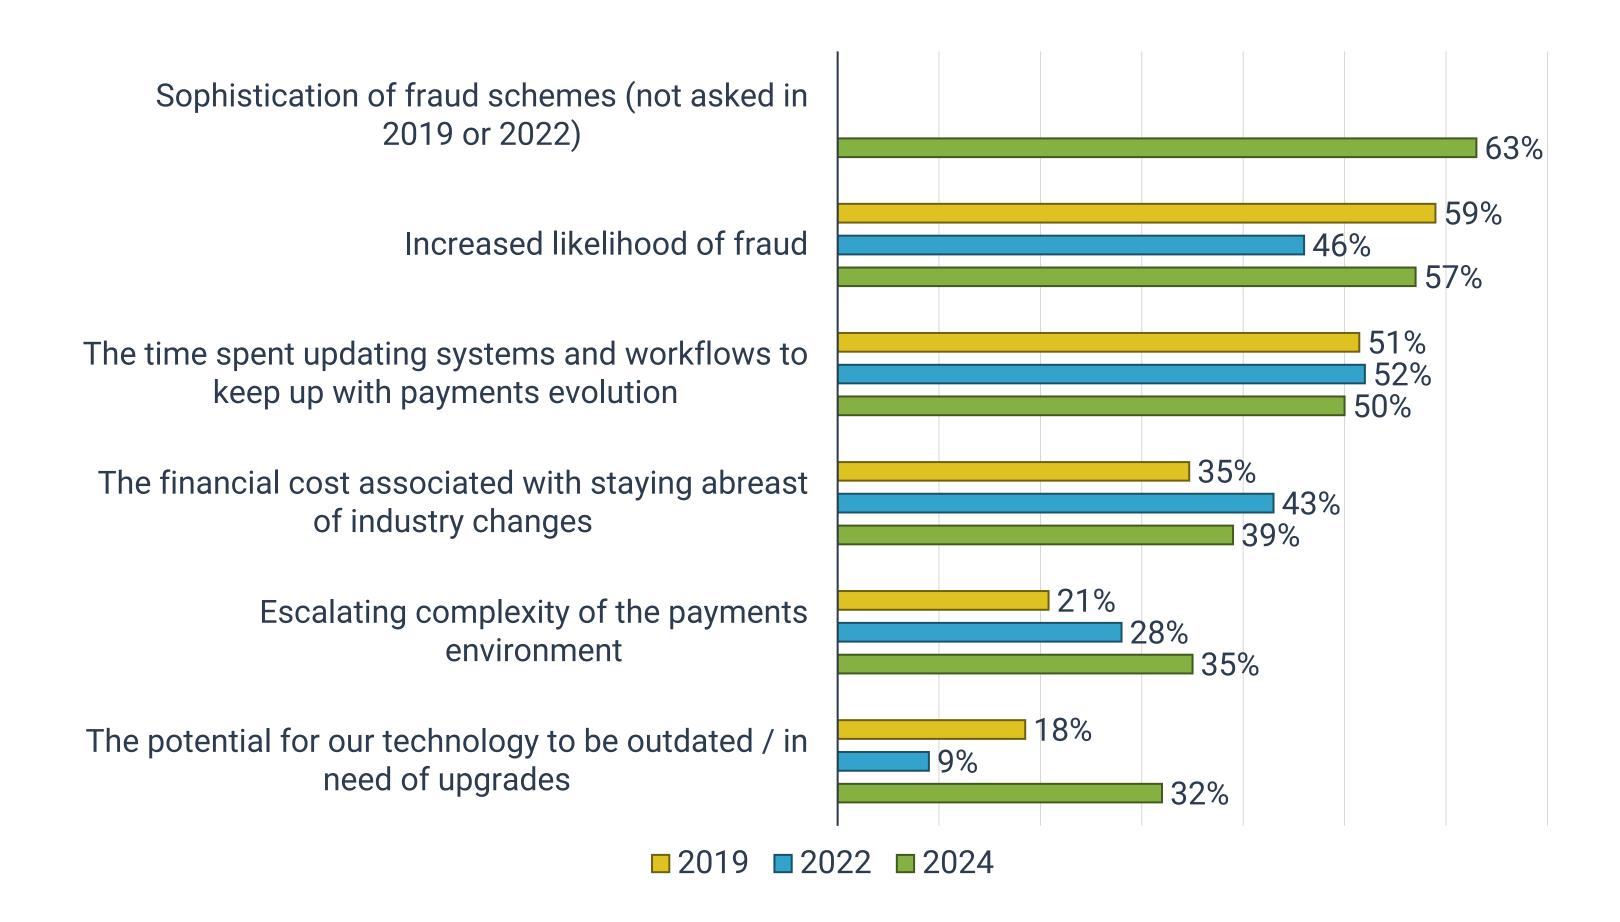

### TOP CONCERNS

>> What are your TOP THREE concerns regarding change of payments technology and innovation? (Select three)

### CHANGES IN TECH AND INNOVATION