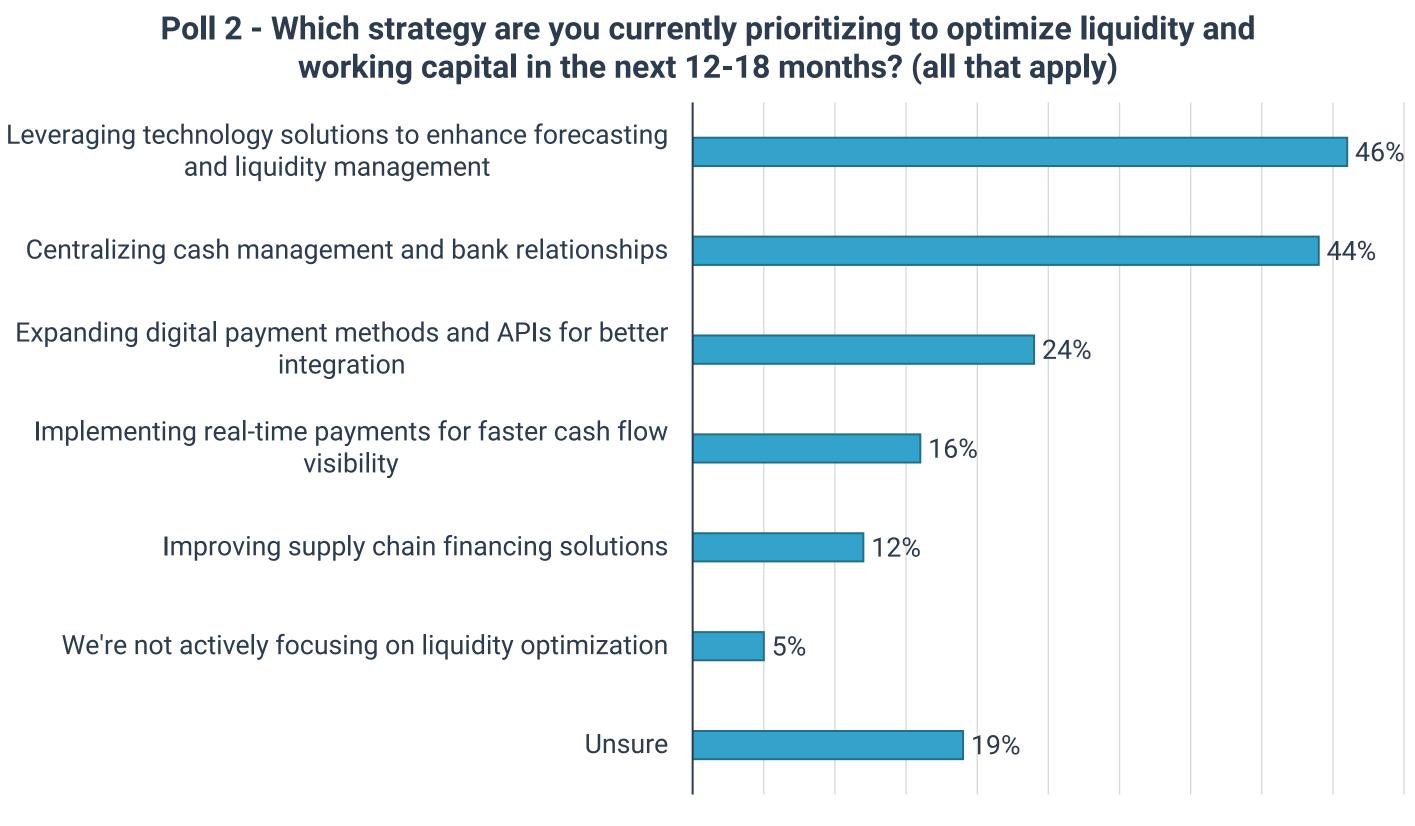

### **HEADING INTO 2025** THE SITUATION

Geopolitical instability and risk management

Central bank decisions

Shifting global financial environment

Increased need for liquidity and working capital optimization

Changing technological landscape