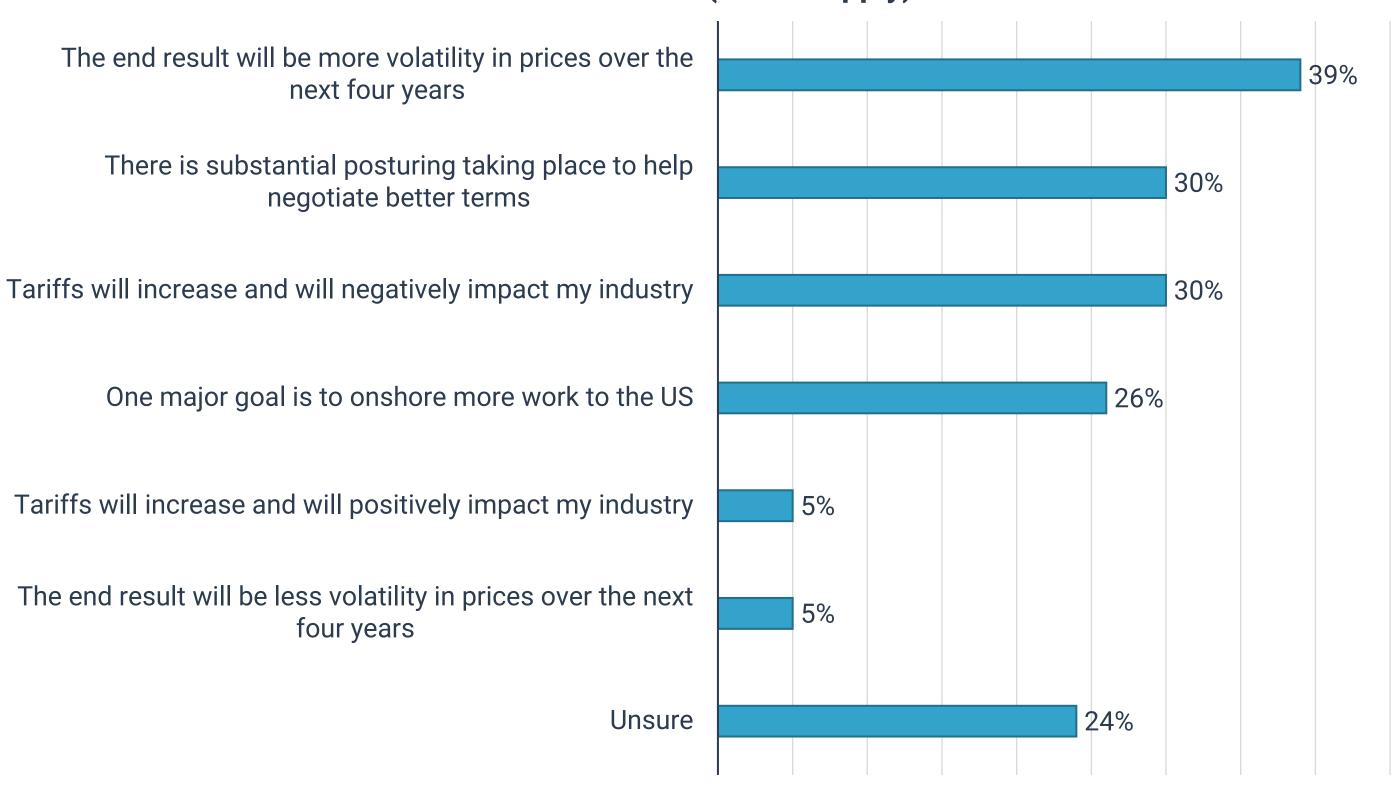

#### Poll 3 - Regarding possible tariffs of the incoming US administration, my views are that: (all that apply)