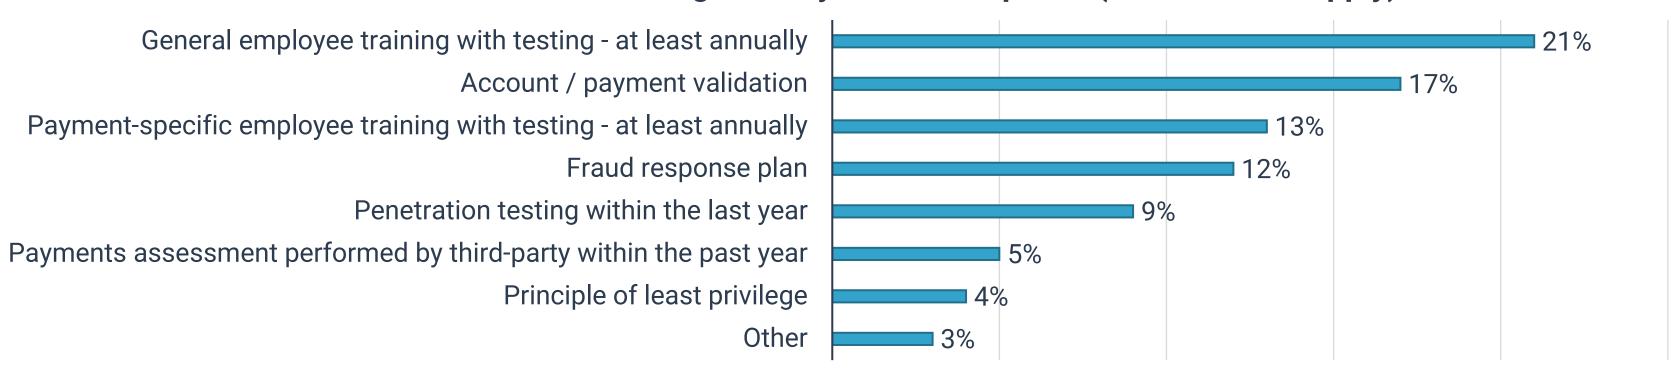

#### WHAT PEERS ARE DOING

> What controls do you have in place to prevent fraud? (Select all that apply)