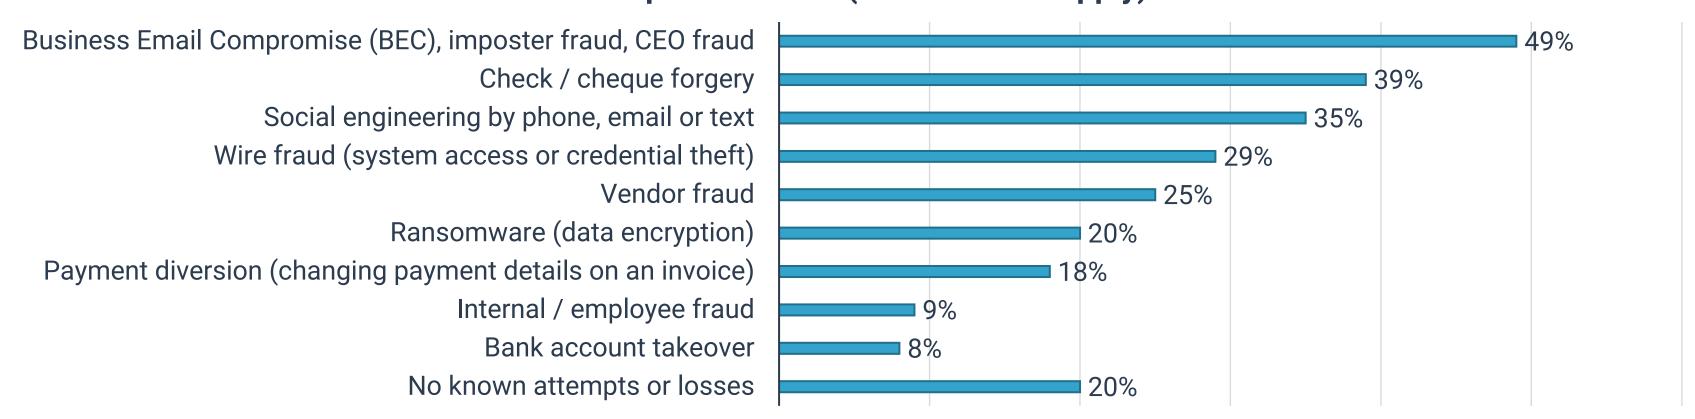

# POLL QUESTION

Poll 3 - In the last twelve months, our organization has experienced the following fraud attempts or losses: (select all that apply)