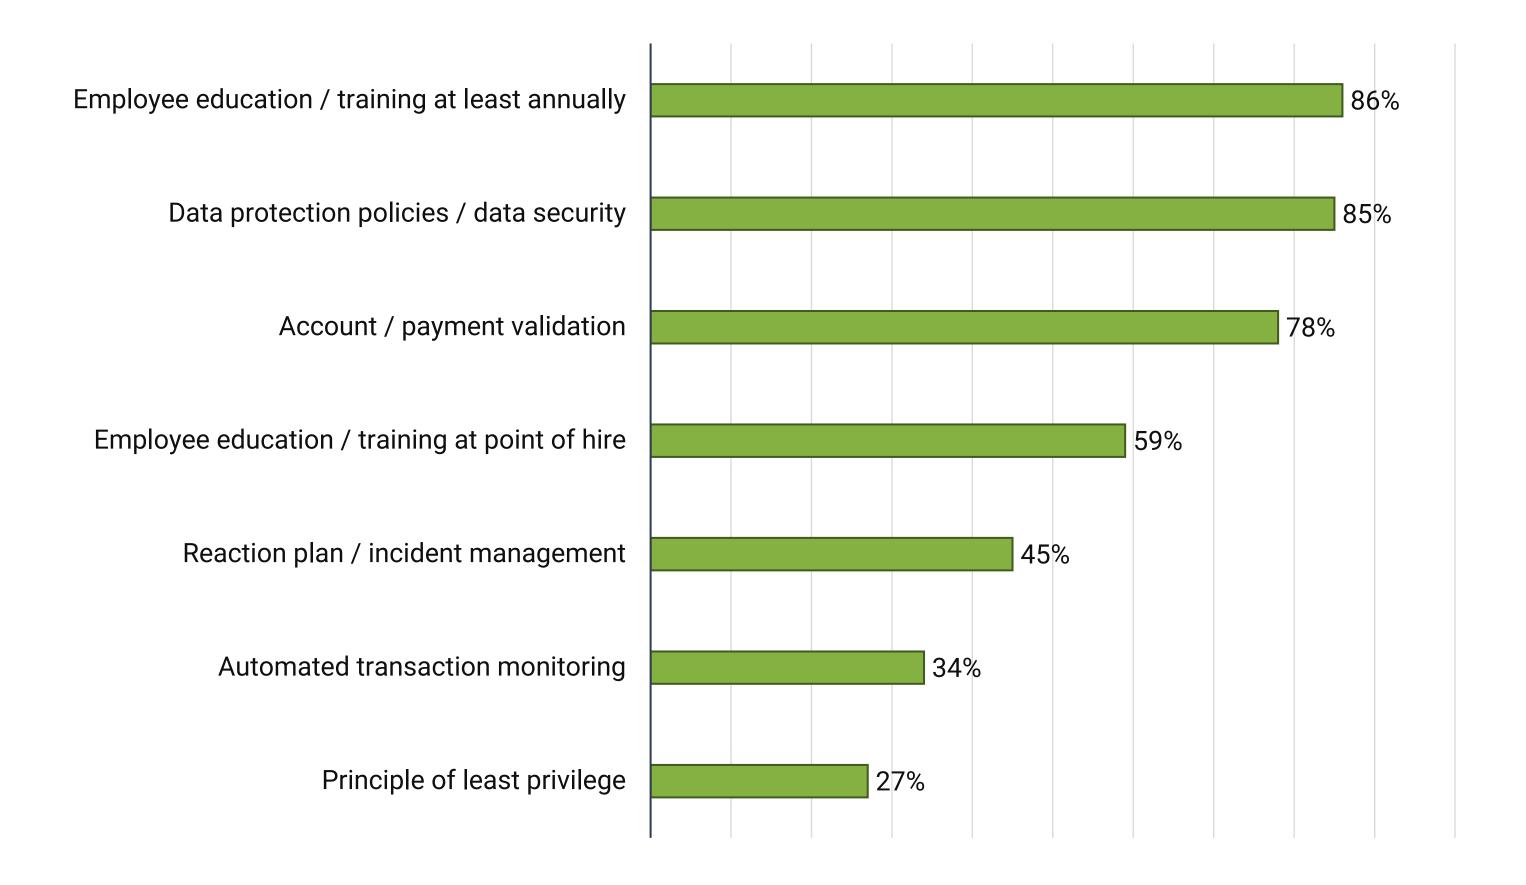

#### Poll 4 - We have the following security controls in place: (select all that apply)