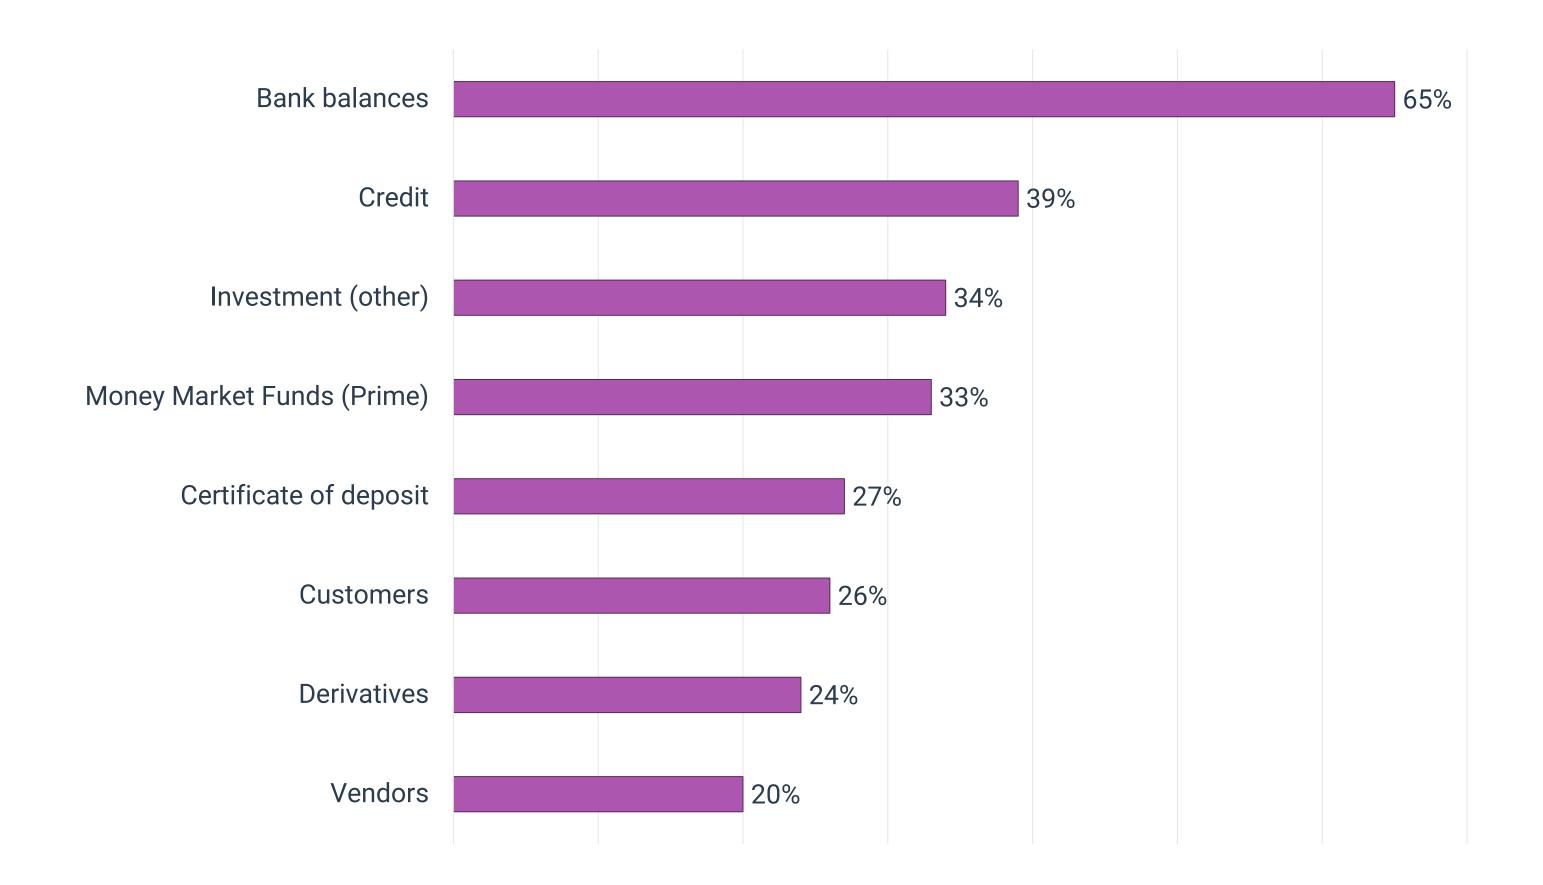

#### METHODS IN USE

> What methods of forecasting does your company use? (Select all that apply)