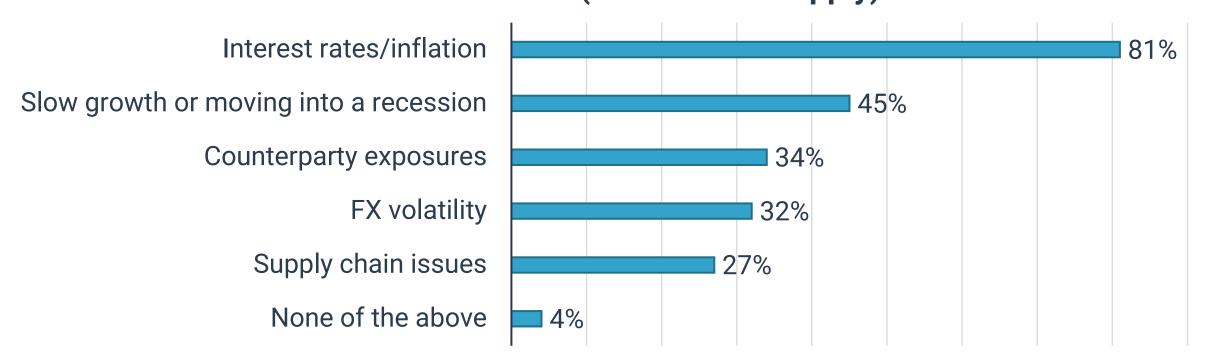

# POLL QUESTION

Poll 1 - Our organization is moderately to heavily concerned about the below: (select all that apply)