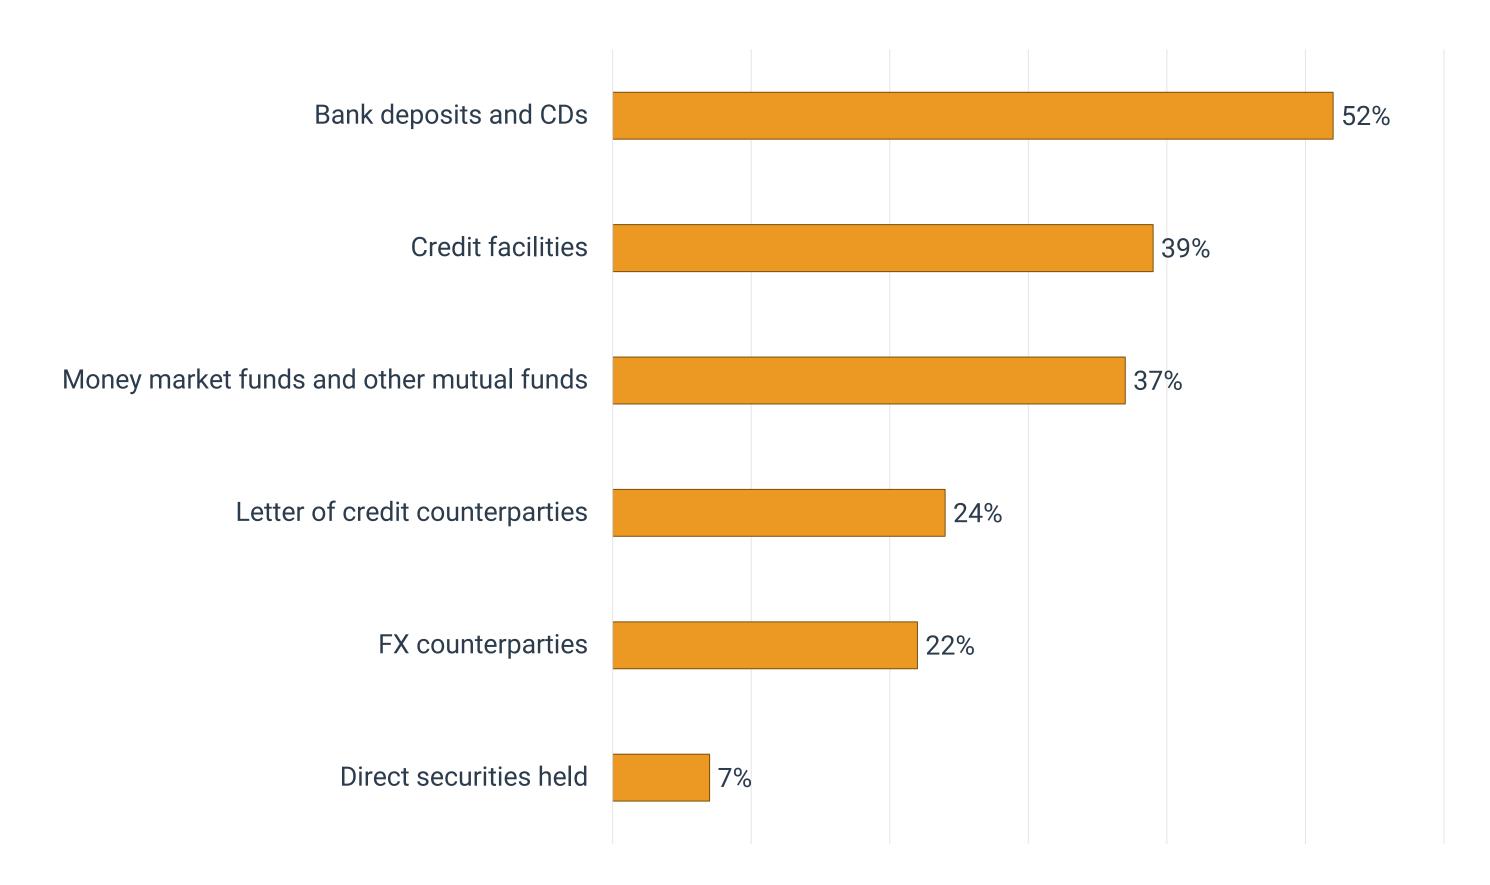

#### MONITORING POTENTIAL RISKS

> For which of the following do you monitor counterparty exposure? (Select all that apply)