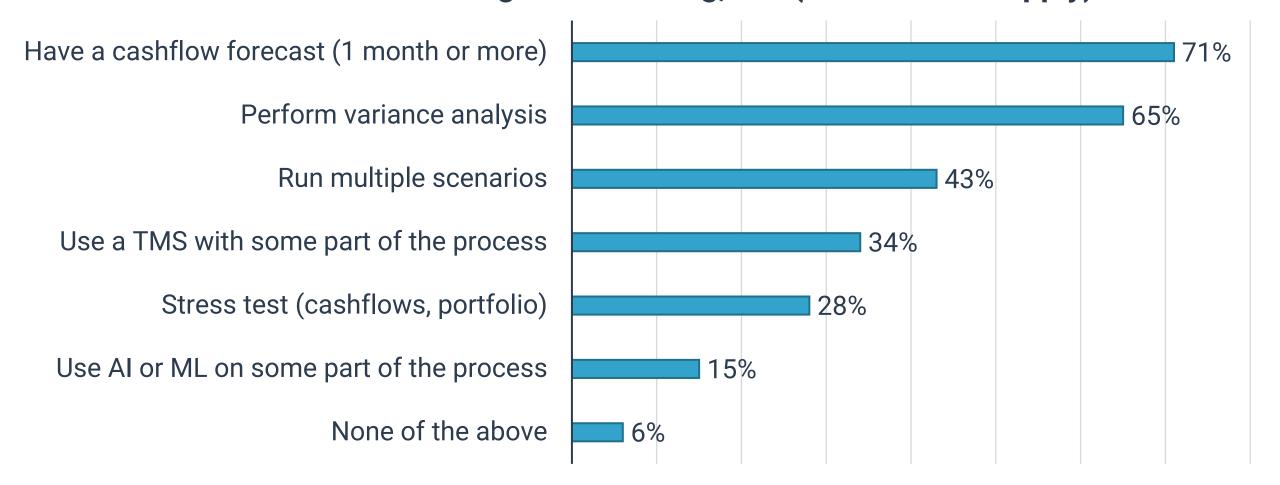

# POLL QUESTION

Poll 2 - For forecasting and modeling, we: (select all that apply)