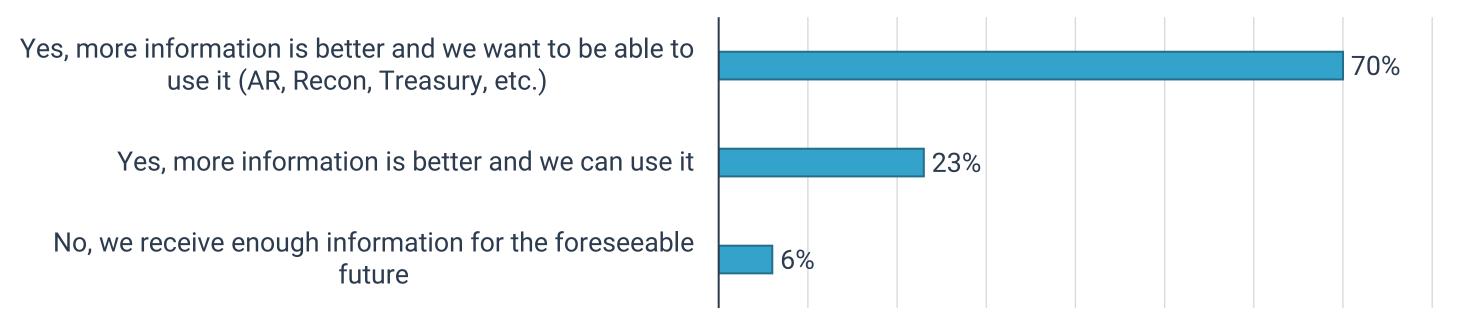

### POLL QUESTION

Poll 3 - Speed matters to us for payments in the following way:

Poll 4 - Detail matters to us for information reporting in the following way:

### Data

- Richer information
- Fewer defects or calls
- Faster cash application leading to fewer issues
- Analysis
- Posting
- Reconciliation