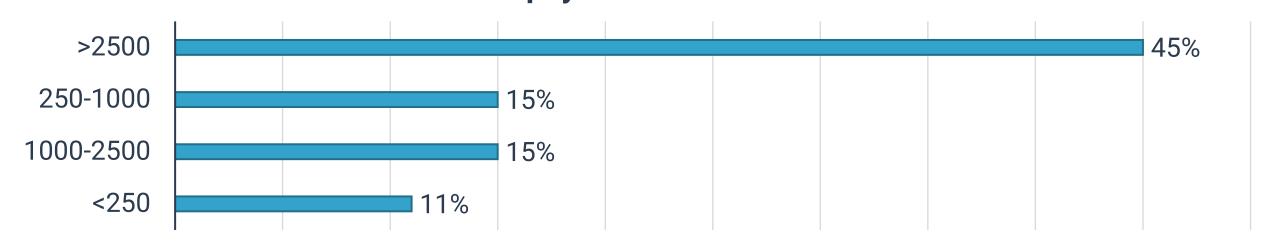

# USAGE CURRENT AND FUTURE

>> Do you currently use or intend to use faster payment technologies such as same-day Automated Clearing House (ACH) or real-time payments?