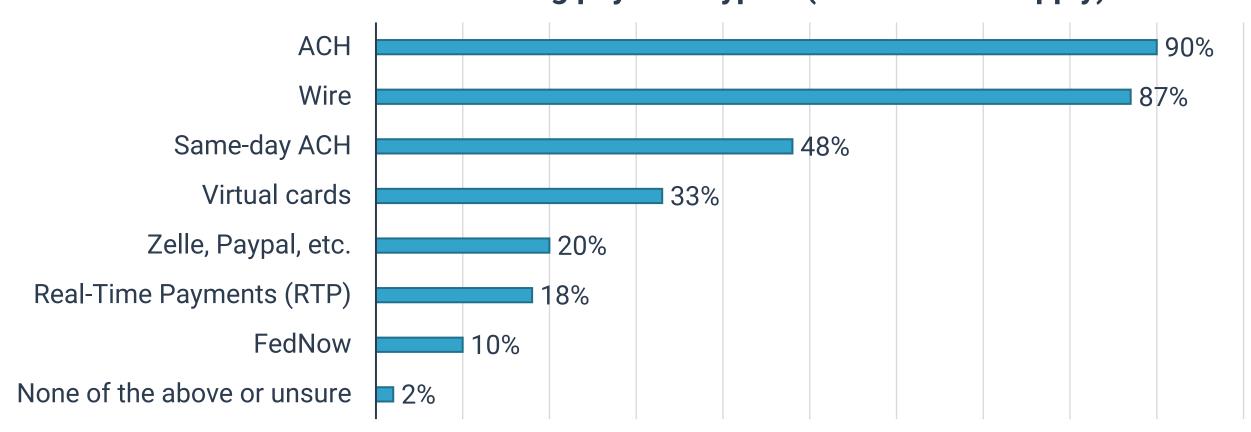

### POLL QUESTION

Poll 1 - We use the following payment types: (select all that apply)

Poll 2 - What is the monthly volume of your organization's overall payments sent?