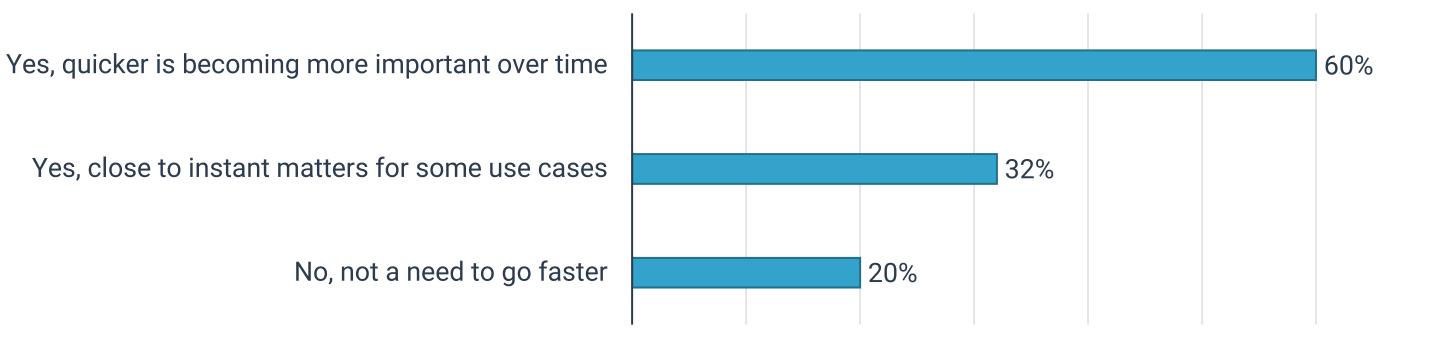

#### Poll 1 - Speed matters to us for payments in the following way: (all that apply)