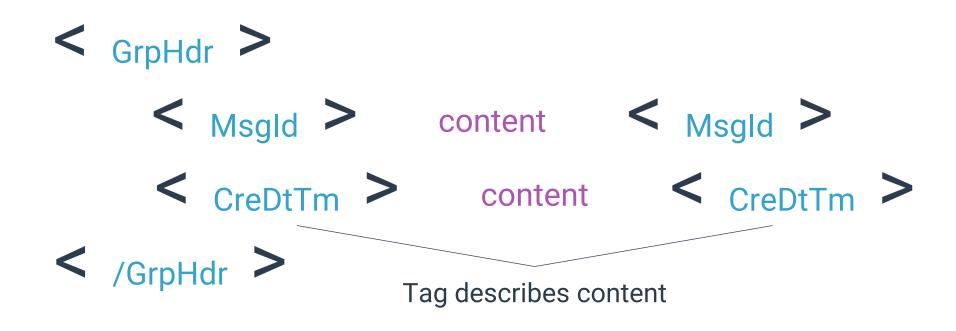

|
| Payment     | Fedwire<br>Swift MT<br>(MT101, MT103)<br>EDI 820<br>Nacha<br>(CCD, CCD+, CTX)          | ISO 20022<br>(pain.001, pain.008)                                       |                                           |
| Delivery    | Swift / file transfer (SFTP) / EBICS / Portal / Mail                                   |                                                                         | API (gateways)                            |







Text

# STRUCTURE OF FORMATS DISTINCTIONS

#### Delimited



#### Fixed

101012109761406382904048228EXAMPLE BANKYOU3478YOUR COMPANY1900092473288PPDAUTOPAY8392900347020030942131800004321OTHER COMPANY 183922847593700006543OTHER COMPANY 283922847593700007654OTHER COMPANY 383922847593700000000000000099829294614392

**XML** 









# **POLL QUESTION**

#### Poll 1 - Speed matters to us for payments in the following way: (all that apply)



#### Poll 2- Detail matters to us for information reporting in the following way:









# **SENDING PAYMENTS** SINGLE VS. BATCH

#### Single amount (one to one)

(typically MT101, but can be ACH)



Batch bulk payment (one to many)

(typically ACH and/or pain.001, but can be single B-level or multi-B-level separated)













# PROGRESS IN PAYMENTS

THE OLD AND THE NEW



New

• XML (pain.001, pain.008)





ChecksACHWire (Fedwire, MT101)

UK Faster Payments
US: Real-Time Payments (RTP)
US: FedNow
US: Same Day ACH



# **POLL QUESTION**









# WHY DOES IT MATTER? MOVING FROM LEGACY PAYMENT FORMATS TO NEWER



#### Why move to XML?

- Moving faster
- More informat