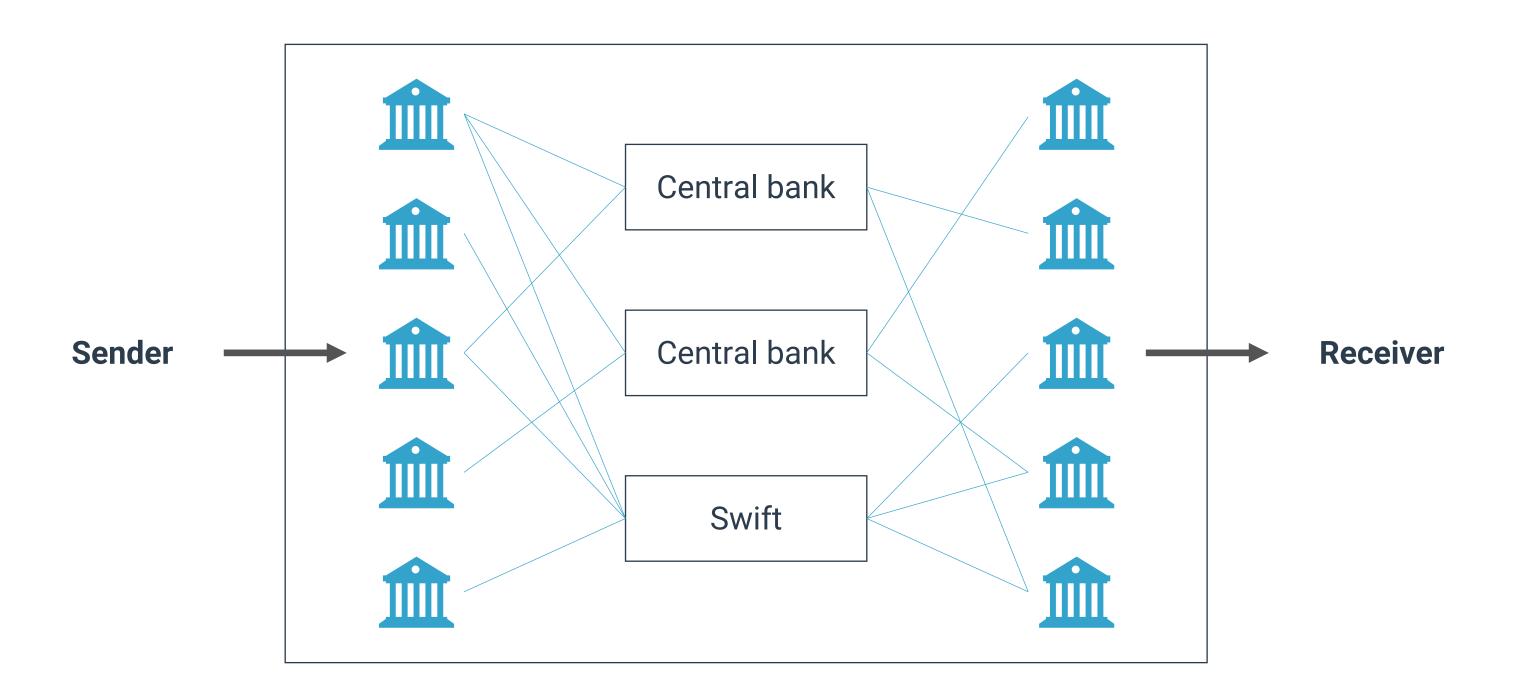

## **STANDARDS AND FORMATS** TRANSFERRING PAYMENTS AND INFORMATION

|             | Text                                                                                   | XML                                                                     | API<br>(format and<br>connection are one) |
|-------------|----------------------------------------------------------------------------------------|-------------------------------------------------------------------------|-------------------------------------------|
| Information | BAI 2<br>Swift MT<br>(MT940, MT942)<br>Bank flat files<br>Proprietary country specific | ISO 20022<br>(camt.052, camt.053,<br>camt.054)<br>(can be BAI enriched) |                                           |
| Payment     | Fedwire<br>Swift MT<br>(MT101, MT103)<br>EDI 820<br>Nacha<br>(CCD, CCD+, CTX)          | ISO 20022<br>(pain.001, pain.008)                                       |                                           |
| Delivery    | Swift / file transfer (SFTP) / EBICS / Portal / Mail                                   |                                                                         | API (gateways)                            |