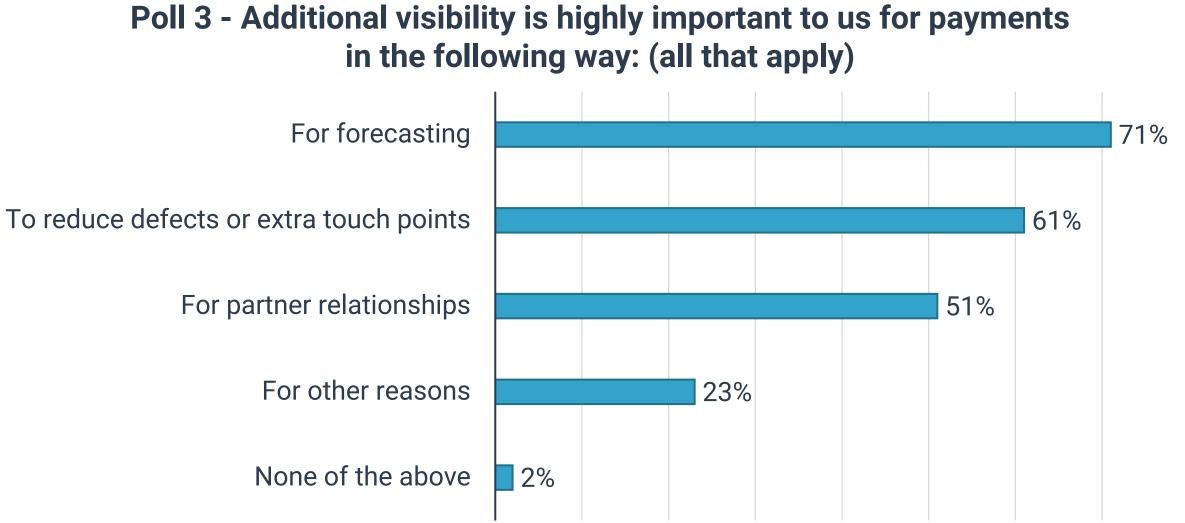

#### Poll 2- Detail matters to us for information reporting in the following way: