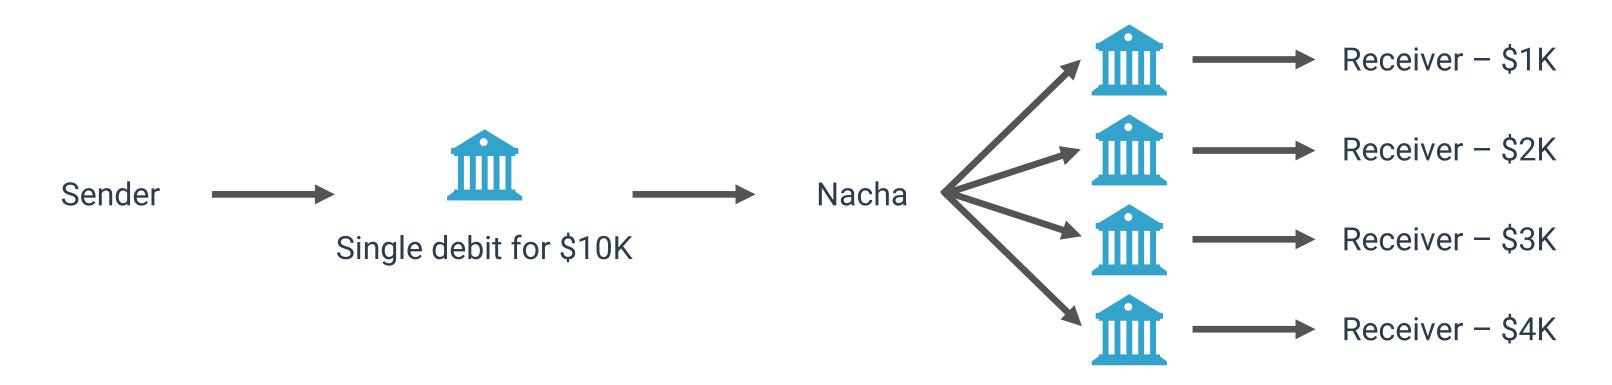

#### Single amount (one to one)

(typically MT101, but can be ACH)

Batch bulk payment (one to many)

(typically ACH and/or pain.001, but can be single B-level or multi-B-level separated)