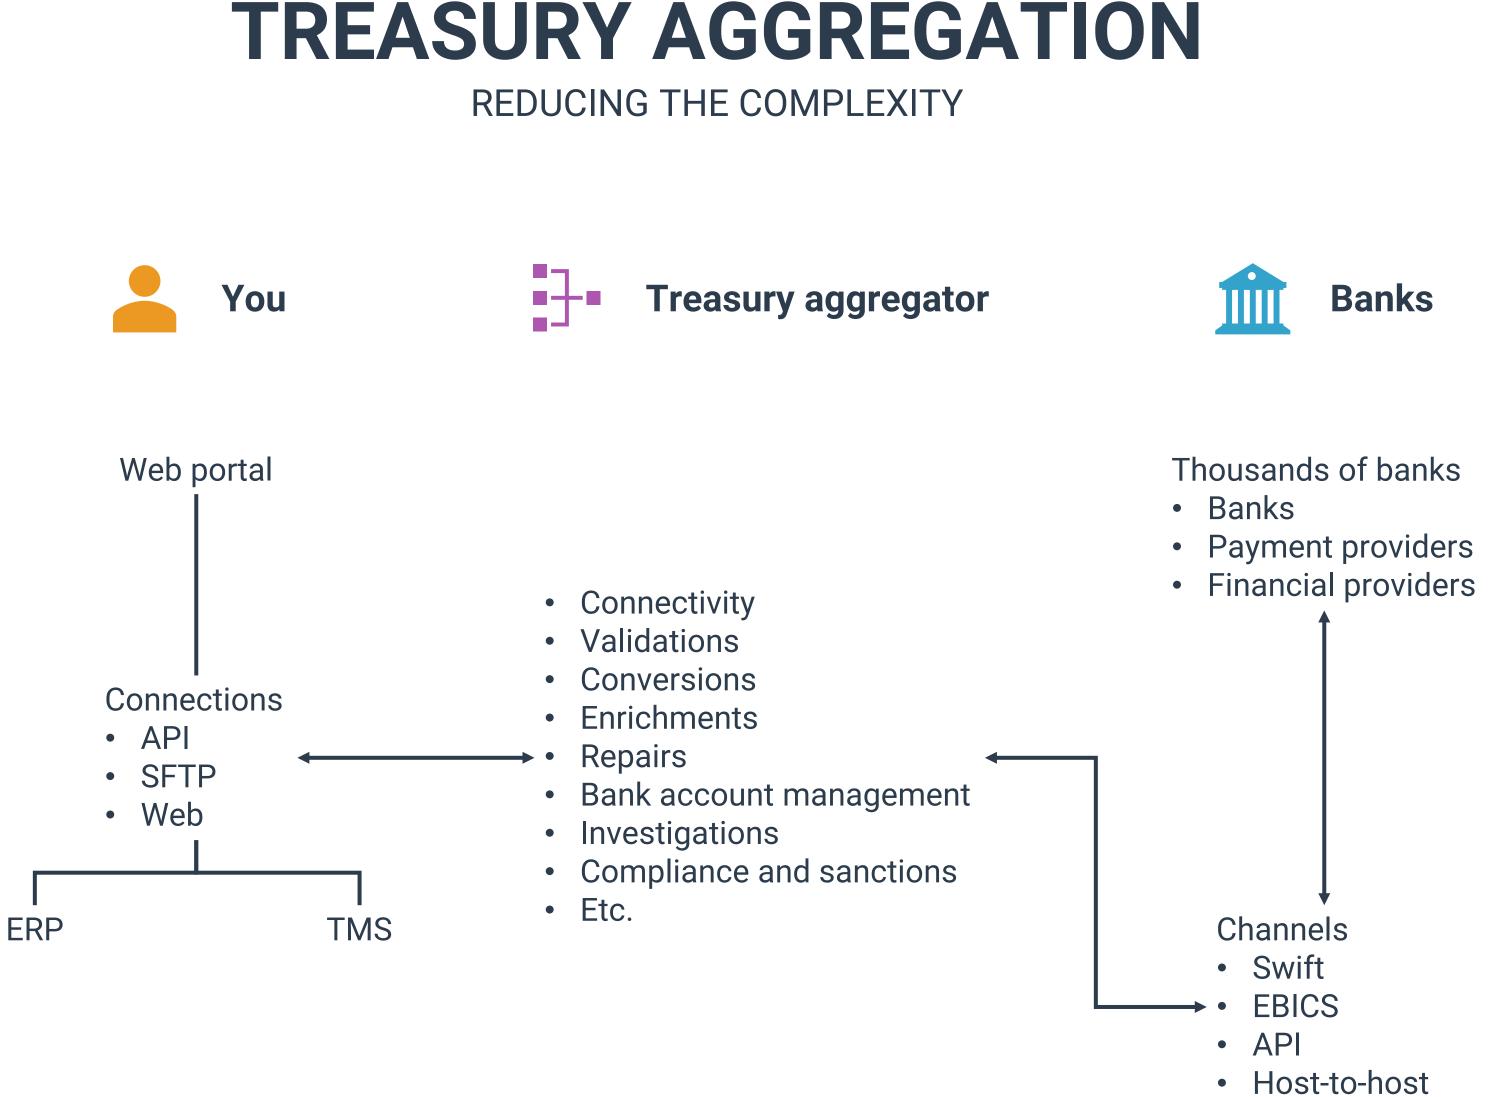

### Single amount (one to one)

(typically MT101, but can be ACH)



Batch bulk payment (one to many)

(typically ACH and/or pain.001, but can be single B-level or multi-B-level separated)













# PROGRESS IN PAYMENTS

THE OLD AND THE NEW



New

• XML (pain.001, pain.008)





ChecksACHWire (Fedwire, MT101)

UK Faster Payments
US: Real-Time Payments (RTP)
US: FedNow
US: Same Day ACH



# **POLL QUESTION**









# WHY DOES IT MATTER? MOVING FROM LEGACY PAYMENT FORMATS TO NEWER



#### Why move to XML?

- Moving faster
- More information
- Ability to scale
- Need for security
- Better cross-border interoperability between institutions
- The shift is underway
- - future





Old formats will be sunsetted • Essential for a smoothly functioning banking system for now and into the









# FINAL THOUGHTS HOW TO PROCEED

# -Ò

### **ACT OR REACT**

- Change is coming
- Intentionality is superior to being reactive
- Ensure your internal partners understand the requirements and the opportunities



#### **CHANGE IS UNDERWAY**

- Market infrastructure is shifting to ISO 20022
- Formats are being sunsetted
- New technology will go from an advantage to a requirement
- Data as the foundation





### TALK

- Now you know or know more
- Discuss with your providers (banks, tech firms, consultants)
- Discuss internally
- Make your changes and work count



# LET'S CONNECT

### DON'T LET THE LEARNING END HERE... CONTACT US WITH ANY FUTURE QUESTIONS

Thank you for your interest in this presentation and for allowing us to support you in your professional development. Strategic Tr