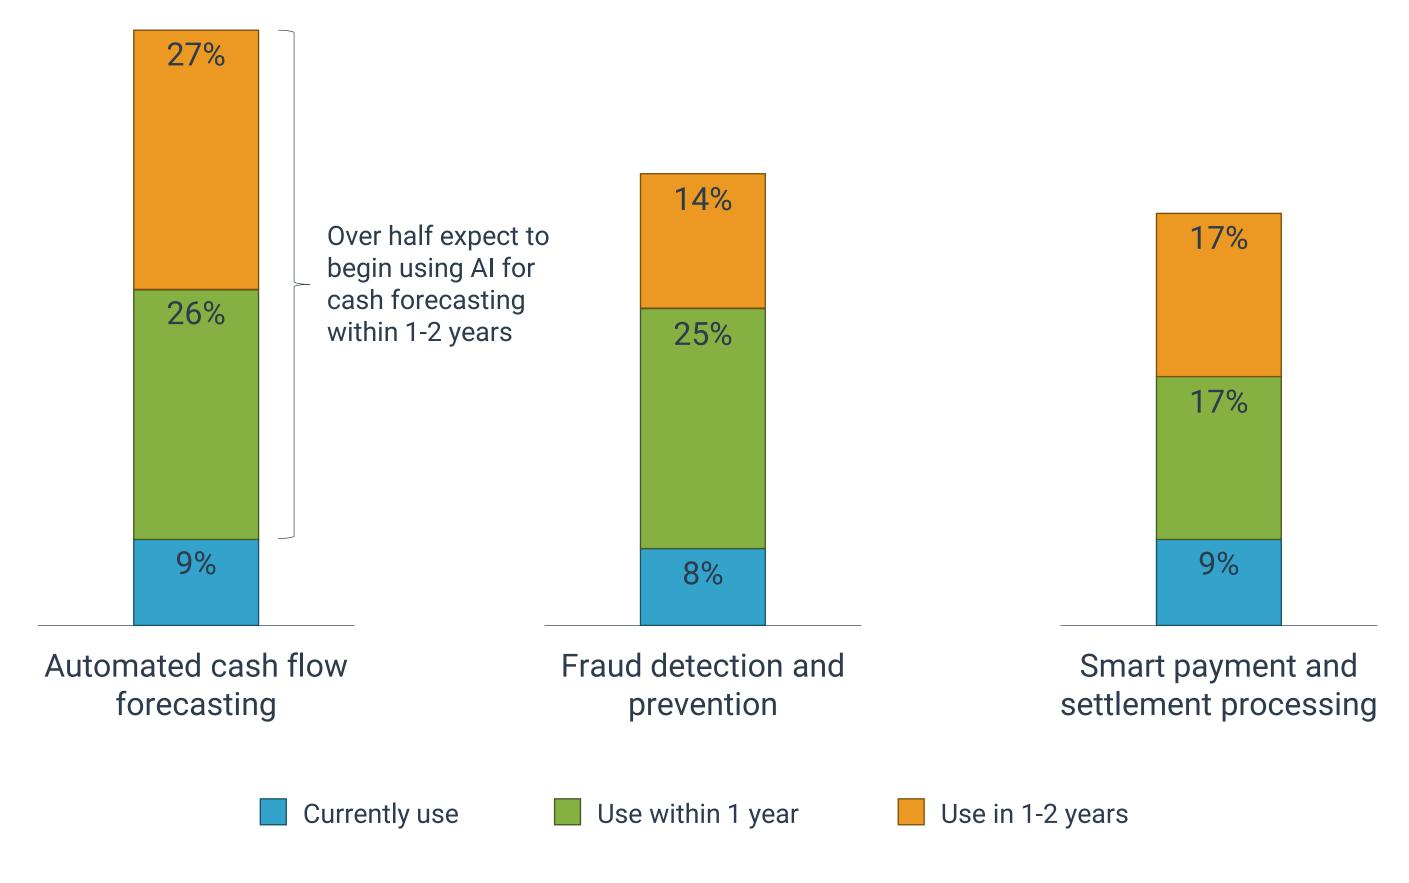

# CHALLENGES TO BE ADDRESSED

CASH FORECASTING TOPS THE LIST

>> What specific areas or challenges do you expect AI to address in treasury and finance?