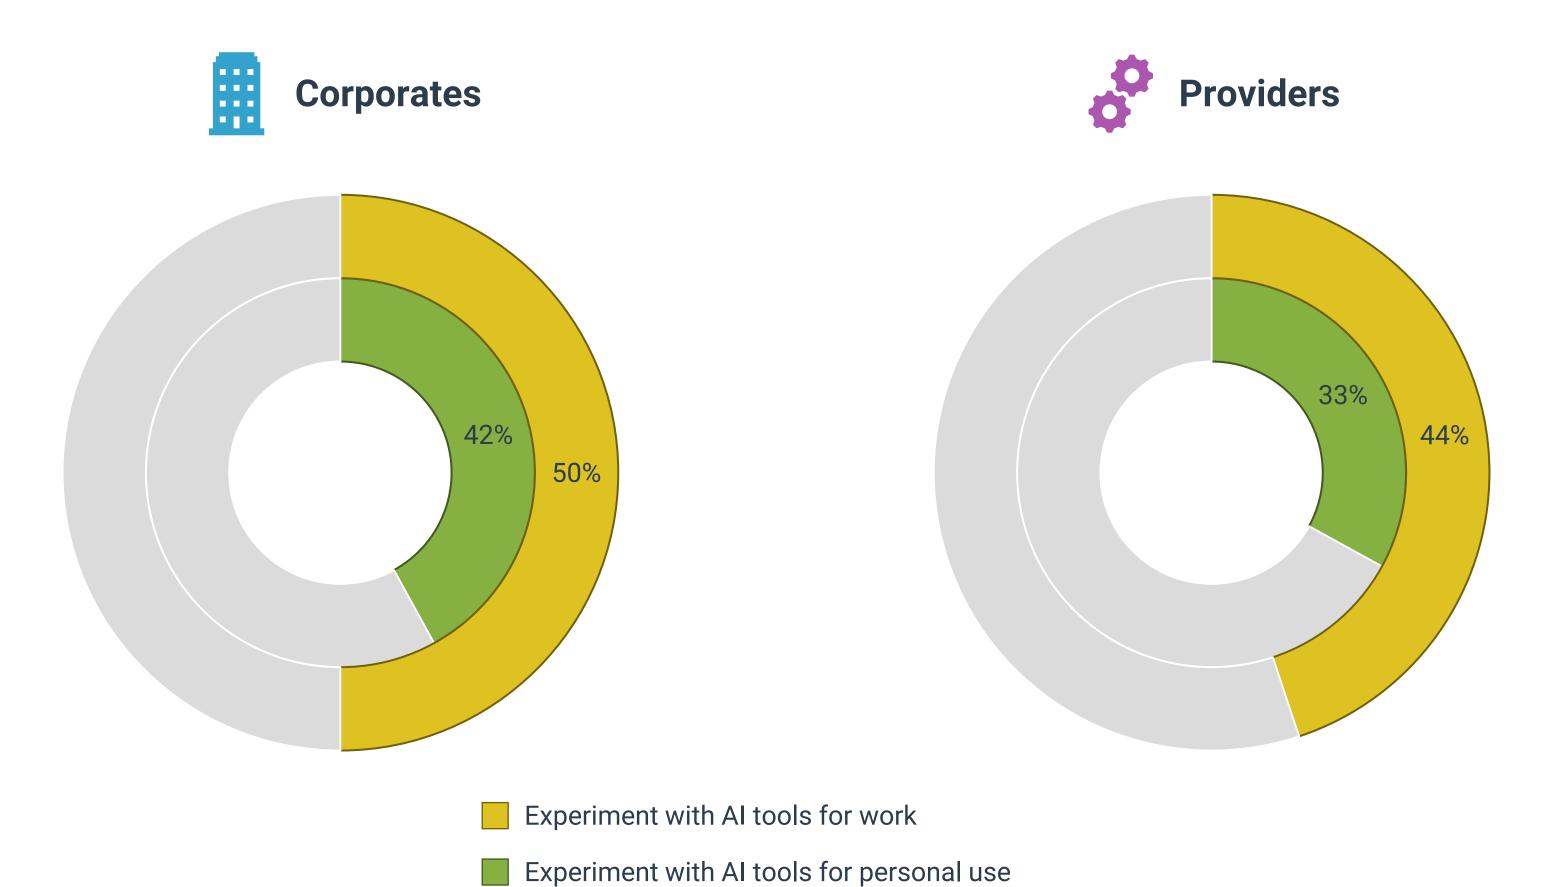

# **USE OF AI TOOLS**

# NOTABLY MORE CORPORATES THAN PROVIDERS USE AI PERSONALLY