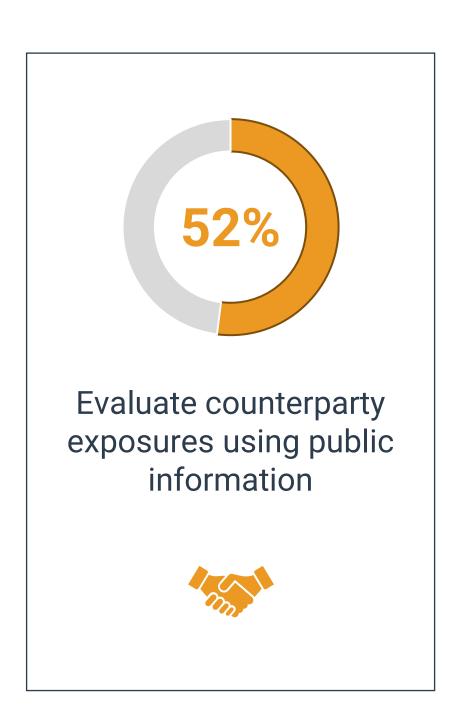

### FACTORS PROVIDERS CONSIDER

# Elements providers examine when assessing generative AI solutions