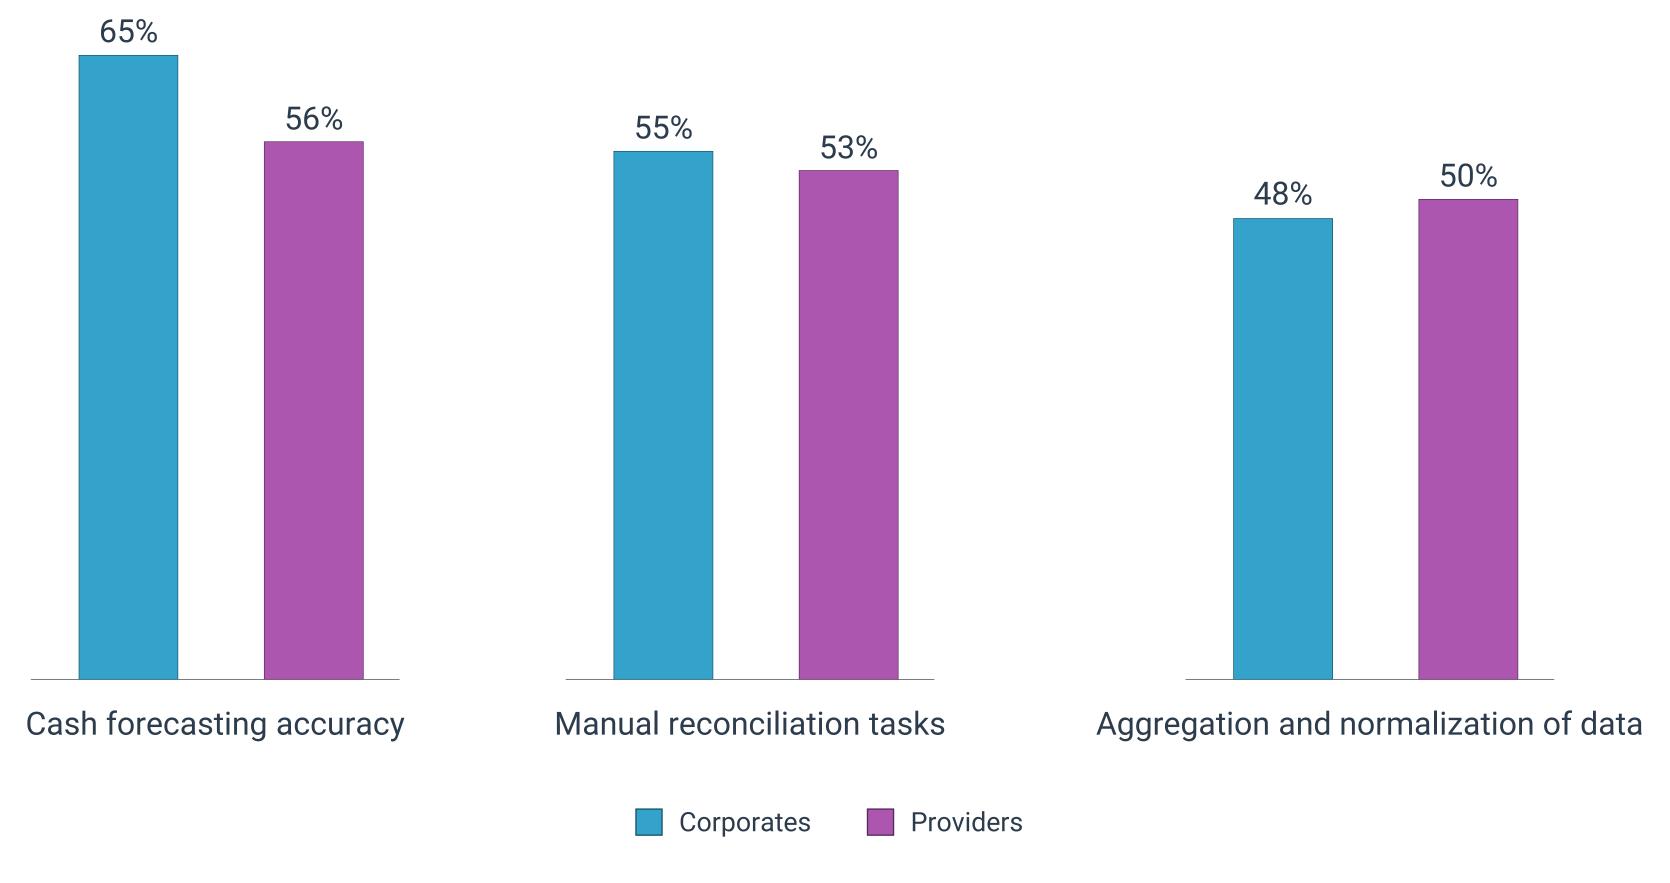

# CHALLENGES TO BE ADDRESSED

CASH FORECASTING TOPS THE LIST

>> What specific areas or challenges do you expect AI to address in treasury and finance?