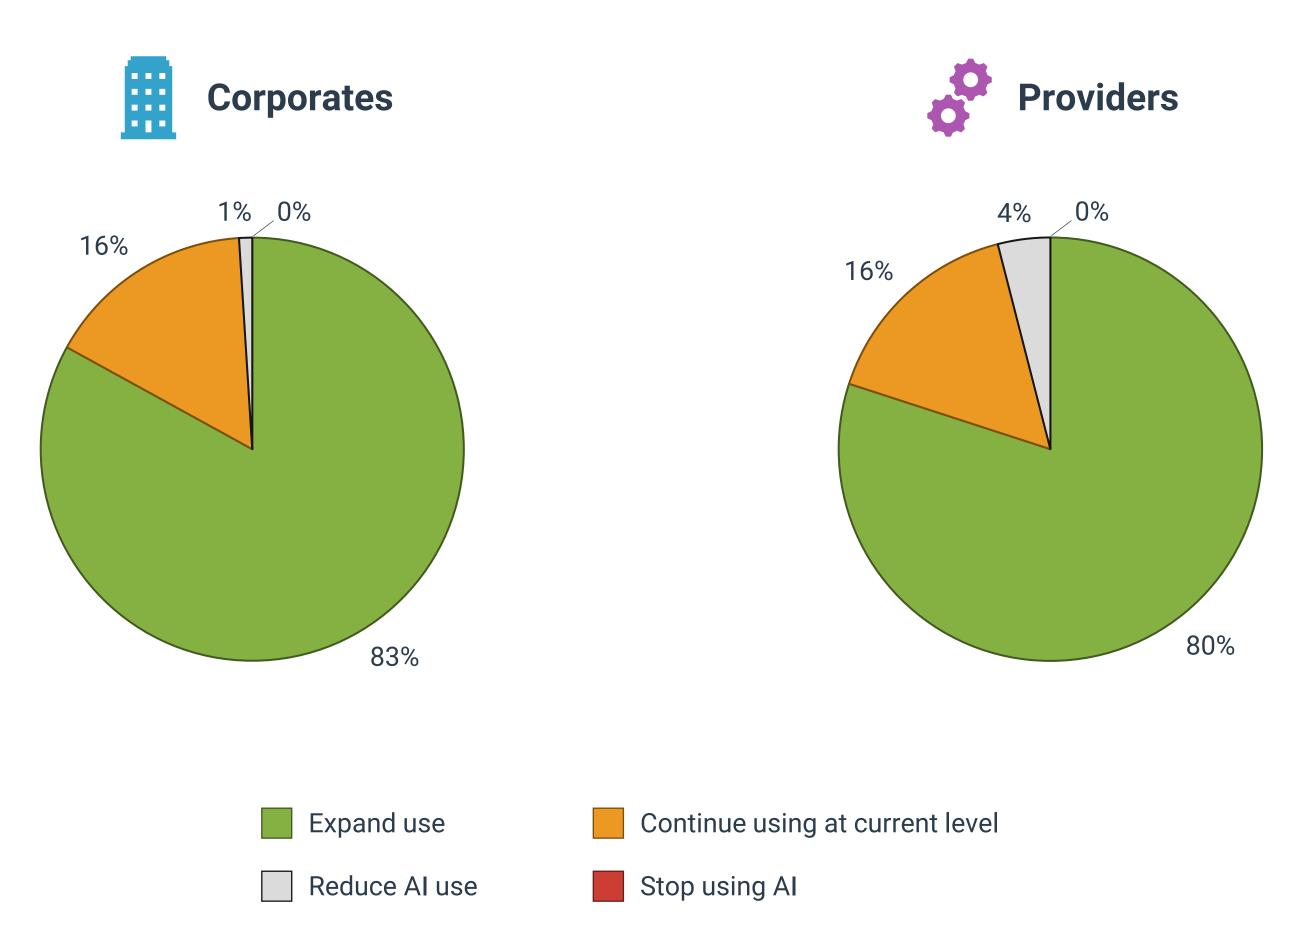

# MASSIVE GROWTH ANTICIPATED

### AMONG THOSE CURRENTLY USING AI

>> How do you expect your AI use to change in the next 12 months?