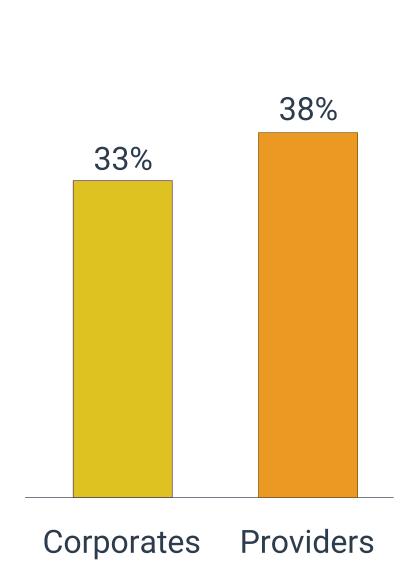

# NOTABLY MORE CORPORATES THAN PROVIDERS USE AI PERSONALLY

### PROVIDERS MORE FAMILIAR THAN CORPORATES

Please indicate your familiarity with the following: