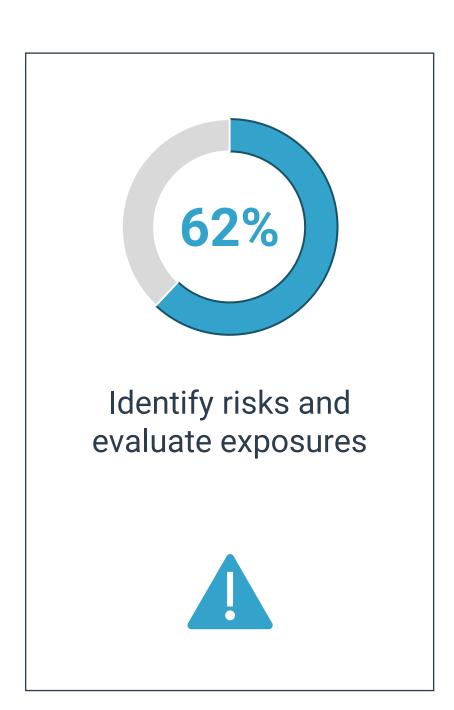

# **USES FOR GENERATIVE AI**

TOP USES: AIDING WITH RISKS AND COUNTERPARTY EXPOSURES

# Corporate expected use of generative AI in the following areas