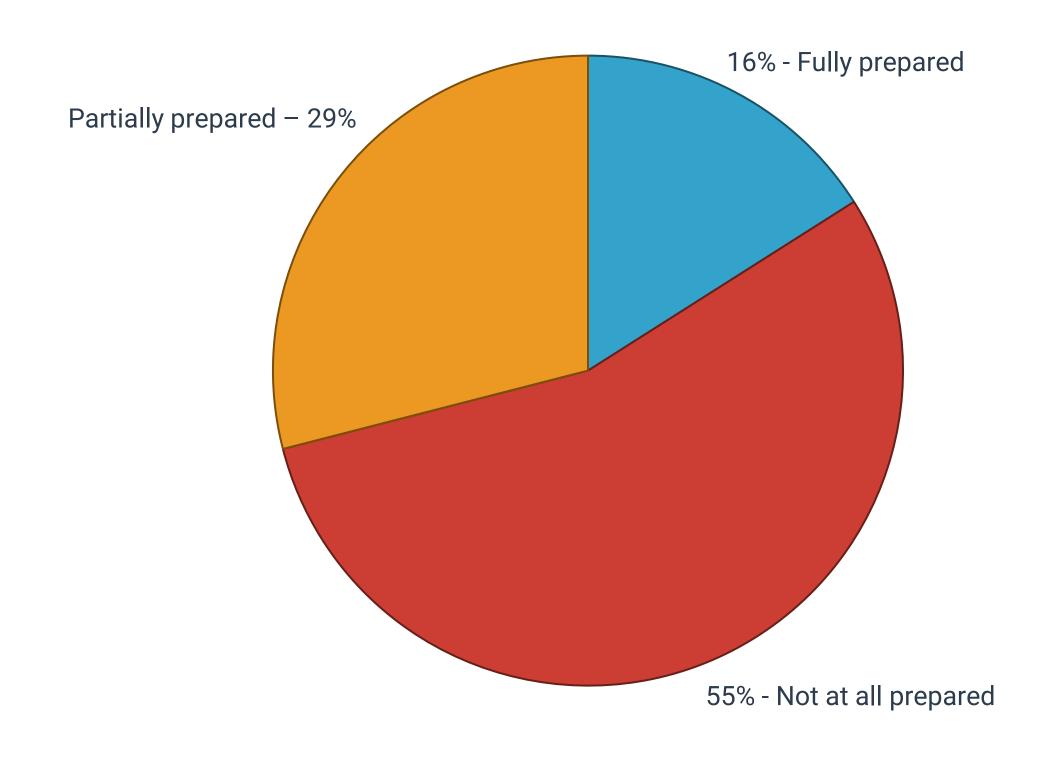

# **GENERATIVE AI SOLUTIONS**

# PROVIDERS ARE UNPREPARED TO OFFER THEM

For banks, 92% say they're either partially or not at all prepared to offer generative Al solutions.