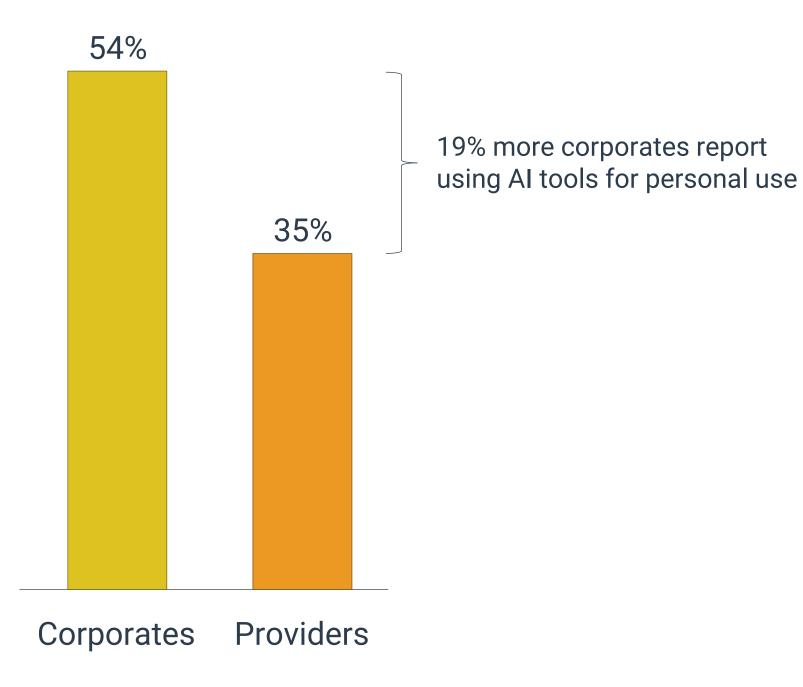

# **USE OF AI TOOLS**

# NOTABLY MORE CORPORATES THAN PROVIDERS USE AI PERSONALLY