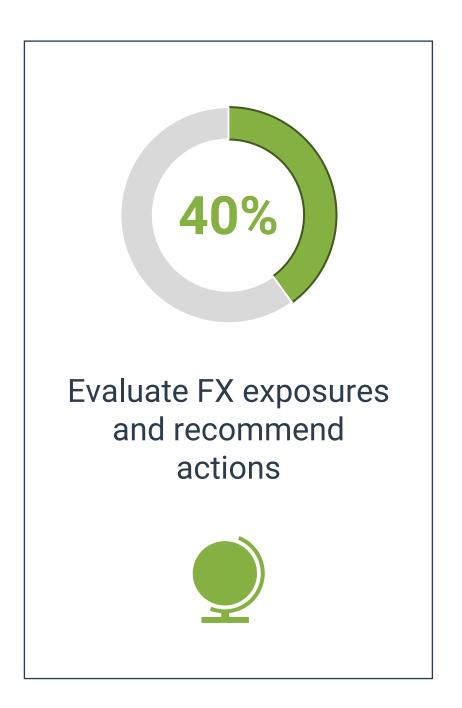

# **USES FOR GENERATIVE AI**

TOP USES: AIDING WITH RISKS AND COUNTERPARTY EXPOSURES

# Corporate expected use of generative AI in the following areas