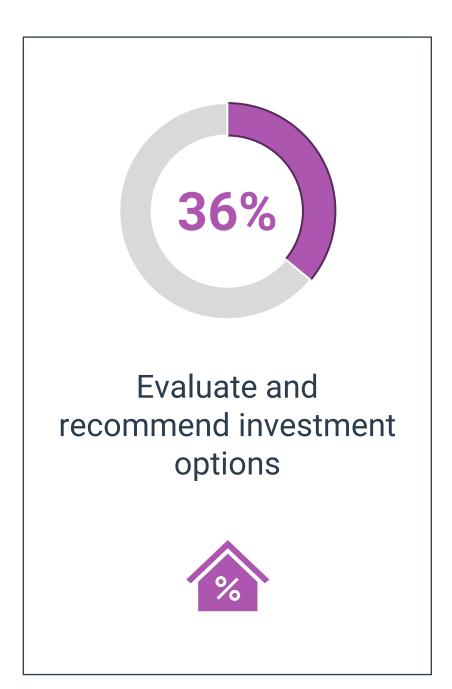

# **USES FOR GENERATIVE AI**

TOP USES: AIDING WITH RISKS AND COUNTERPARTY EXPOSURES

# Corporate expected use of generative AI in the following areas