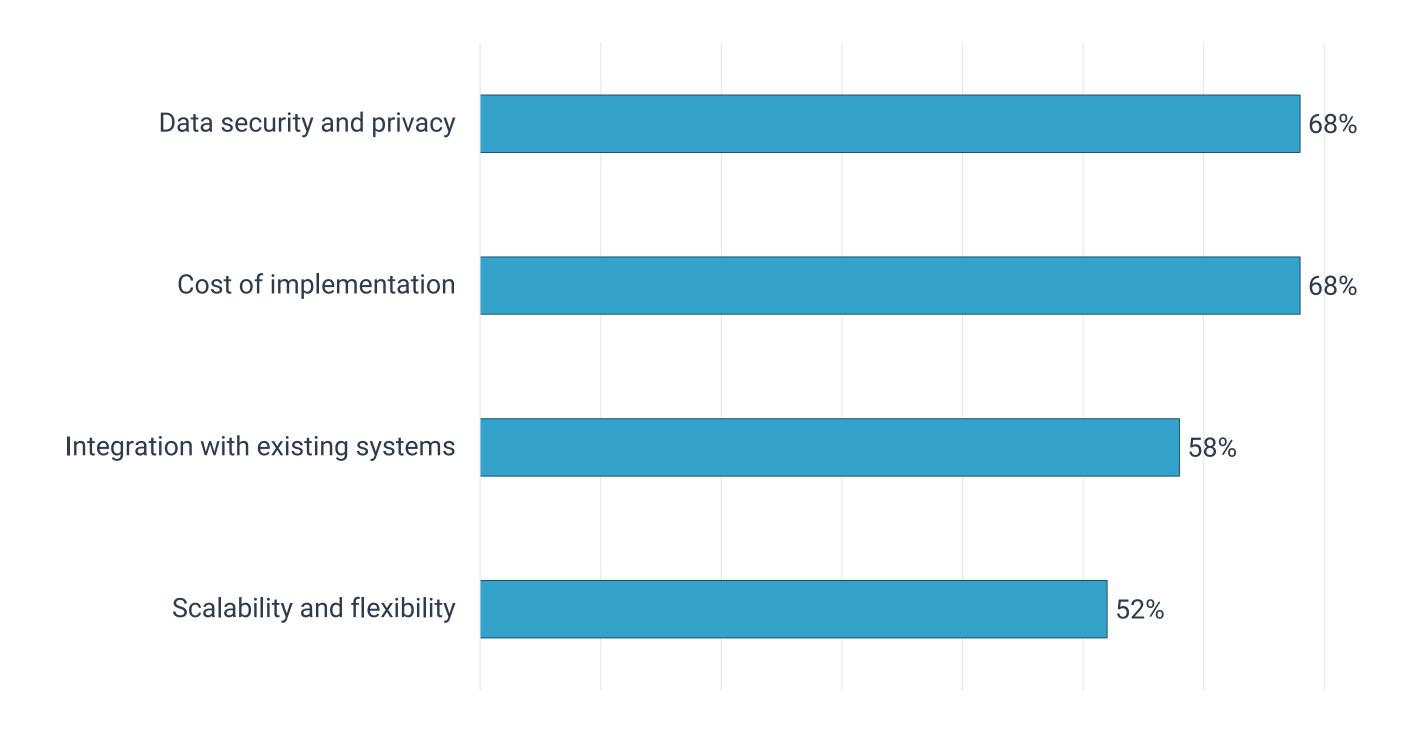

# **GENERATIVE AI SOLUTIONS**

### FACTORS PROVIDERS CONSIDER

# Elements providers examine when assessing generative AI solutions