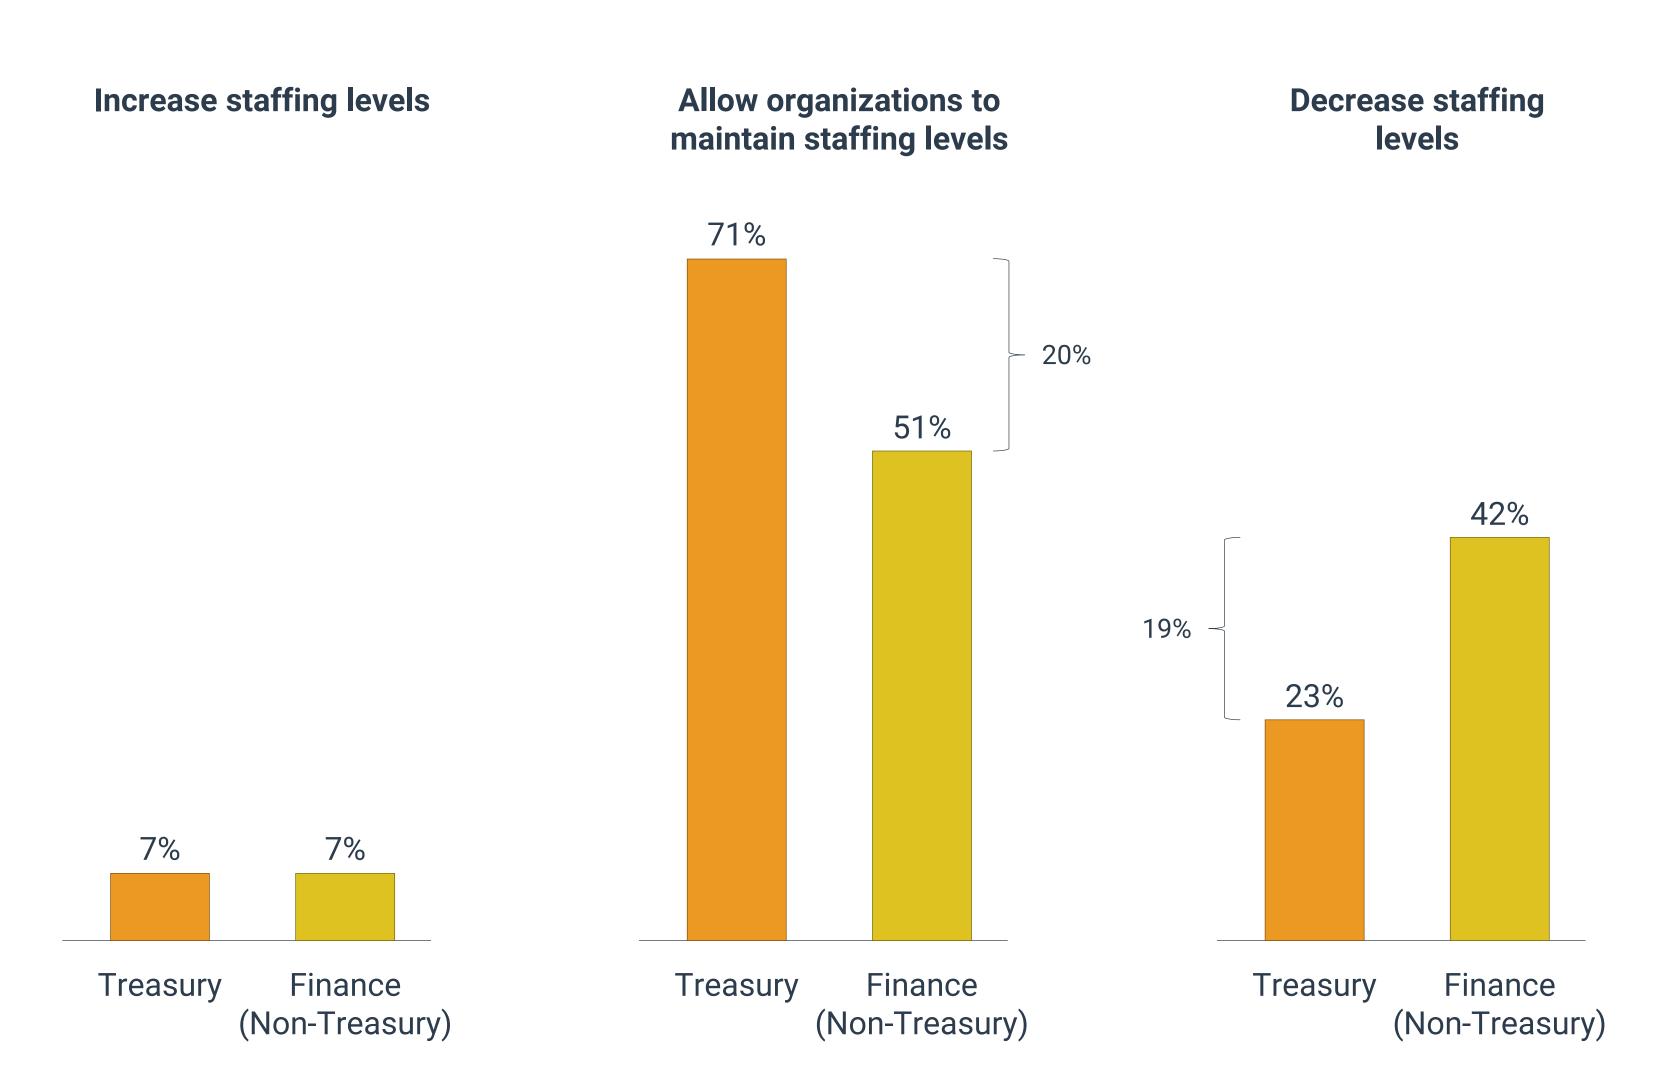

12 months? (Select all that apply)



2024 © Strategic Treasurer, LLC. All Rights Reserved.





# POLL QUESTION

# To see the poll questions, please:

- Make sure you're logged into the Zoom app.
- Check to see if it's hidden behind other windows. You can use Alt+Tab to toggle between windows.
- Ensure your version of Zoom is up to date.
- If none of the above works, your organization may be blocking this feature.





# **CORPORATE USE OF AI**

# **CURRENT AND PLANNED**

>> CORPORATE: Please describe your current and planned use of AI in the following areas:







# CHALLENGES TO BE ADDRESSED

CASH FORECASTING TOPS THE LIST

>> What specific areas or challenges do you expect AI to address in treasury and finance?







# EXPECTED AI IMPACT ON STAFFING

MUCH LESS EXPECTED ON TREASURY







# POLL QUESTION

# To see the poll questions, please:

- Make sure you're logged into the Zoom app.
- Check to see if it's hidden behind other windows. You can use Alt+Tab to toggle between windows.
- Ensure your version of Zoom is up to date.
- If none of the above works, your organization may be blocking this feature.





# **USES FOR GENERATIVE AI**

TOP USES: AIDING WITH RISKS AND COUNTERPARTY EXPOSURES

# Corporate expected use of generative AI in the following areas













# **GENERATIVE AI SOLUTIONS**

# PROVIDERS ARE UNPREPARED TO OFFER THEM





For banks, 92% say they're either partially or not at all prepared to offer generative Al solutions.





# **GENERATIVE AI SOLUTIONS**

### FACTORS PROVIDERS CONSIDER

# Elements providers examine when assessing generative AI