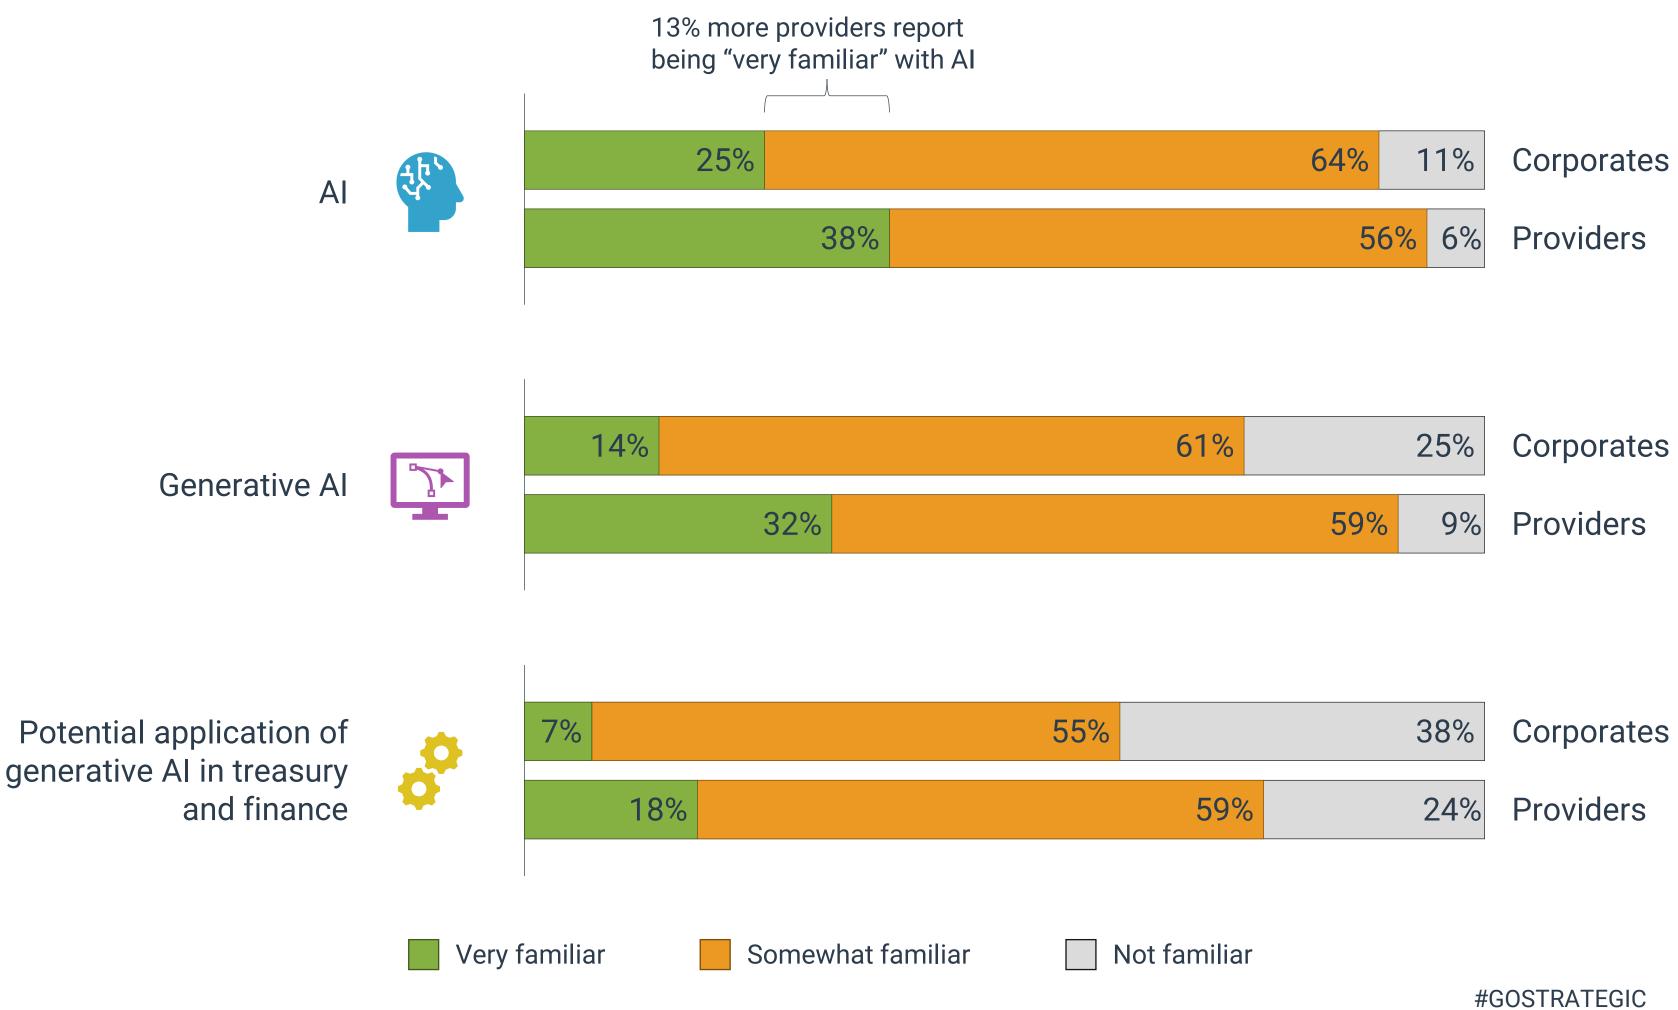

# FAMILIARITY WITH AI TOOLS

### PROVIDERS MORE FAMILIAR THAN CORPORATES

Please indicate your familiarity with the following: