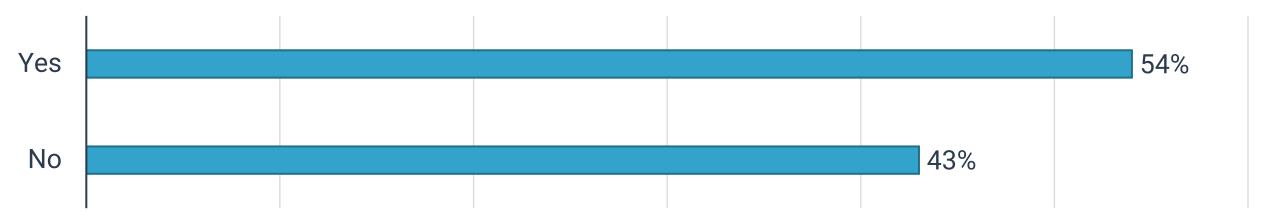

# POLL QUESTION

Poll 3 - What constitutes a 'Signer' under FinCEN regulations? (select all that apply)

Poll 4 - Have you accurately identified and documented all relevant foreign bank and financial accounts held by your corporation or its subsidiaries that meet the reporting threshold set by the IRS for FBAR filing?