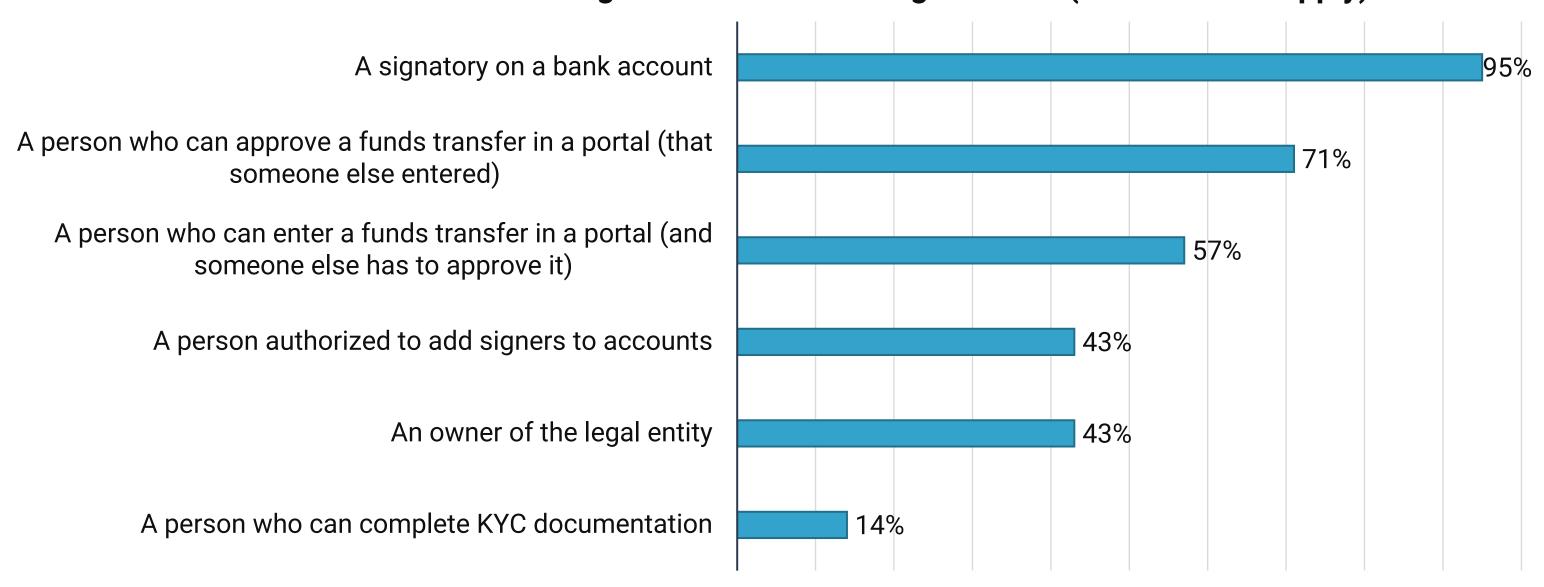

# POLL QUESTION

Poll 3 - What constitutes a 'Signer' under FinCEN regulations? (select all that apply)

Poll 4 - Have you accurately identified and documented all relevant foreign bank and financial accounts held by your corporation or its subsidiaries that meet the reporting threshold set by the IRS for FBAR filing?