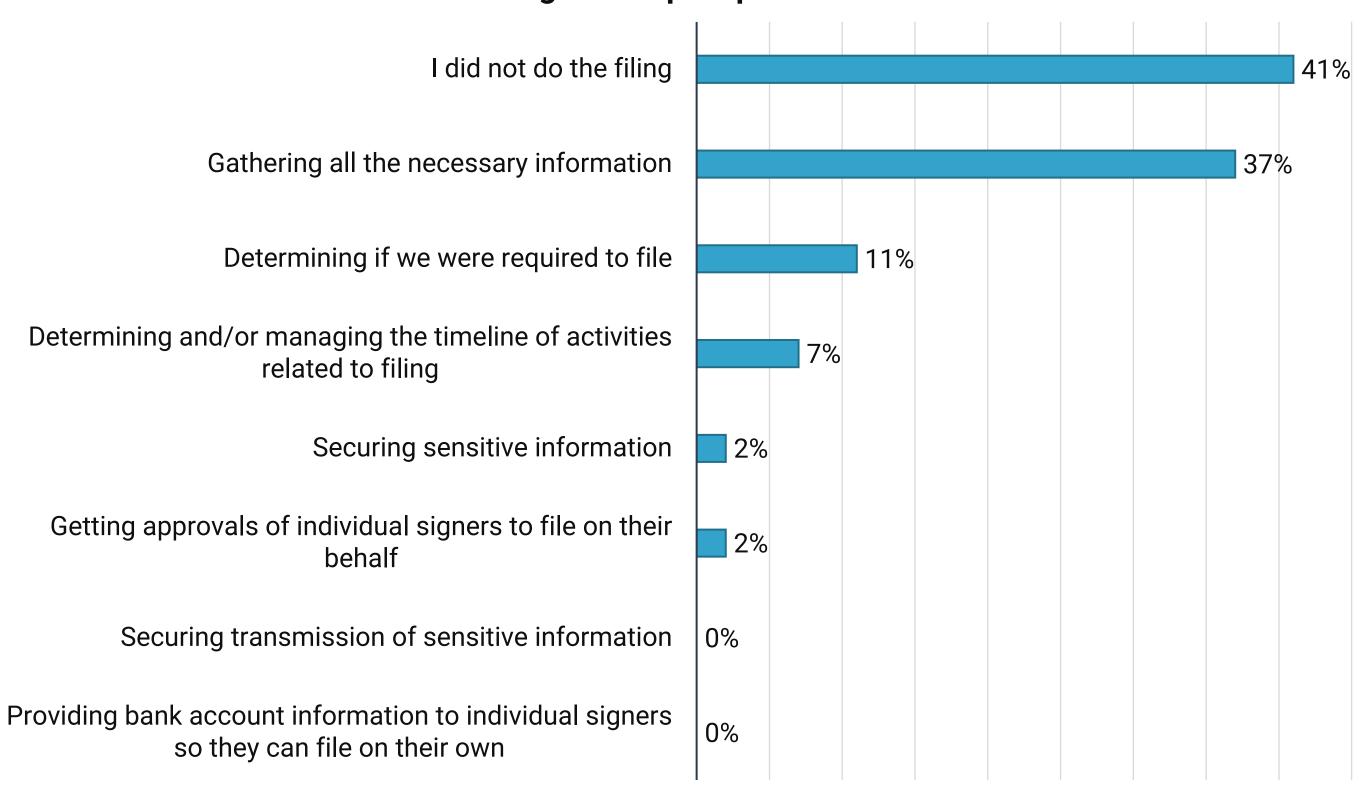

# POLL QUESTION

Poll 5 - Of those that have had experience with filing, what was your greatest pain point?