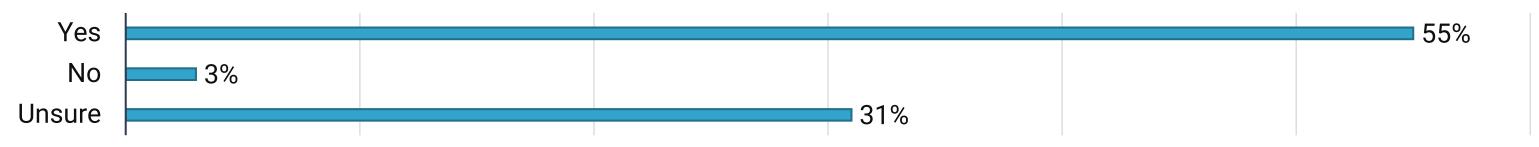

# POLL QUESTION

Poll 3 - What constitutes a 'Signer' under FinCEN regulations? (select all that apply)

Poll 4 - Have you accurately identified and documented all relevant foreign bank and financial accounts held by your corporation or its subsidiaries that meet the reporting threshold set by the IRS for FBAR filing?