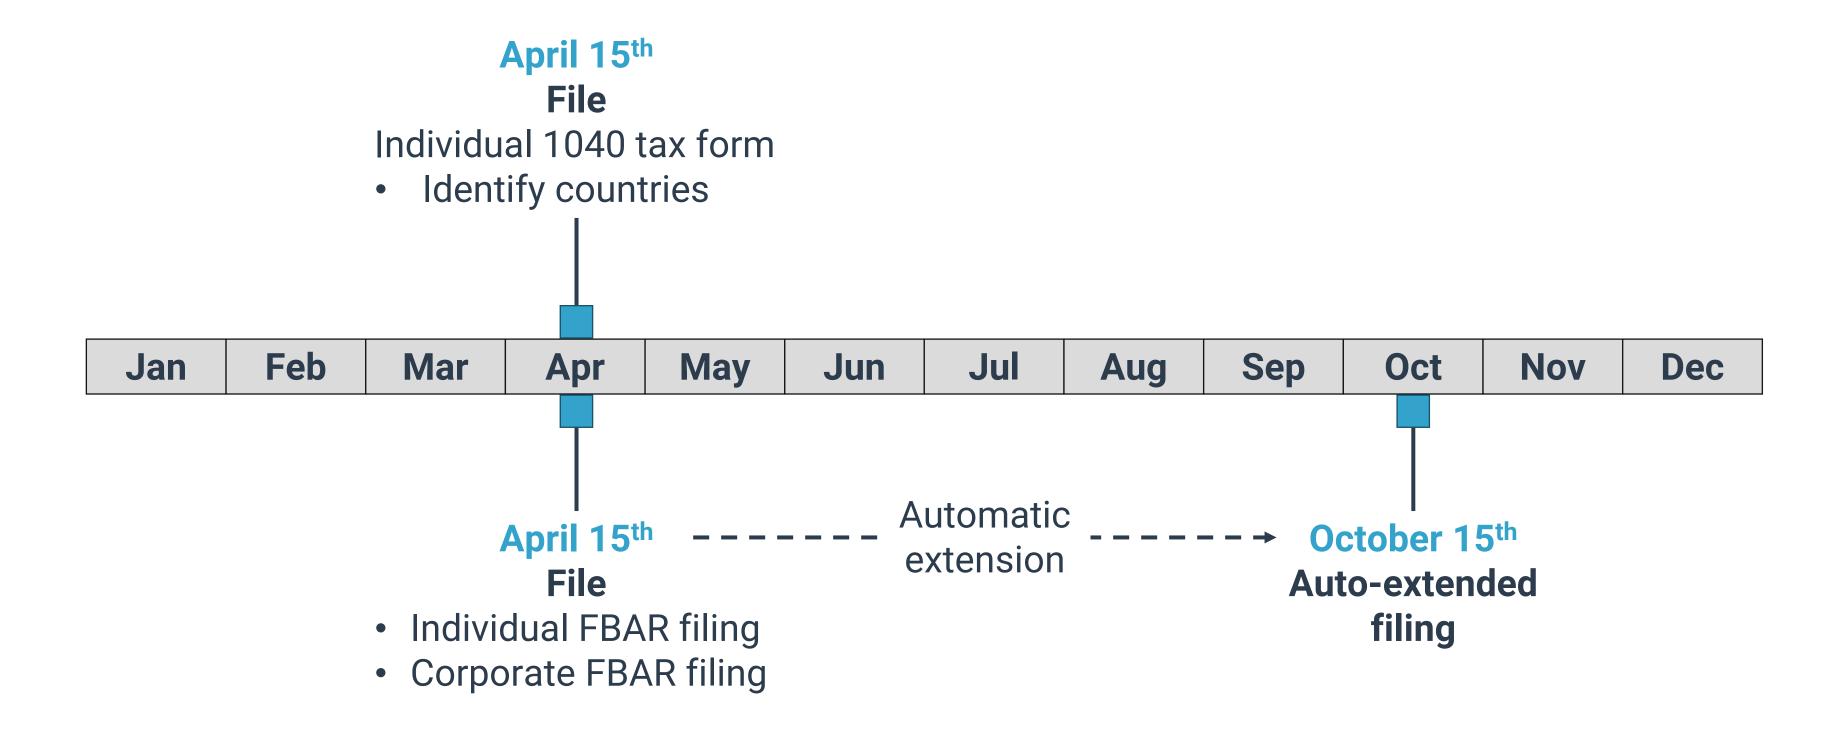

ON

Poll 1 - Filing for FBAR will be in FinCEN's:



Poll 2- Are you familiar with the types of financial accounts that fall under the scope of FBAR reporting requirements?





# FBAR FILING

# WHO IS REQUIRED TO FILE?



### >\$10K USD in foreign financial accounts

Aggregate maximum balance at any point during the filing year



### **Individuals**

- Signature authority
- Financial interest
- Individuals without financial interest (corporate signers)



### **Institutions**

- Attorney, CPA, IRS enrolled agent filing on behalf of client
- Entities
  - Large institutions
    - Publicly traded corporations
  - Smaller institutions
    - Unincorporated sole proprietorships
    - Small business entities
  - Financial institutions
  - Non-financial institutions



# CALENDAR

# FOR FILING





# CALENDAR

# FOR ACTIVITIES AND COMMUNICATION





# HOW NOT TO HANDLE FBAR

# **TEMPTING PITFALLS**





# WHEN TO OUTSOURCE

## WHICH ROUTE SHOULD YOU GO?

# In-house Outsource Significant staff capacity and ---- Staff has other high value tasks

Simple requirements ---- Highly complex
• Countries

• Signers

and priorities

- Entities
- Systems

We have existing processes that protect confidential data (PII and corporate) or filers protect their own

expertise



We want the highest standards to protect confidential data (PII and corporate), including individual signing processes



# POLL QUESTION

Poll 3 - What constitutes a 'Signer' under FinCEN regulations? (select all that apply)



Poll 4 - Have you accurately identified and documented all relevant foreign bank and financial