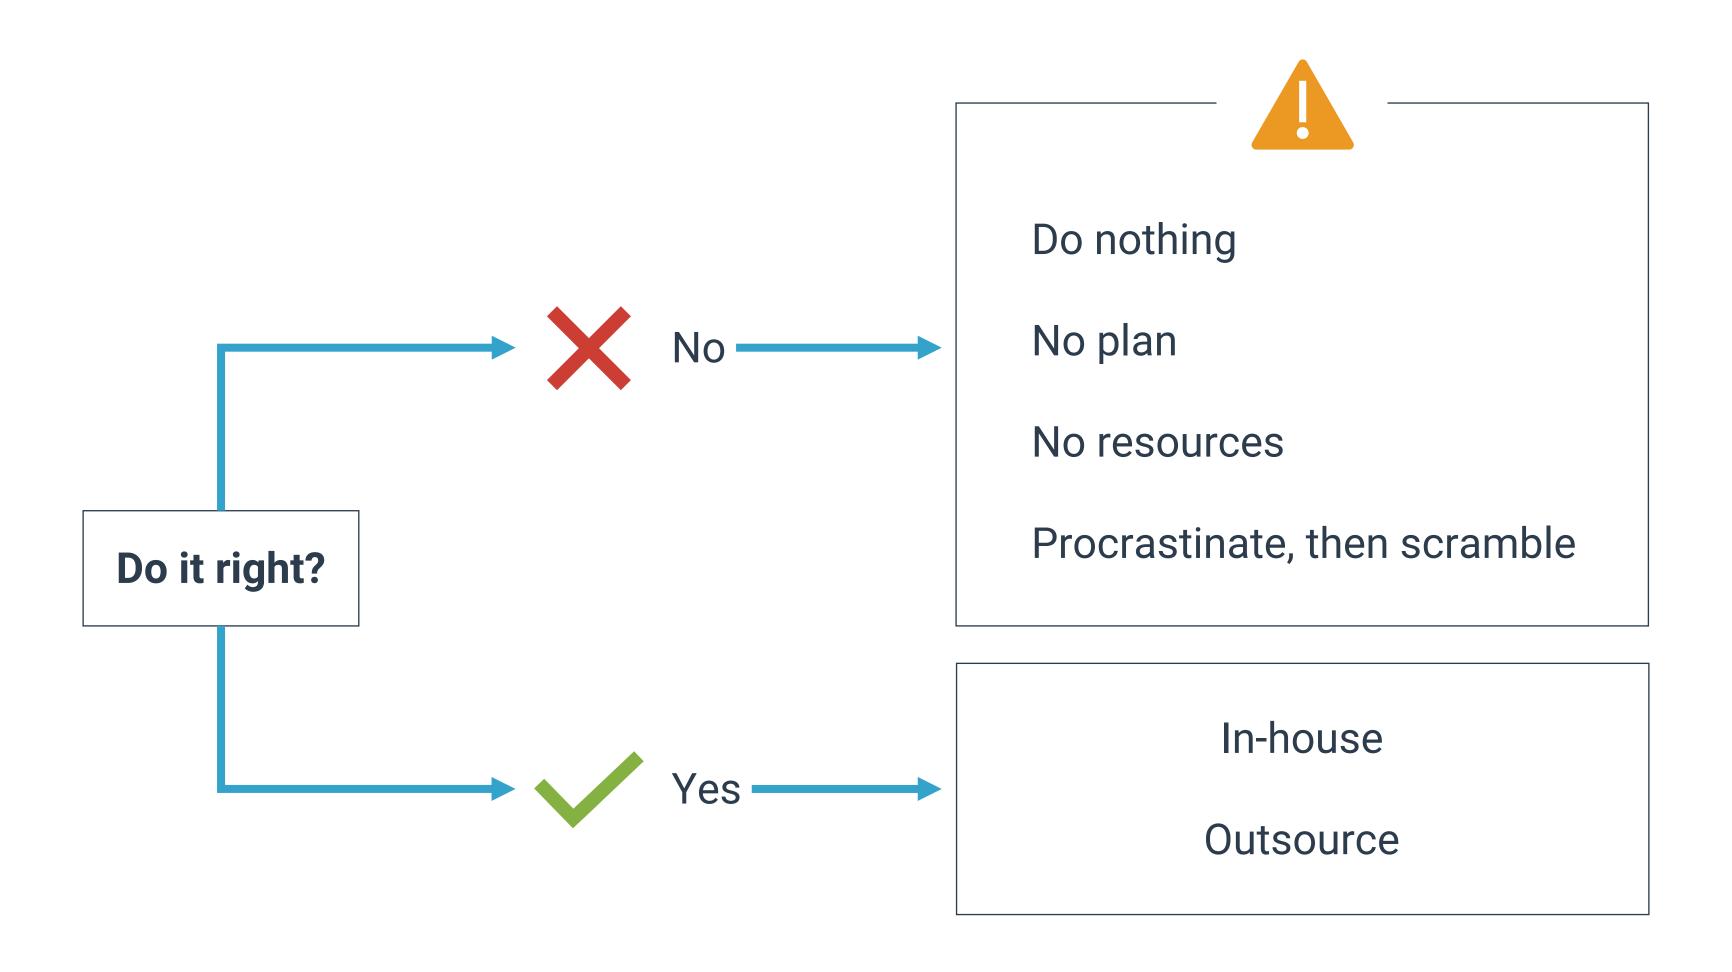

# WHEN TO OUTSOURCE

## WHICH ROUTE SHOULD YOU GO?

# In-house Outsource Significant staff capacity and ---- Staff has other high value tasks

Simple requirements ---- Highly complex
• Countries

• Signers

and priorities

- Entities
- Systems

We have existing processes that protect confidential data (PII and corporate) or filers protect their own

expertise

We want the highest standards to protect confidential data (PII and corporate), including individual signing processes