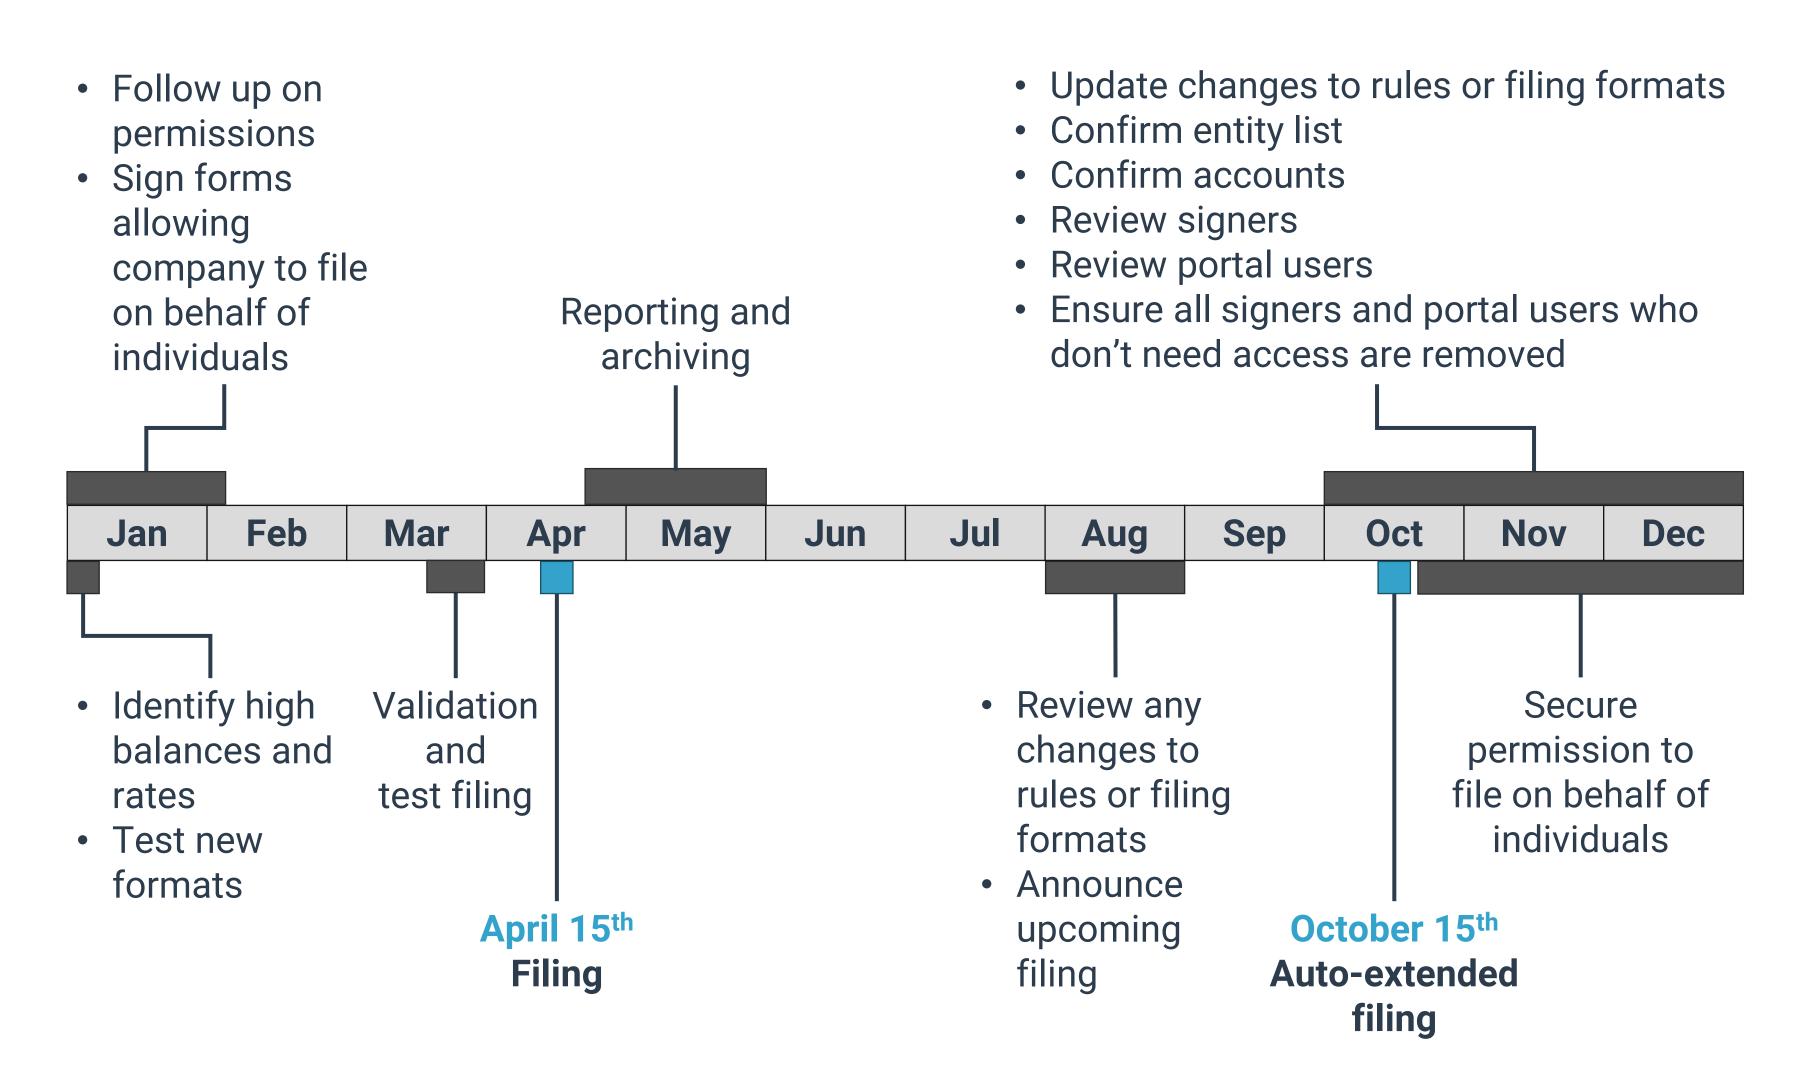

Poll 2- Are you familiar with the types of financial accounts that fall under the scope of FBAR reporting requirements?





# FBAR FILING

# WHO IS REQUIRED TO FILE?



### >\$10K USD in foreign financial accounts

Aggregate maximum balance at any point during the filing year



### **Individuals**

- Signature authority
- Financial interest
- Individuals without financial interest (corporate signers)



### **Institutions**

- Attorney, CPA, IRS enrolled agent filing on behalf of client
- Entities
  - Large institutions
    - Publicly traded corporations
  - Smaller institutions
    - Unincorporated sole proprietorships
    - Small business entities
  - Financial institutions
  - Non-financial institutions



# CALENDAR

# FOR FILING





# CALENDAR

# FOR ACTIVITIES AND COMMUNICATION





# HOW NOT TO HANDLE FBAR

# **TEMPTING PITFALLS**





# WHEN TO OUTSOURCE

## WHICH ROUTE SHOULD YOU GO?

# In-house Outsource Significant staff capacity and ---- Staff has other high value tasks

Simple requirements ---- Highly complex
• Countries

• Signers

and priorities

- Entities
- Systems

We have existing processes that protect confidential data (PII and corporate) or filers protect their own

expertise



We want the highest standards to protect confidential data (PII and corporate), including individual signing processes



# POLL QUESTION

Poll 3 - What constitutes a 'Signer' under FinCEN regulations? (select all that apply)



Poll 4 - Have you accurately identified and documented all relevant foreign bank and financial accounts held by your corporation or its subsidiarie