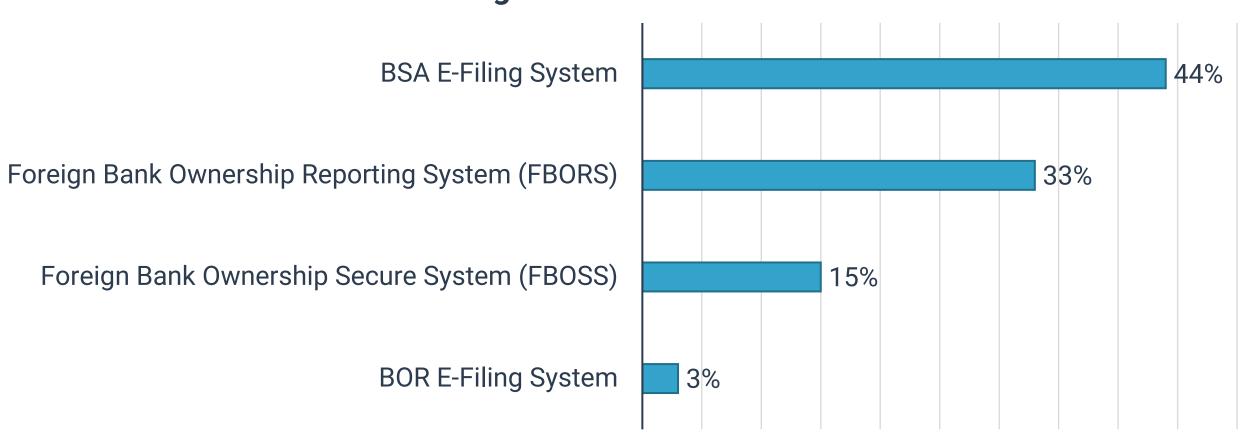

# POLL QUESTION

Poll 1 - Filing for FBAR will be in FinCEN's:

Poll 2- Are you familiar with the types of financial accounts that fall under the scope of FBAR reporting requirements?

## **Filing requirements**

Reports to FinCEN

- Bureau of Department of Treasury
- BSA E-Filing system