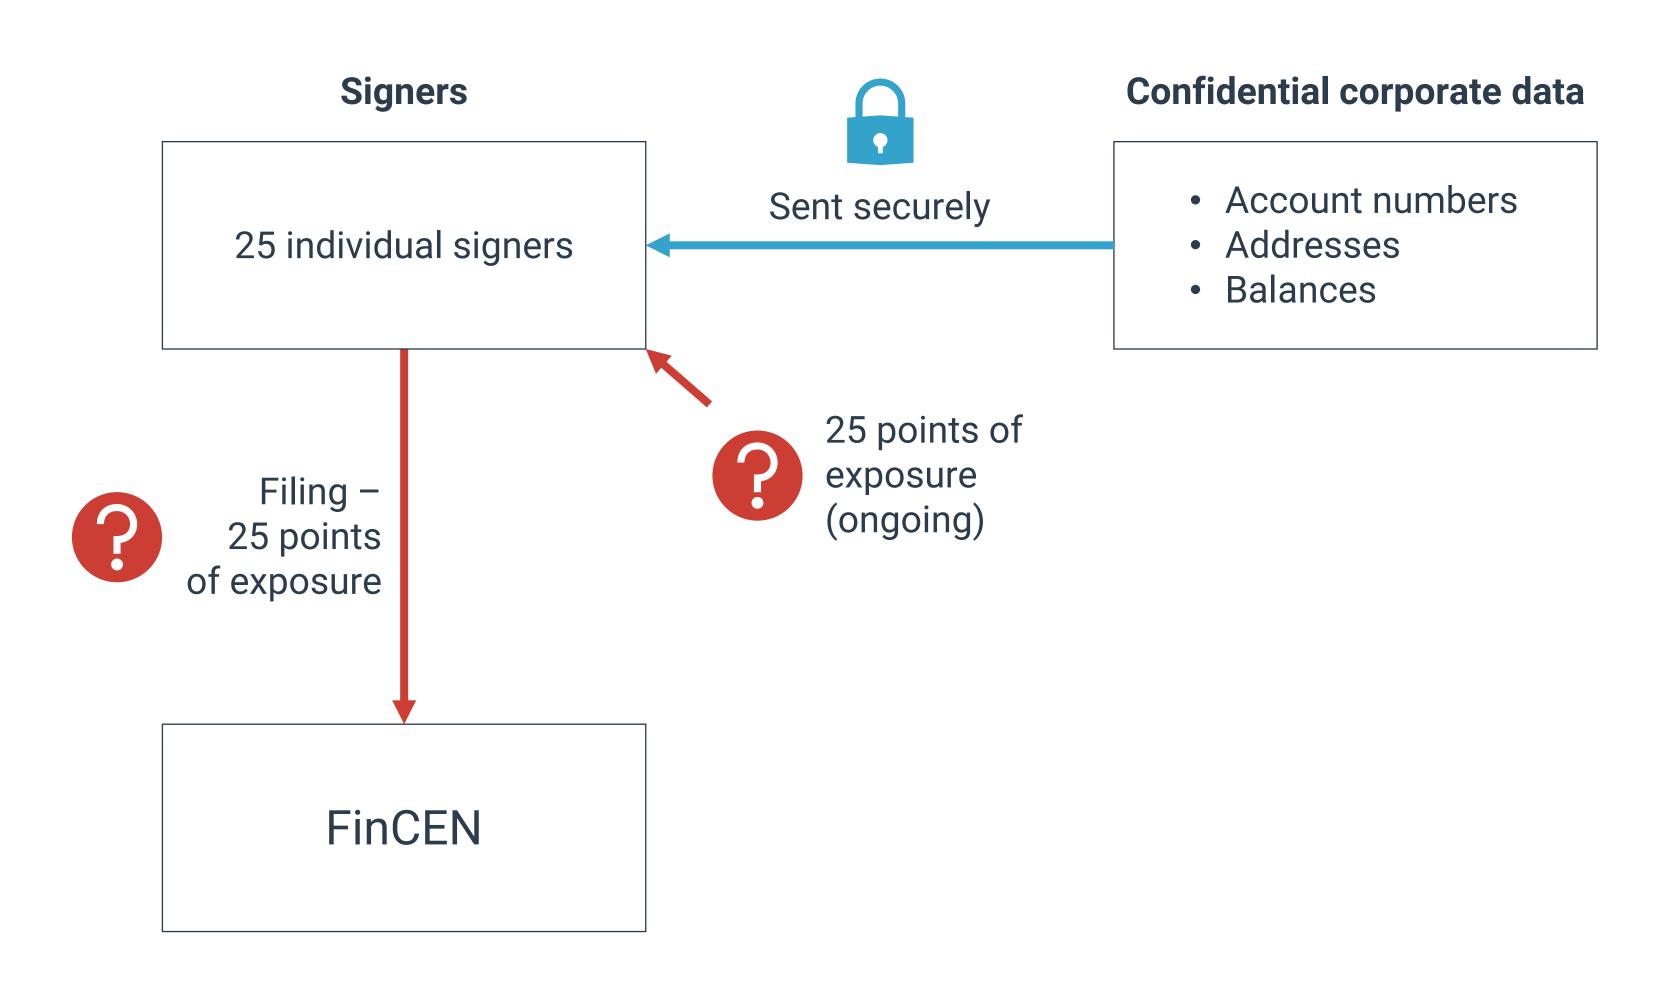

# INDIVIDUALS FILING

# CORPORATE SENDS DATA TO INDIVIDUALS

# CORPORATES FILING

## INDIVIDUALS SEND DATA TO CORPORATE

# **ASSESSING SECURITY**

# ACROSS THE SPECTRUM OF POSSIBILITIES

|                               | <b>Individual</b> Do it yourself | <b>Corporate</b><br>In-house | <b>Corporate</b><br>Outsourced |
|-------------------------------|----------------------------------|------------------------------|--------------------------------|
| Movement of confidential data |                                  |                              |                                |
| Storage of confidential data  | NA                               |                              |                                |
|                               |                                  |                              |                                |

Filing with FinCEN