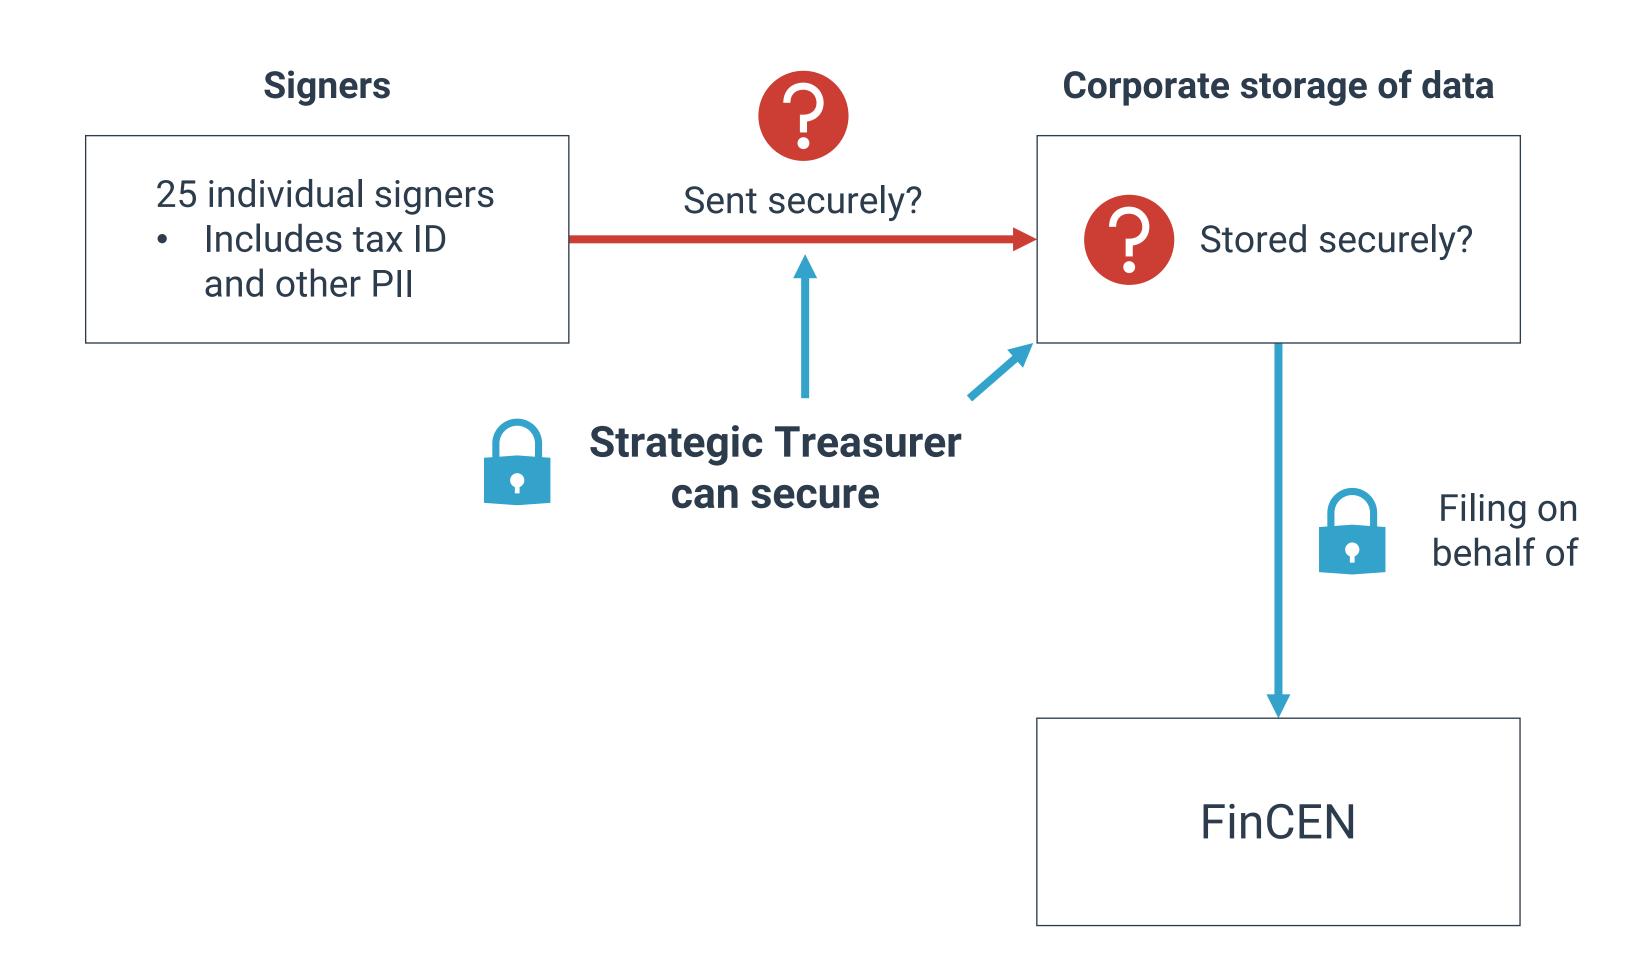

# INDIVIDUALS FILING

# CORPORATE SENDS DATA TO INDIVIDUALS

# CORPORATES FILING

## INDIVIDUALS SEND DATA TO CORPORATE

# **ASSESSING SECURITY**