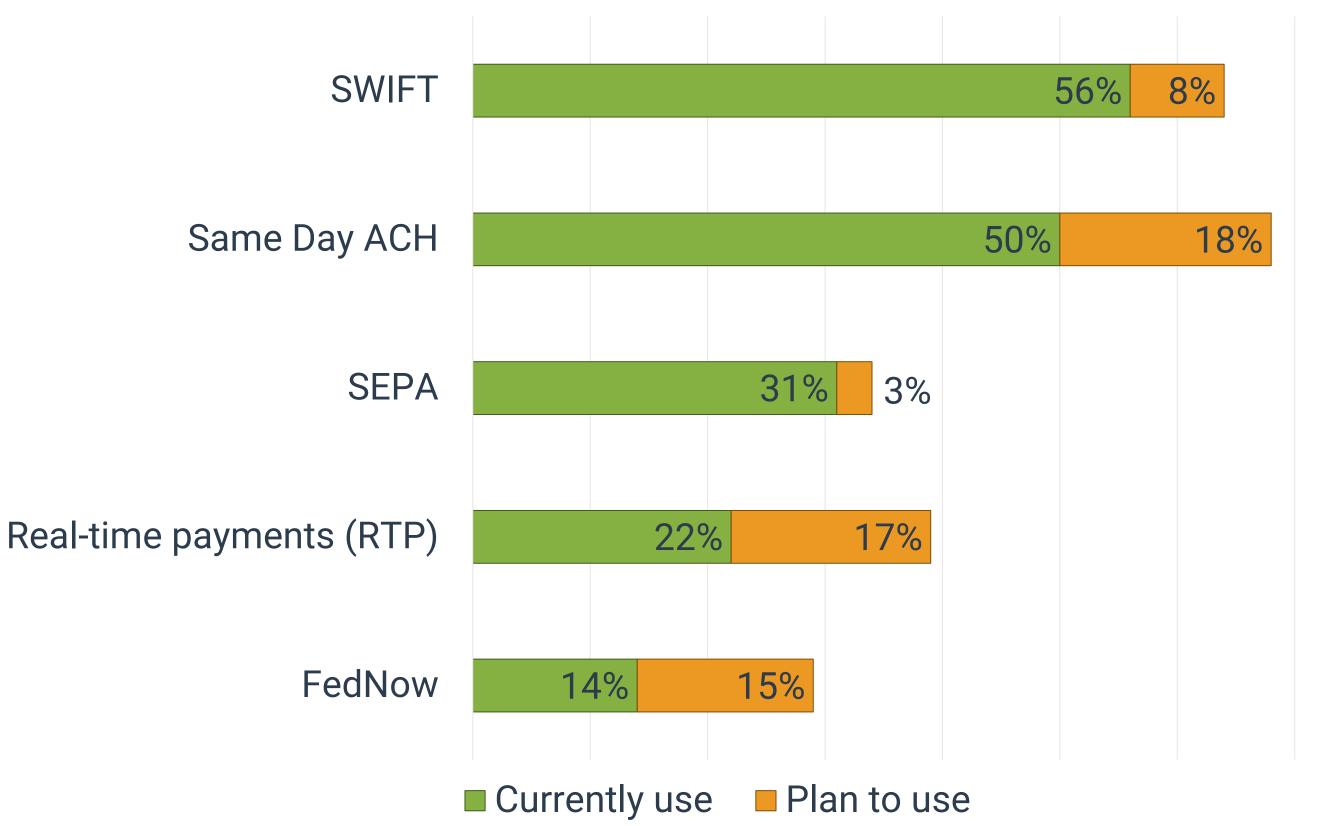

# **REAL-TIME PAYMENTS CURRENT AND PLANNED USE**

>> Which real-time payment types are you using?

Source: 2023 Treasury Tech Survey; not all responses displayed