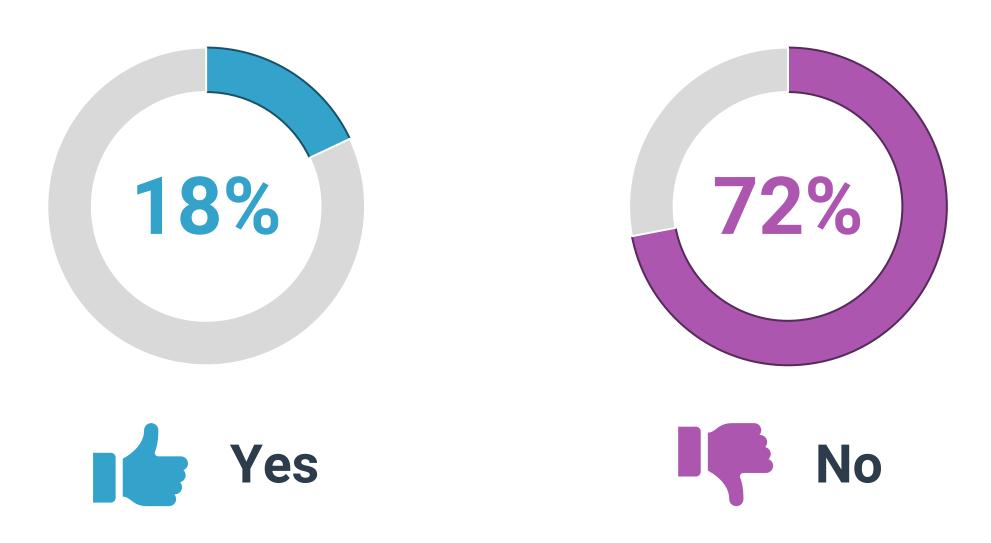

## **UNKNOWN BANK ACCOUNTS** FRAUD RISK

>> Within the past two years have any active bank accounts been discovered that were previously unaccounted for by treasury?

Source: 2021 Cash Forecasting & Visibility Survey