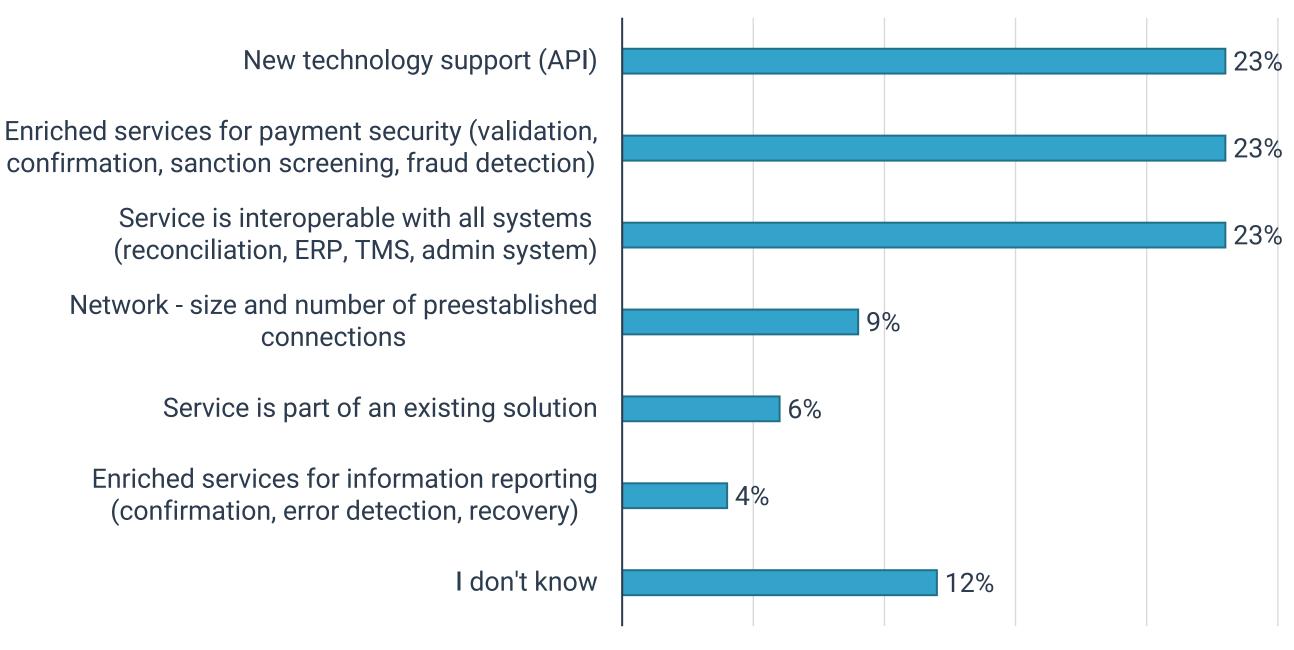

#### Poll 3 - What do you view as the most important requirement for treasury aggregators in the next year?