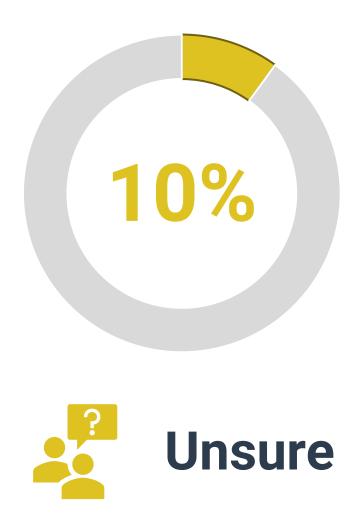

## **UNKNOWN BANK ACCOUNTS** FRAUD RISK

>> Within the past two years have any active bank accounts been discovered that were previously unaccounted for by treasury?

Source: 2021 Cash Forecasting & Visibility Survey