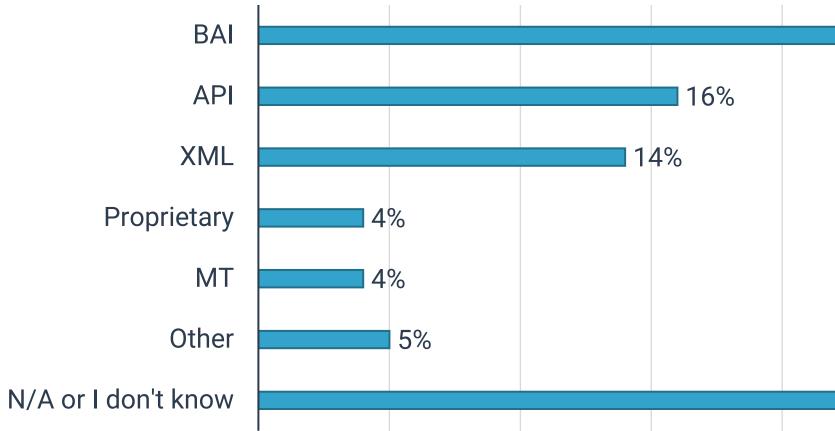

# **POLL QUESTION**

**Poll 2 - Our information reporting formatting preference is:** 

|    |    | 33% |
|----|----|-----|
|    |    |     |
|    |    |     |
|    |    |     |
|    |    |     |
|    |    |     |
| 24 | 4% |     |