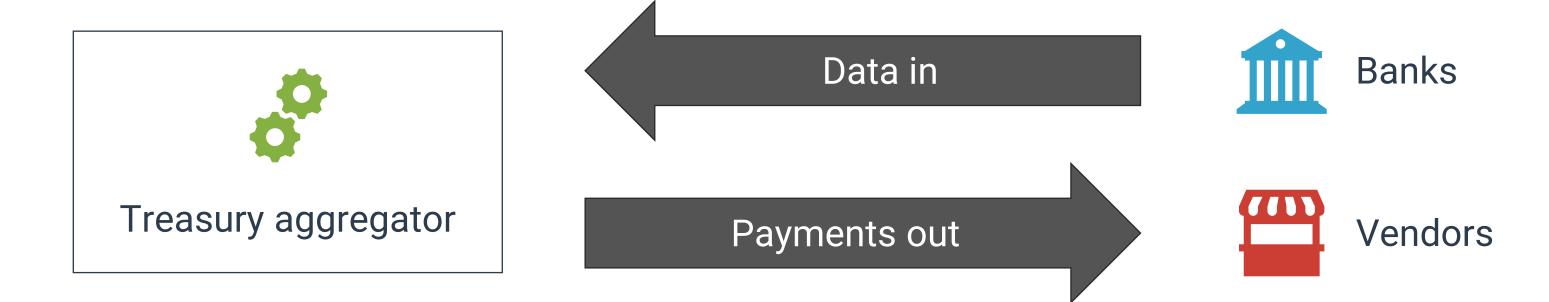

# **TREASURY AGGREGATOR** DEFINITION

A treasury aggregator (TA) serves treasury departments with complex connectivity needs by providing information consolidation and payment hub functionality.

Treasury aggregators pull data into the company and send payments out