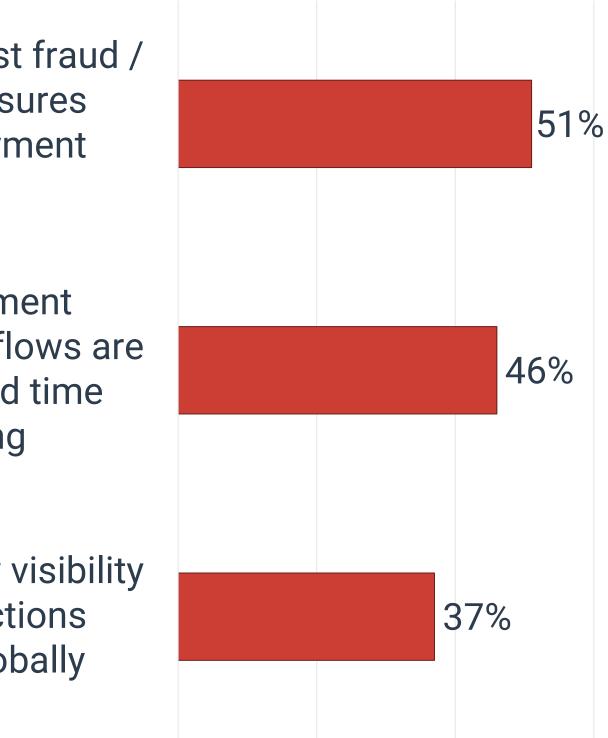

### **Technical requirements**

- PCI DSS
- Nacha

Protecting against fraud / security exposures related to payment activity

#### **Reporting assistance**

• FBAR

Manual payment generation workflows are error-prone and time consuming

### **Sanction screening**

Corporations increasingly being held responsible for violations Obtaining timely visibility to all transactions occurring globally

### Top 3 challenges treasury experiences regarding B2B payments