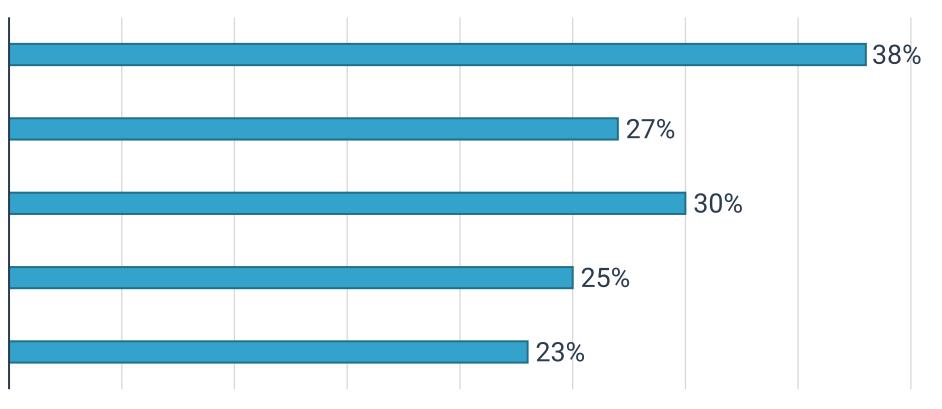

## **UNKNOWN BANK ACCOUNTS** FRAUD RISK

>> Within the past two years have any active bank accounts been discovered that were previously unaccounted for by treasury?

Source: 2021 Cash Forecasting & Visibility Survey