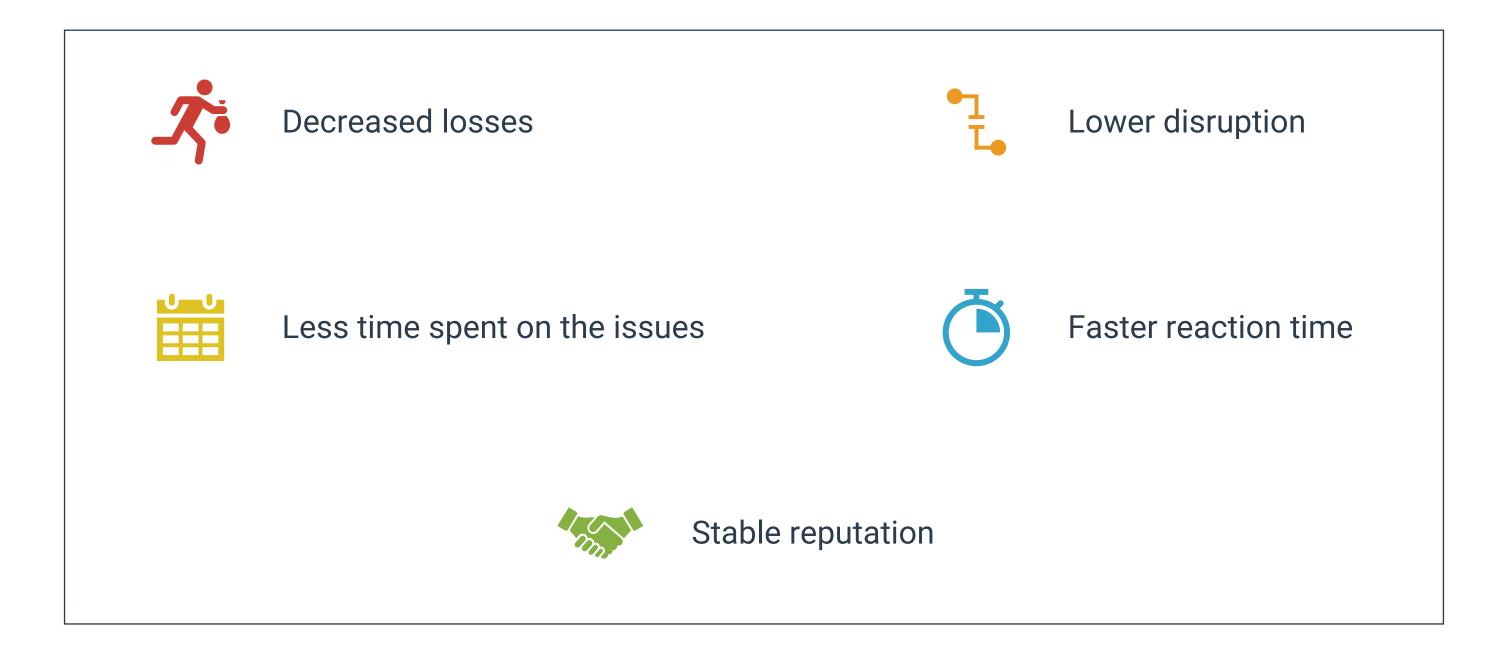

## PROCESSING PAYMENTS

#### BENEFITS OF IMPROVING ACCURACY AND EFFICIENCY VIA AUTOMATION