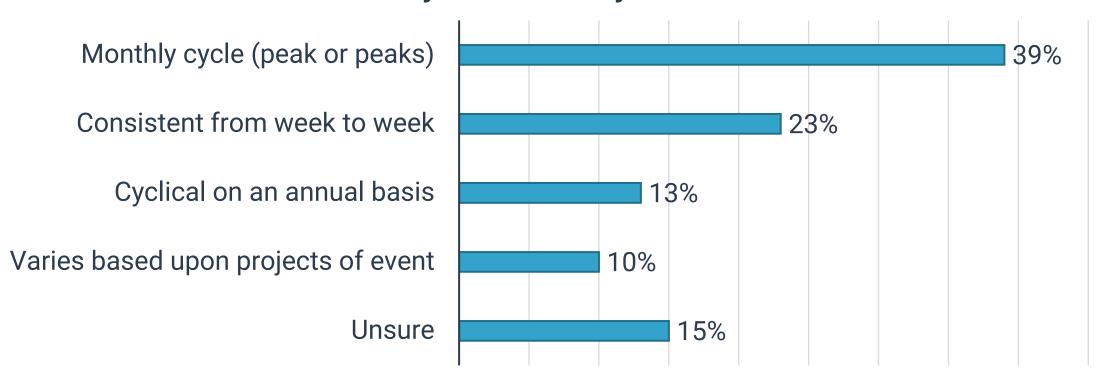

## POLL QUESTION

Poll 1 - How would you describe your cashflow from AR?

Poll 2 - Do treasury and AR have a regular meeting cadence?