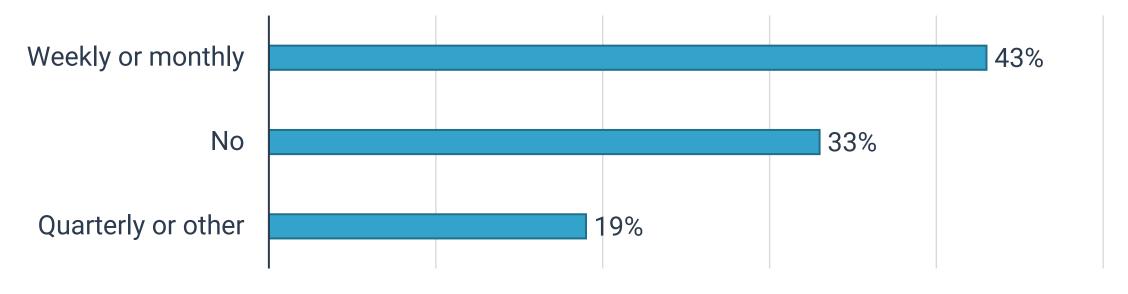

## POLL QUESTION

Poll 1 - How would you describe your cashflow from AR?

Poll 2 - Do treasury and AR have a regular meeting cadence?

#### **COLLABORATION**

- Meet regularly to ensure all continue to row in the same direction
- Partnerships
  - AR
  - Treasury
  - Banks, fintechs, services
  - AP