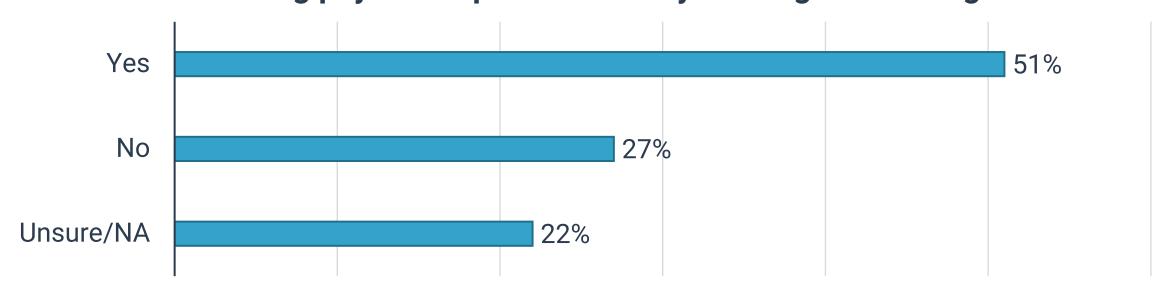

## PROCESSING PAYMENTS

#### BENEFITS OF IMPROVING ACCURACY AND EFFICIENCY VIA AUTOMATION