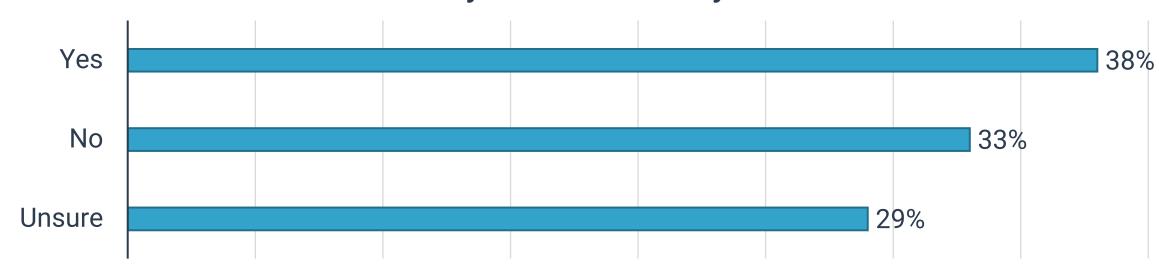

## POLL QUESTION

Poll 3 - Do treasury and AR have any combined KPIs?

Poll 4 - Does your cybersecurity training include formal, recurring payment-specific security training and testing?