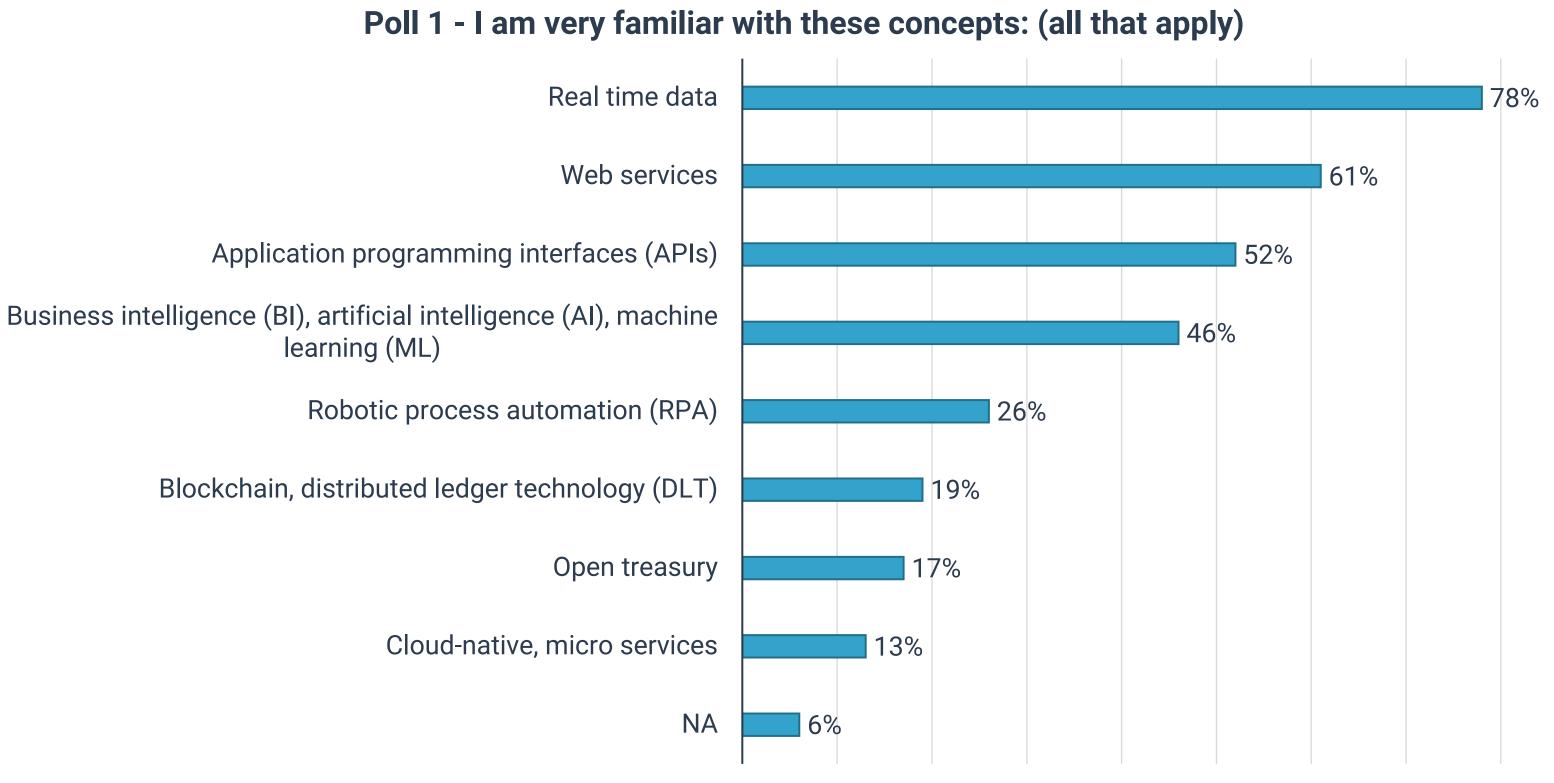

# **POLL QUESTION**

Poll 2 - Which technologies do you think are highly promising for treasury and finance now or within the next two years? (all that apply)