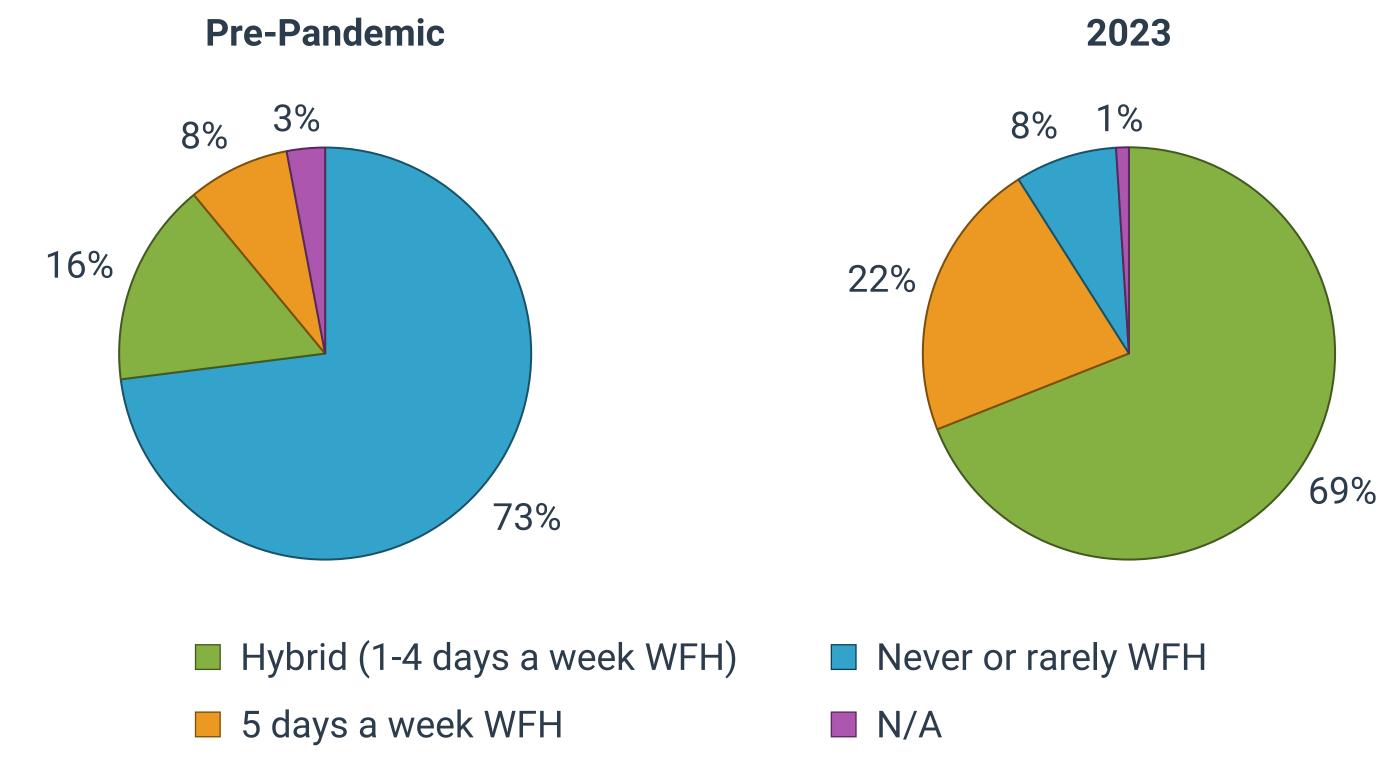

### WHERE WORK IS DONE TODAY THE CLEAR WINNER IS HYBRID

### Please indicate your approximate work-from-home (WFH) schedule for the following time frames:

Source: 2023 Strategic Treasurer Return to Office Survey