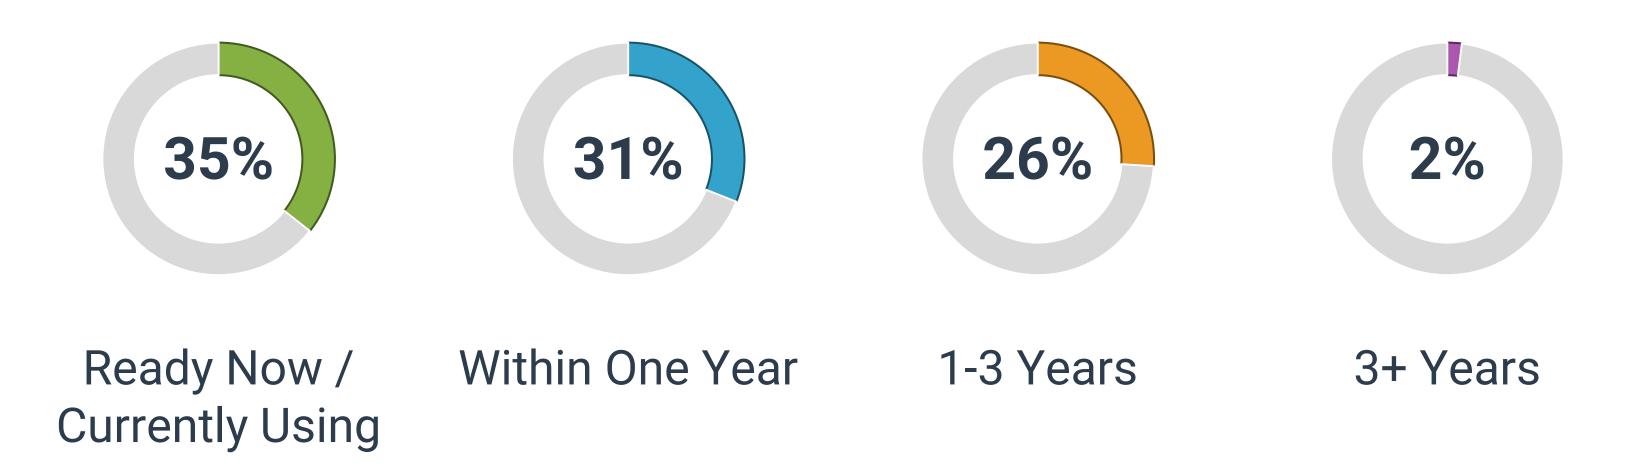

### **FASTER PAYMENTS READINESS OF IMPLEMENTATION**

### How quickly are you prepared to deploy faster payment capabilities?

Source: 2023 Treasury Perspectives Survey. Note: Not all choices shown.