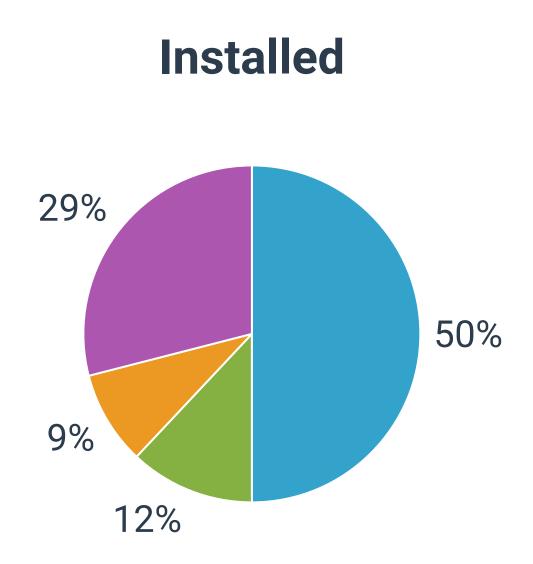

### PROJECTED VALUE PROPOSITION ACROSS THE PLATFORMS

# For a TMS/TRMS by type of platform, how do you view the projected value proposition?

#### Increasing value over time

#### Unsure or no perspective

### Installed (on-premises)