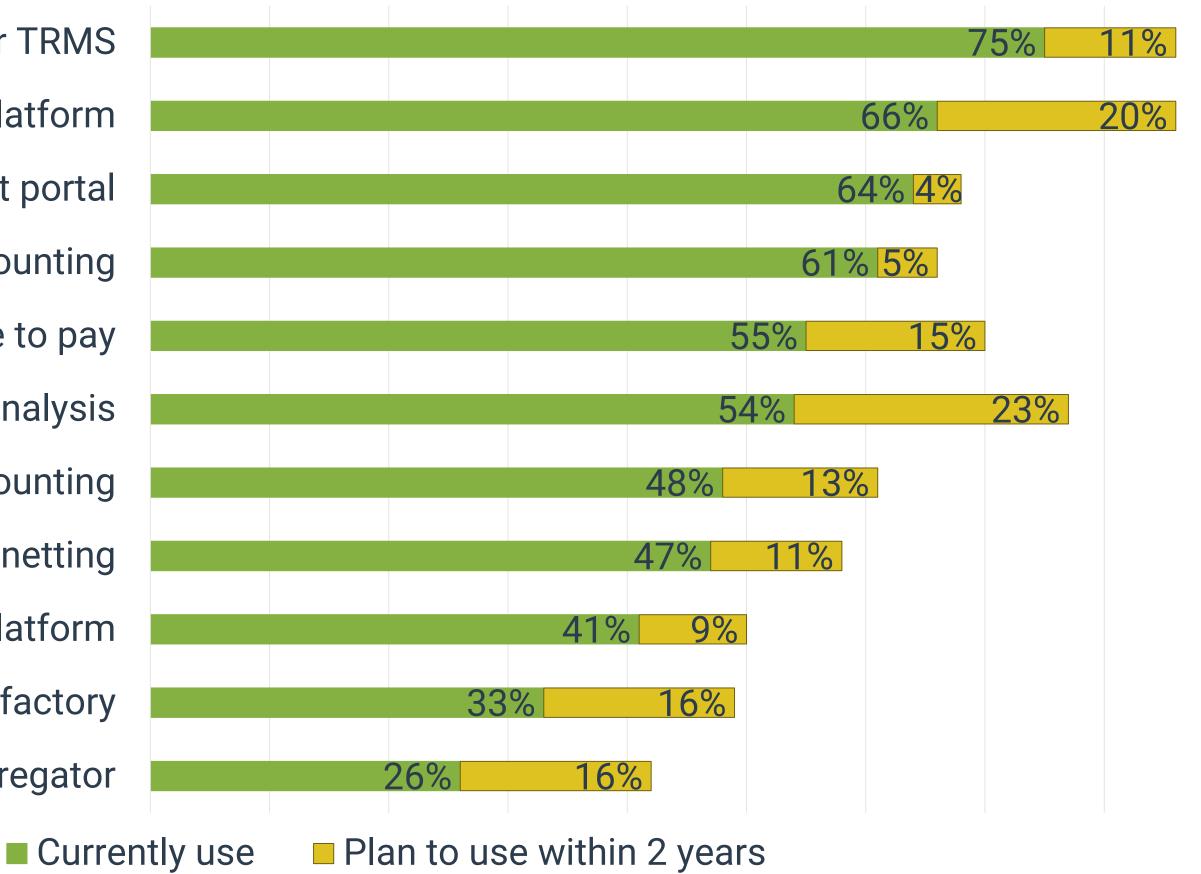

### SYSTEM USE THE NEED FOR MORE COMPREHENSIVE SOLUTIONS

### Large Corp (\$5B+): Do you currently use or plan to use the following?

TMS or TRMS **Reconciliation platform** Investment portal Lease accounting Procure to pay Bank fee analysis Hedge accounting Multi-lateral (intercompany) netting FX execution platform Payment factory Treasury aggregator

Source: 2023 Treasury Tech Survey. Note: Not all choices shown, unsure responses excluded.