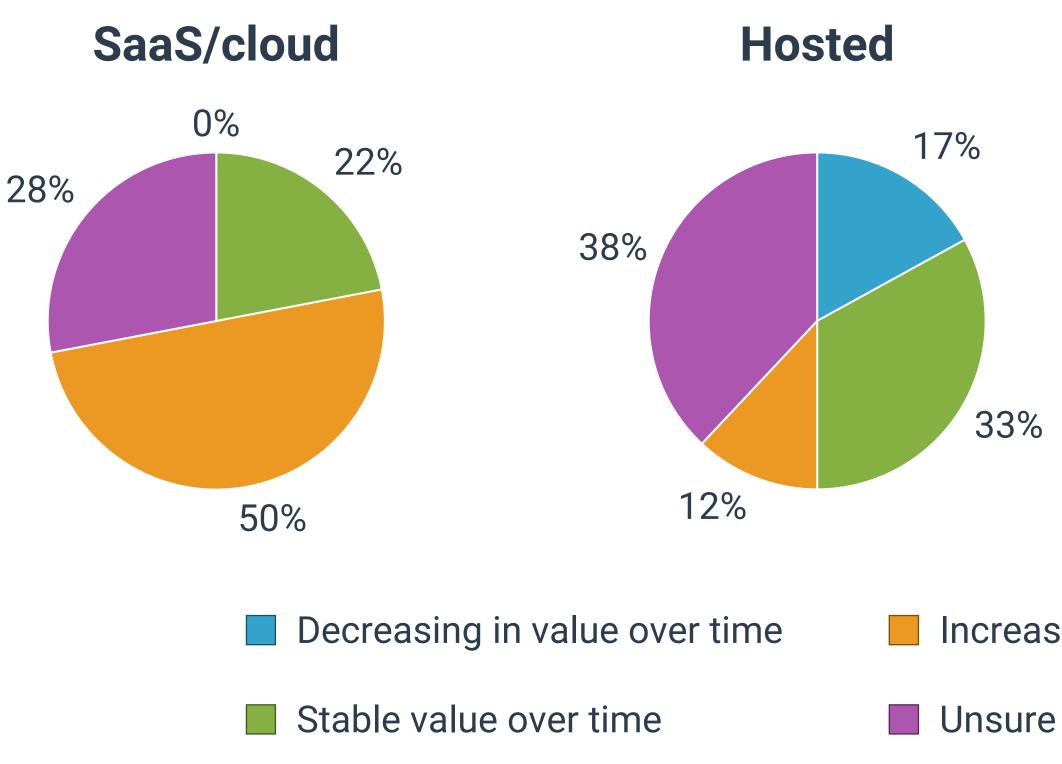

### PROJECTED VALUE PROPOSITION ACROSS THE PLATFORMS

# For a TMS/TRMS by type of platform, how do you view the projected value proposition?

#### Increasing value over time

#### Unsure or no perspective

### **TMS/TRMS PLATFORM TYPES CURRENT OR PLANNED USE**

The TMS/TRMS platform type you use or plan to use is or is expected to be:

SaaS or cloud (offsite, shared system)

Hosted (offsite, single company per instance)

### Installed (on-premises)