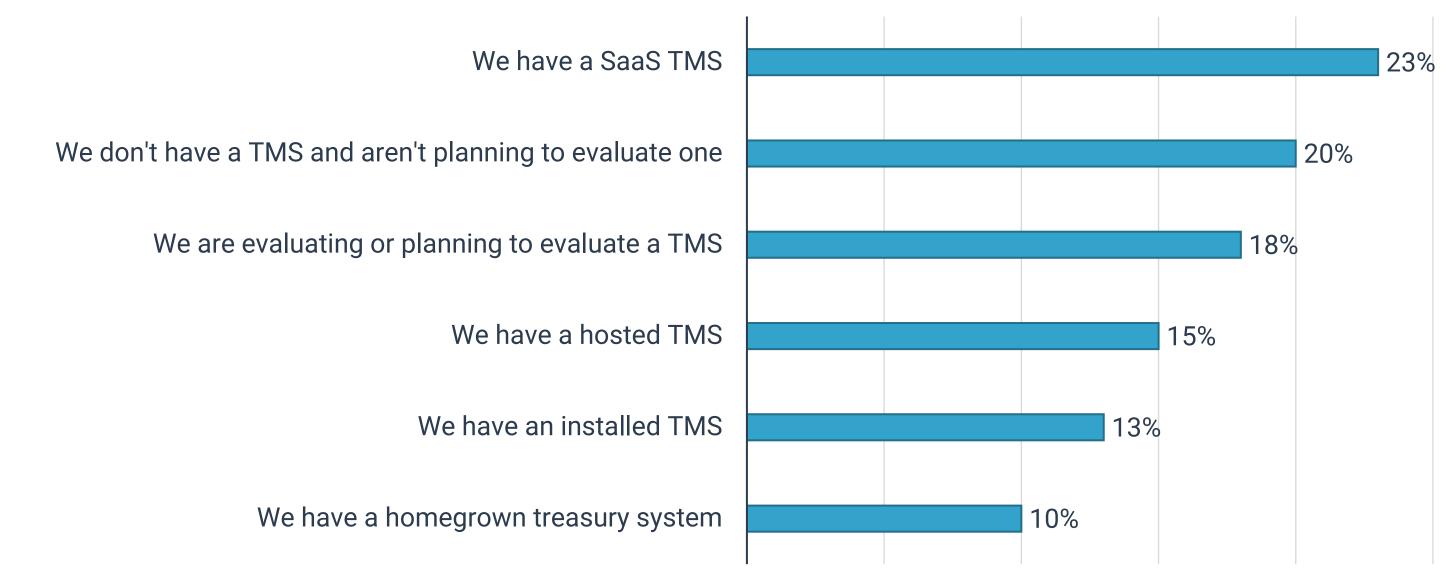

### **TMS/TRMS PLATFORM TYPES CURRENT OR PLANNED USE**

The TMS/TRMS platform type you use or plan to use is or is expected to be:

SaaS or cloud (offsite, shared system)

Hosted (offsite, single company per instance)

Source: <u>2023 Treasury Tech Survey</u>. Note: Not all choices shown.

### Installed (on-premises)