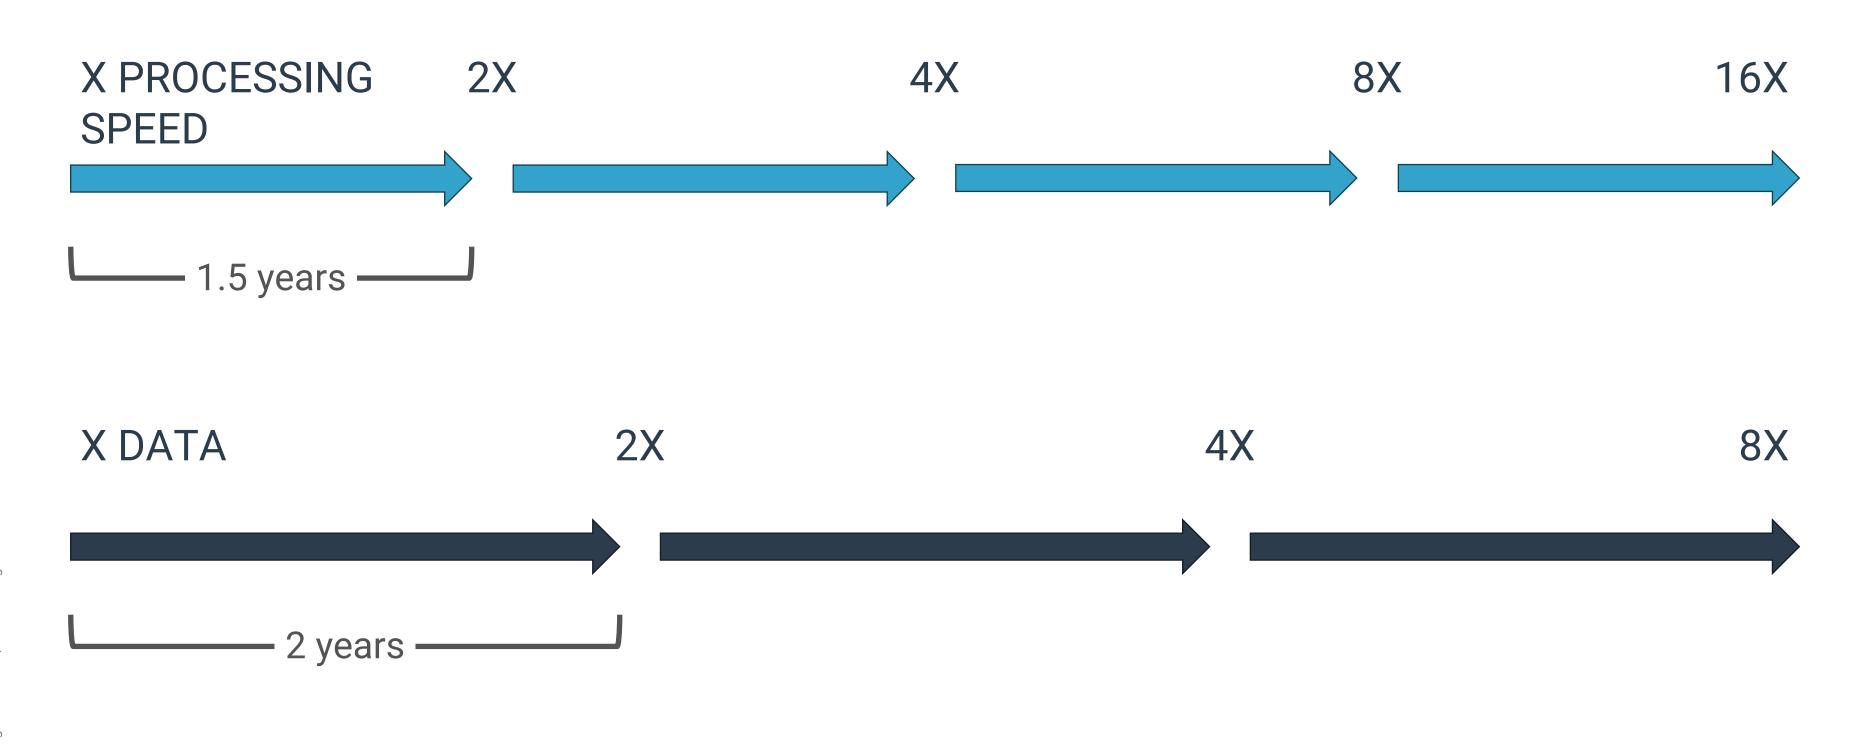

### **THE GROWTH OF DATA** AND THE ABILITY TO PROCESS IT

### **Processing power growth vs. data growth over six years**