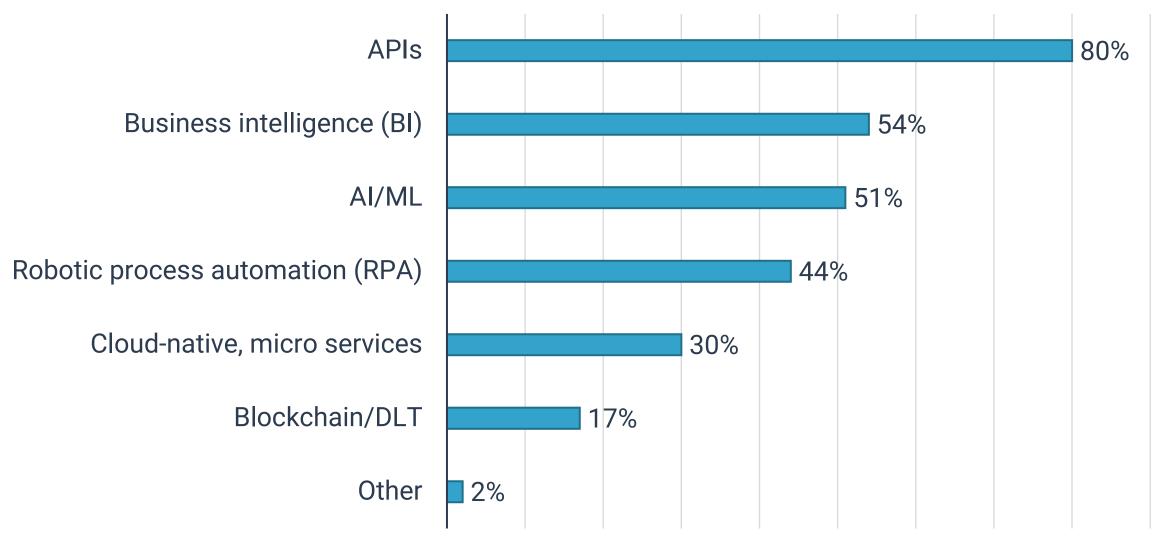

# **POLL QUESTION**

Poll 2 - Which technologies do you think are highly promising for treasury and finance now or within the next two years? (all that apply)