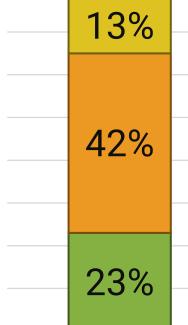

### Installed (on-premises)

### **TMS/TRMS PLATFORM TYPES CURRENT OR PLANNED USE**

The TMS/TRMS platform type you use or plan to use is or is expected to be:

SaaS or cloud (offsite, shared system)

Hosted (offsite, single company per instance)

Source: <u>2023 Treasury Tech Survey</u>. Note: Not all choices shown.