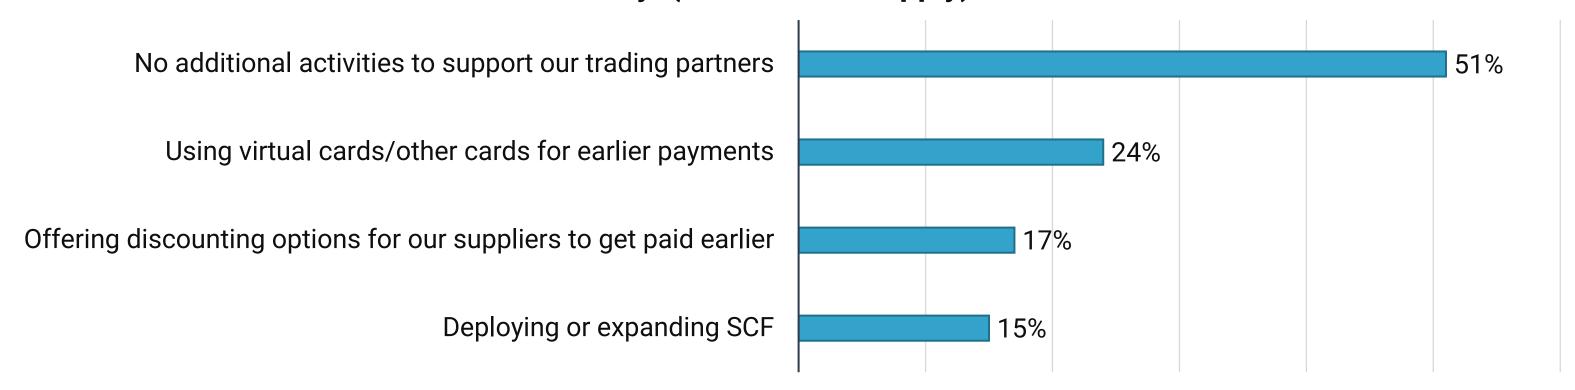

# POLL QUESTION

Poll 3 - In 2024, we plan to leverage our balance sheet for liquidity by: (select all that apply)

Poll 4 - In 2024, we plan to leverage our balance sheet to support our trading partners by: (select all that apply)