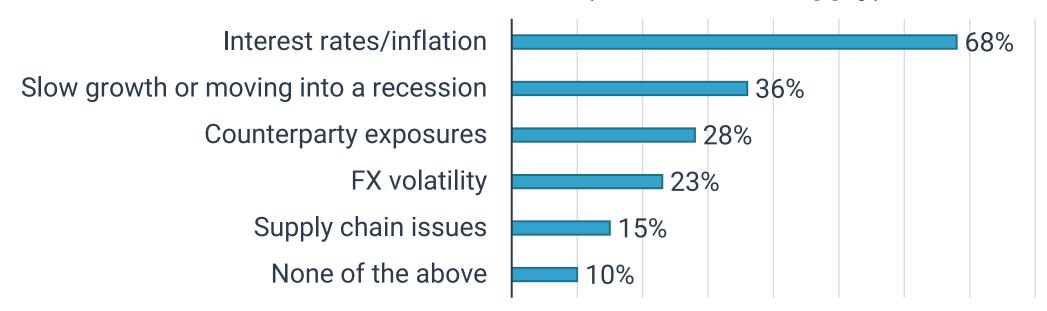

# POLL QUESTION

Poll 1 - Our organization is moderately to heavily concerned about the below: (select all that apply)

Poll 2 - For forecasting and modeling, we: (select all that apply)