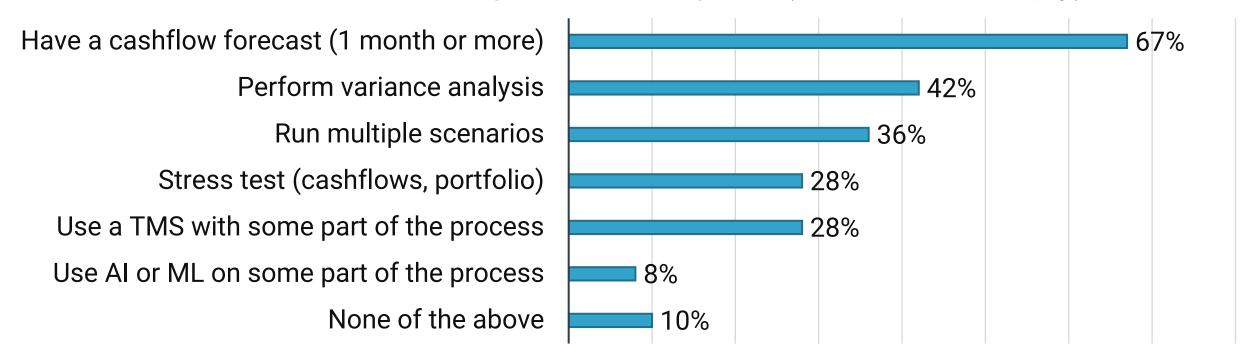

# POLL QUESTION

Poll 3 - In 2024, we plan to leverage our balance sheet for liquidity by: (select all that apply)

Poll 4 - In 2024, we plan to leverage our balance sheet to support our trading partners by: (select all that apply)