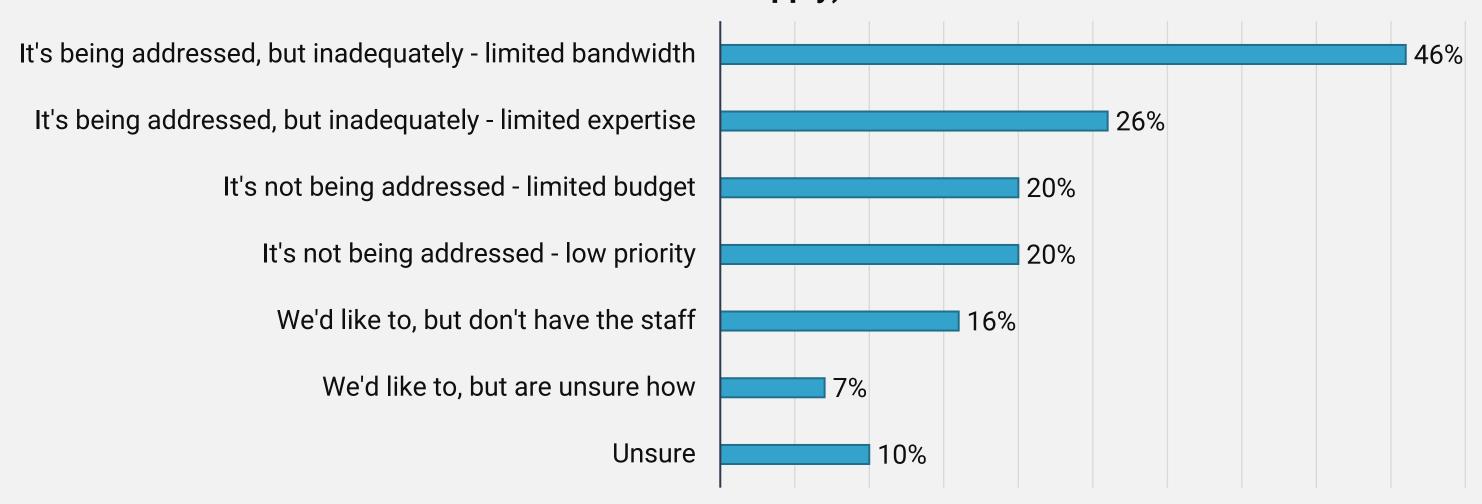

# **POLL QUESTION**

Poll 2 - Why does the pain point you selected continue to be a pain point? (select all that apply)