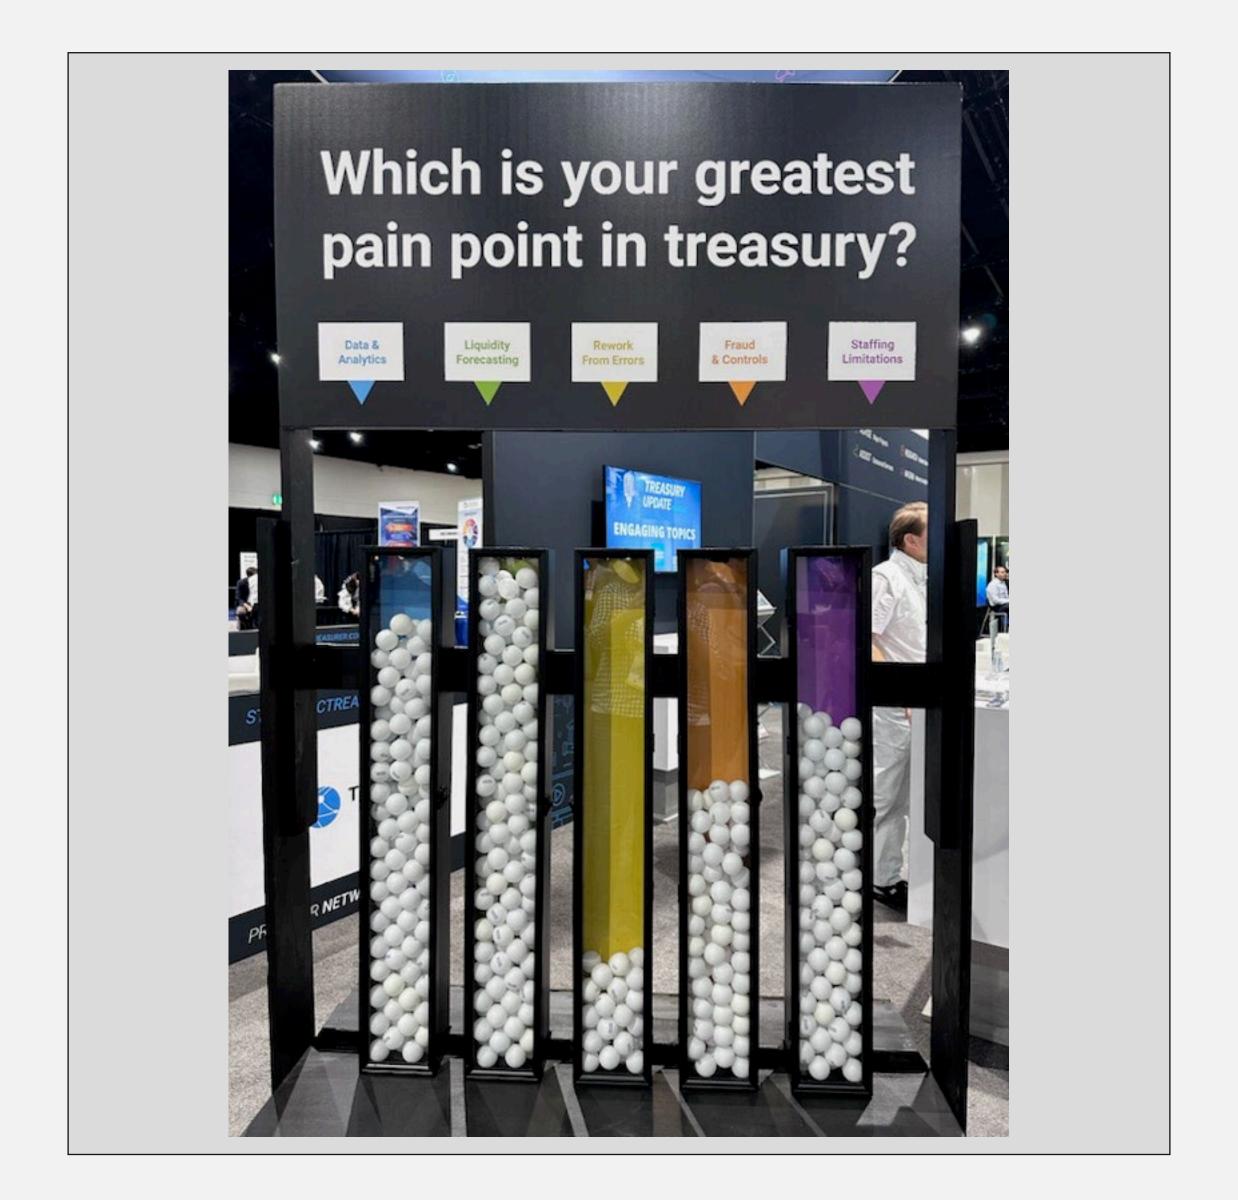

# POLL QUESTION

Poll 1 - Which of the following is your greatest pain point in treasury? (single choice)

STRATEGIC

TREASURER

# **TOPICS OF DISCUSSION**

KEY AREAS OF FOCUS

**CHALLENGES** 

STRAINING TREASURY

**SURVEY RESULTS** 

WHERE TREASURY HURTS

**SOLUTIONS** 

FINDING RELIEF