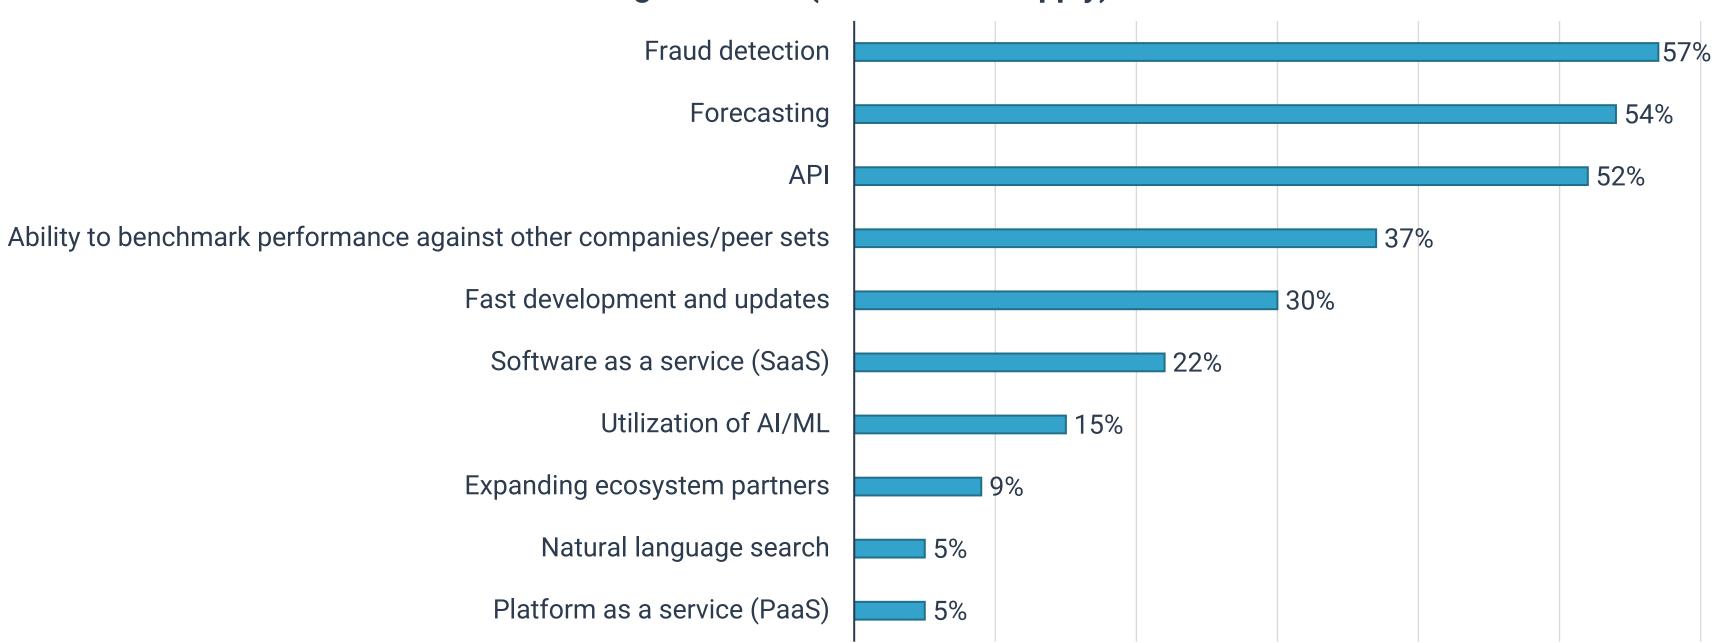

# POLL QUESTION

Poll 4 - What emerging technologies do you think will be the most beneficial to your organization? (select all that apply)