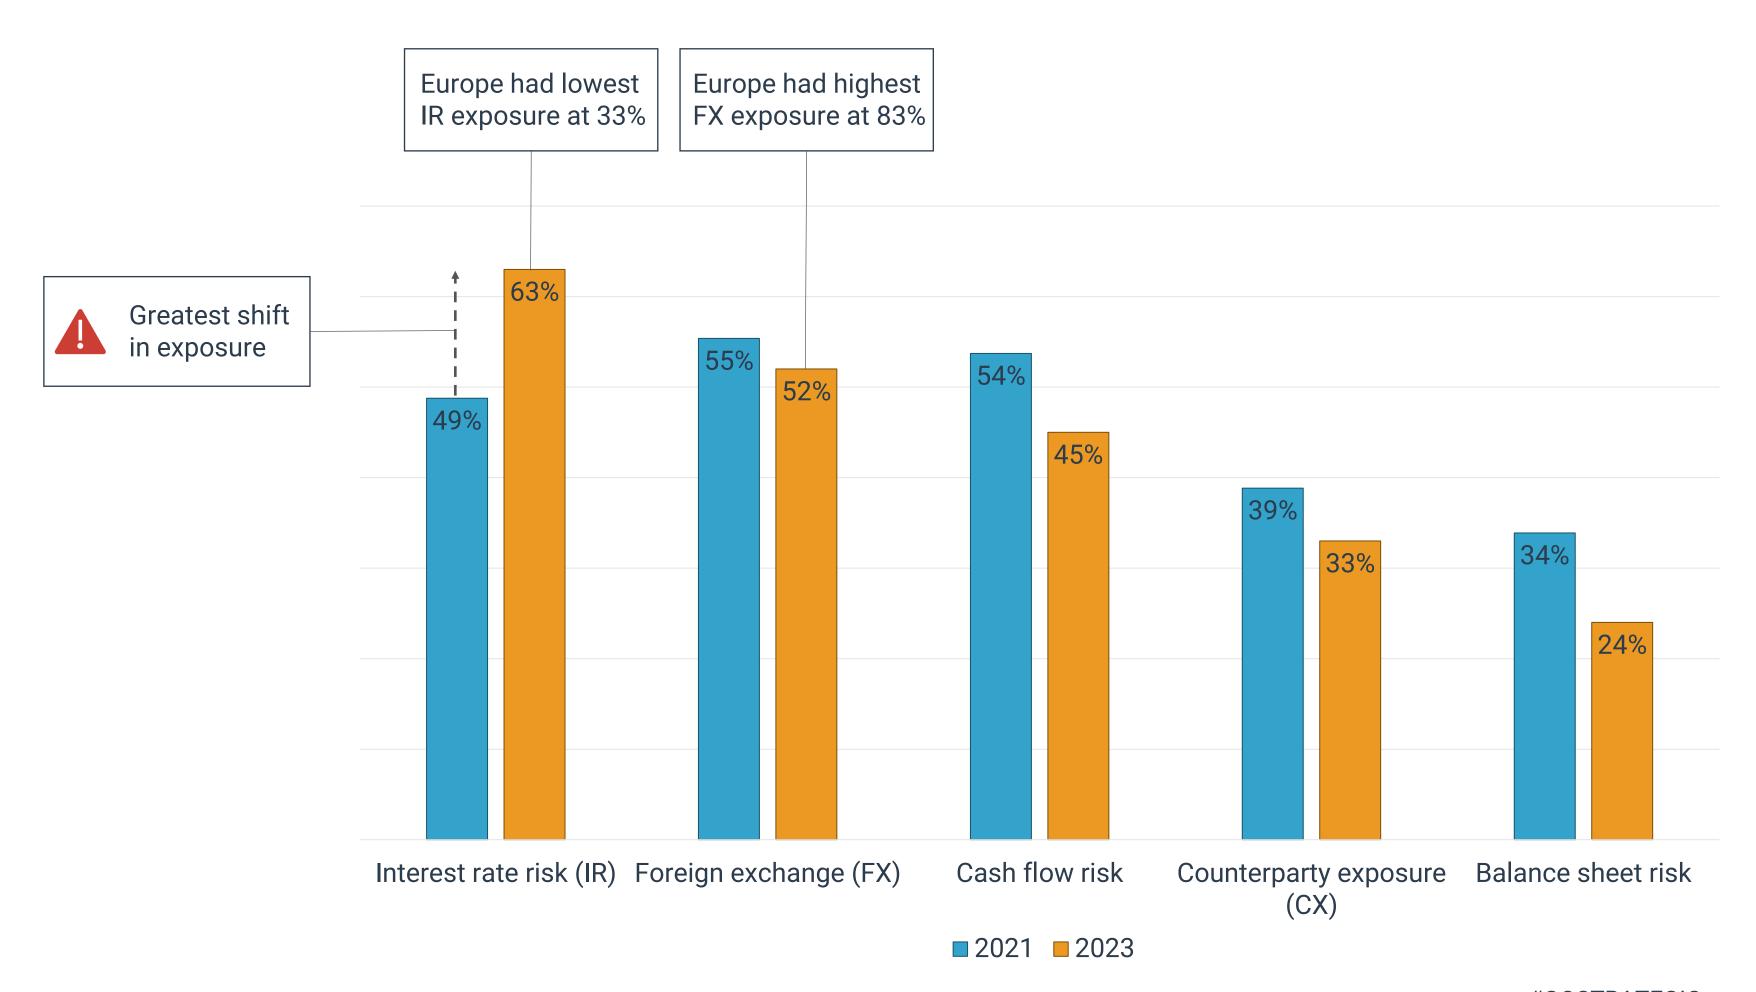

### **ASSET CLASS**

### **EXPOSURES AND RISKS**

>> Corporate: Do you have the following significant asset class exposures and risks? (Select all that apply)