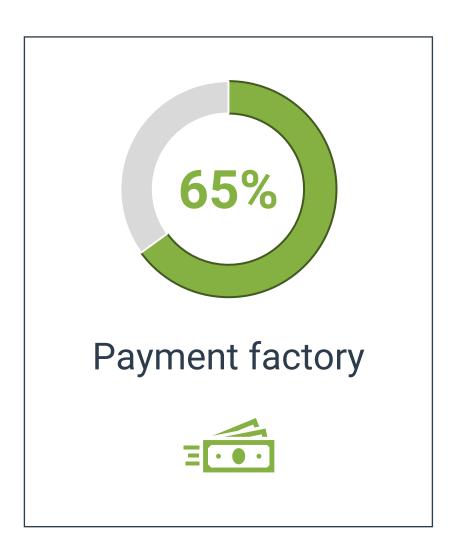

### **Payment factory**

Market size in medium and small businesses (<\$5B) expected to more than double