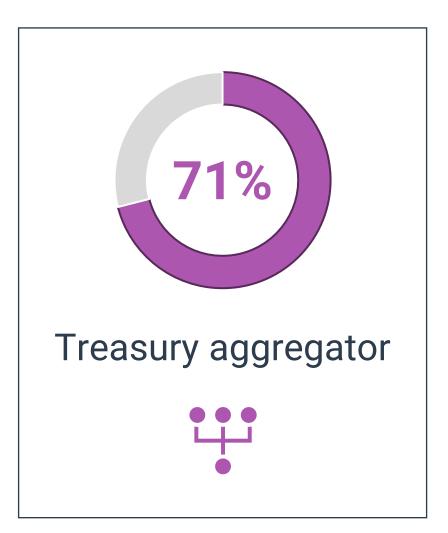

### **Treasury aggregator**

100+% growth expected in businesses in North America