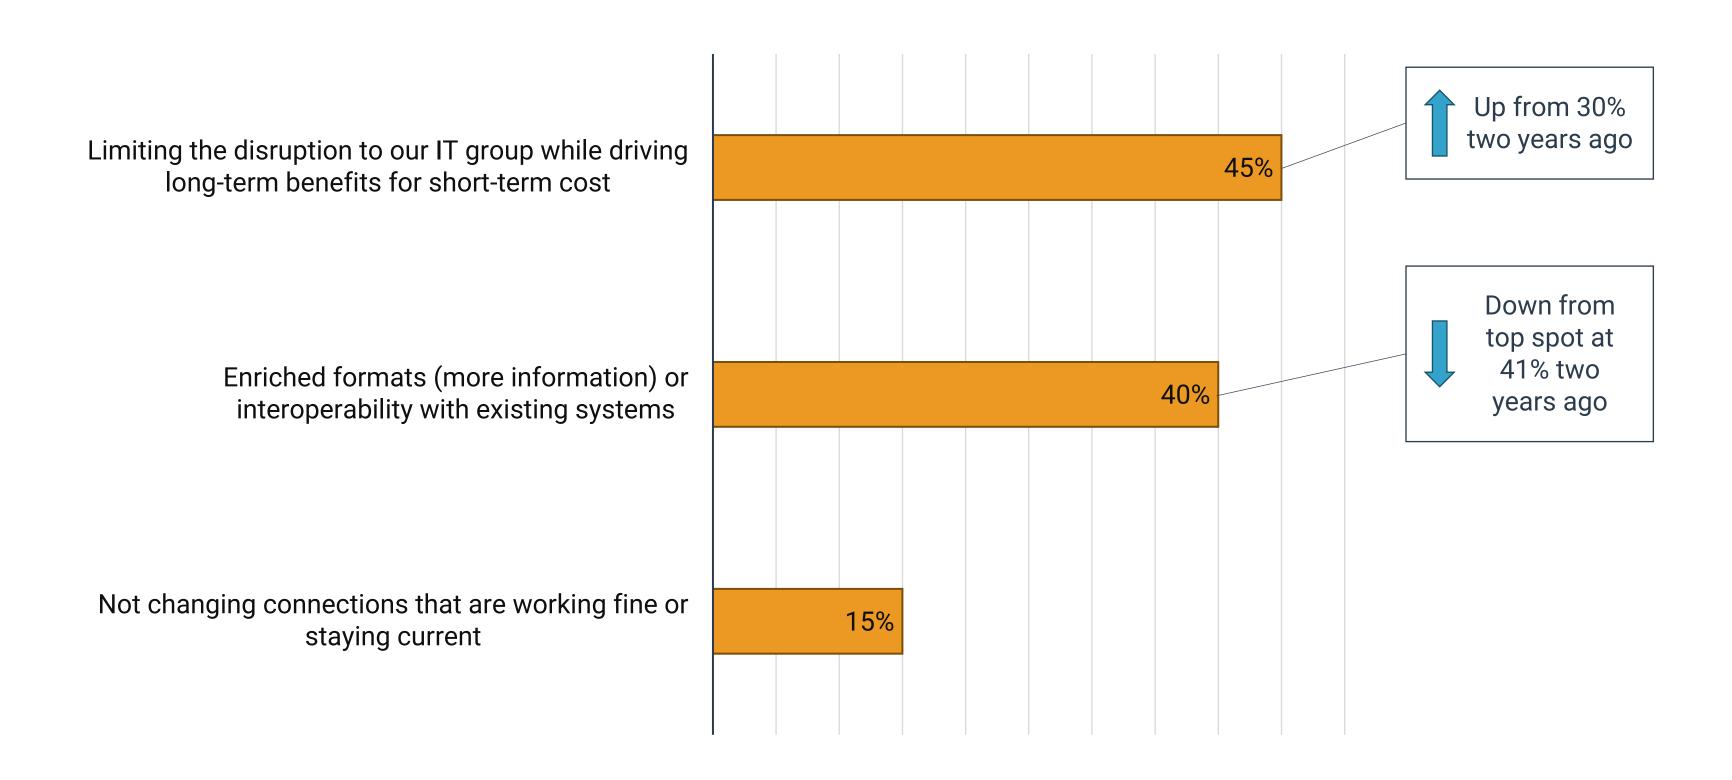

### TOP IMPORTANCE

CONNECTIVITY AND FORMAT CHANGES

Corporate: Which is most important to you?