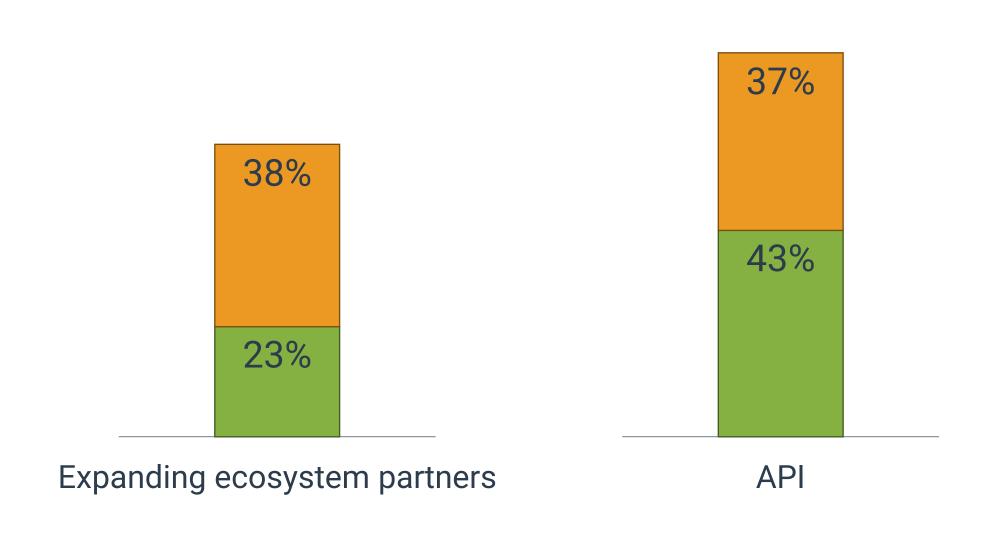

### TOP IMPORTANCE

CONNECTIVITY AND FORMAT CHANGES

Corporate: Which is most important to you?