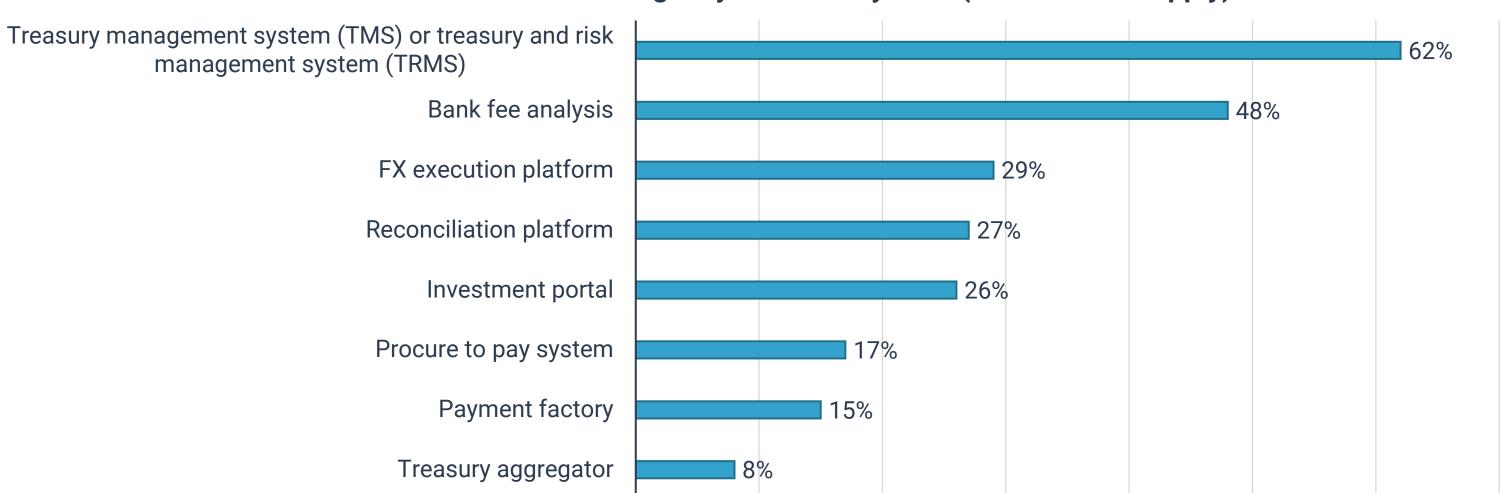

# POLL QUESTION

Poll 1 - Which of the following do you currently use? (select all that apply)

Poll 2 - Which of the following do you plan to use within 2 years? (select all that apply)