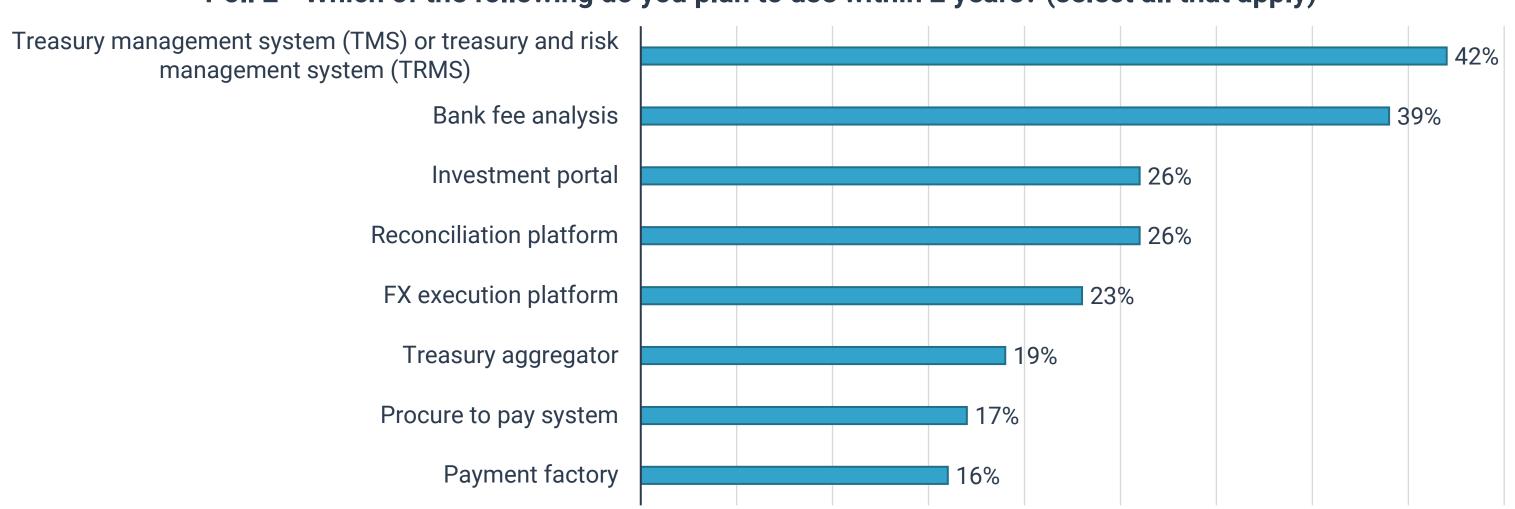

# POLL QUESTION

Poll 1 - Which of the following do you currently use? (select all that apply)

Poll 2 - Which of the following do you plan to use within 2 years? (select all that apply)