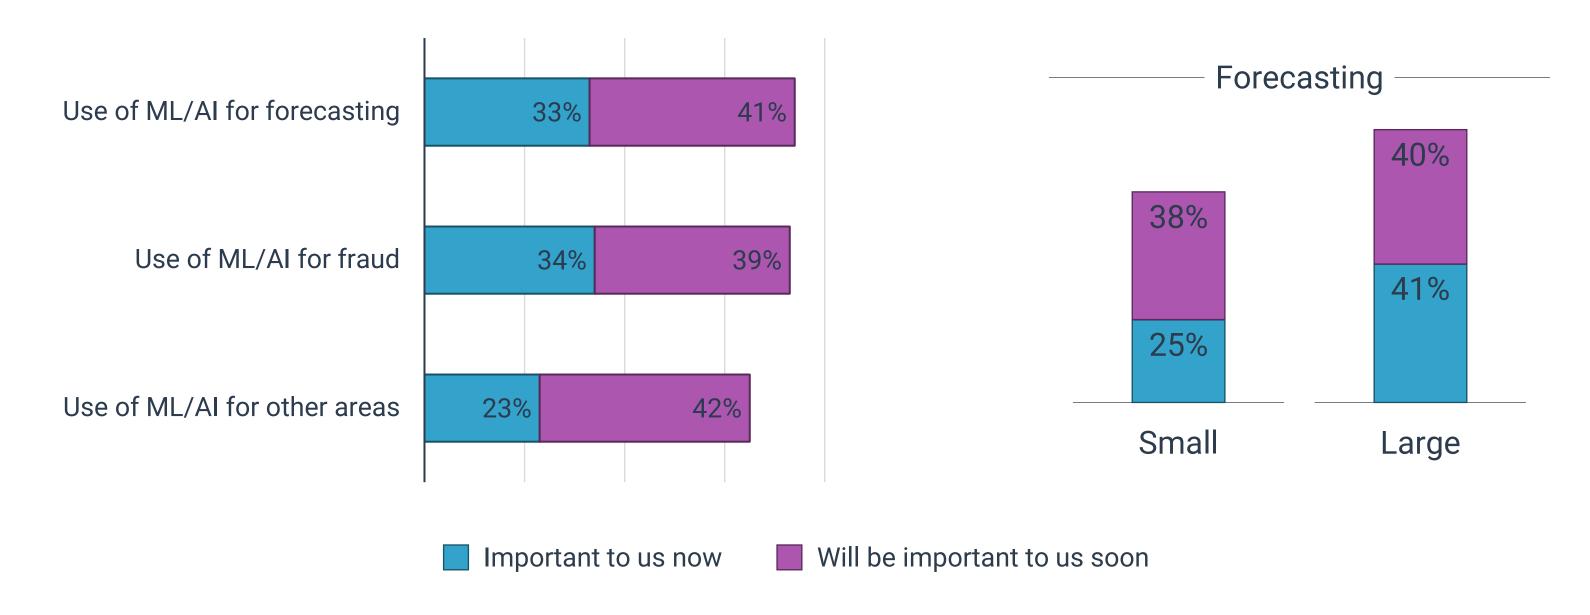

### IMPORTANCE TO THE ORGANIZATION NOW AND IN THE FUTURE

>> Corporate: When it comes to new and expanding product development, what is important to your organization?

### Top expected growth in importance

Important to us now

Will be important to us soon