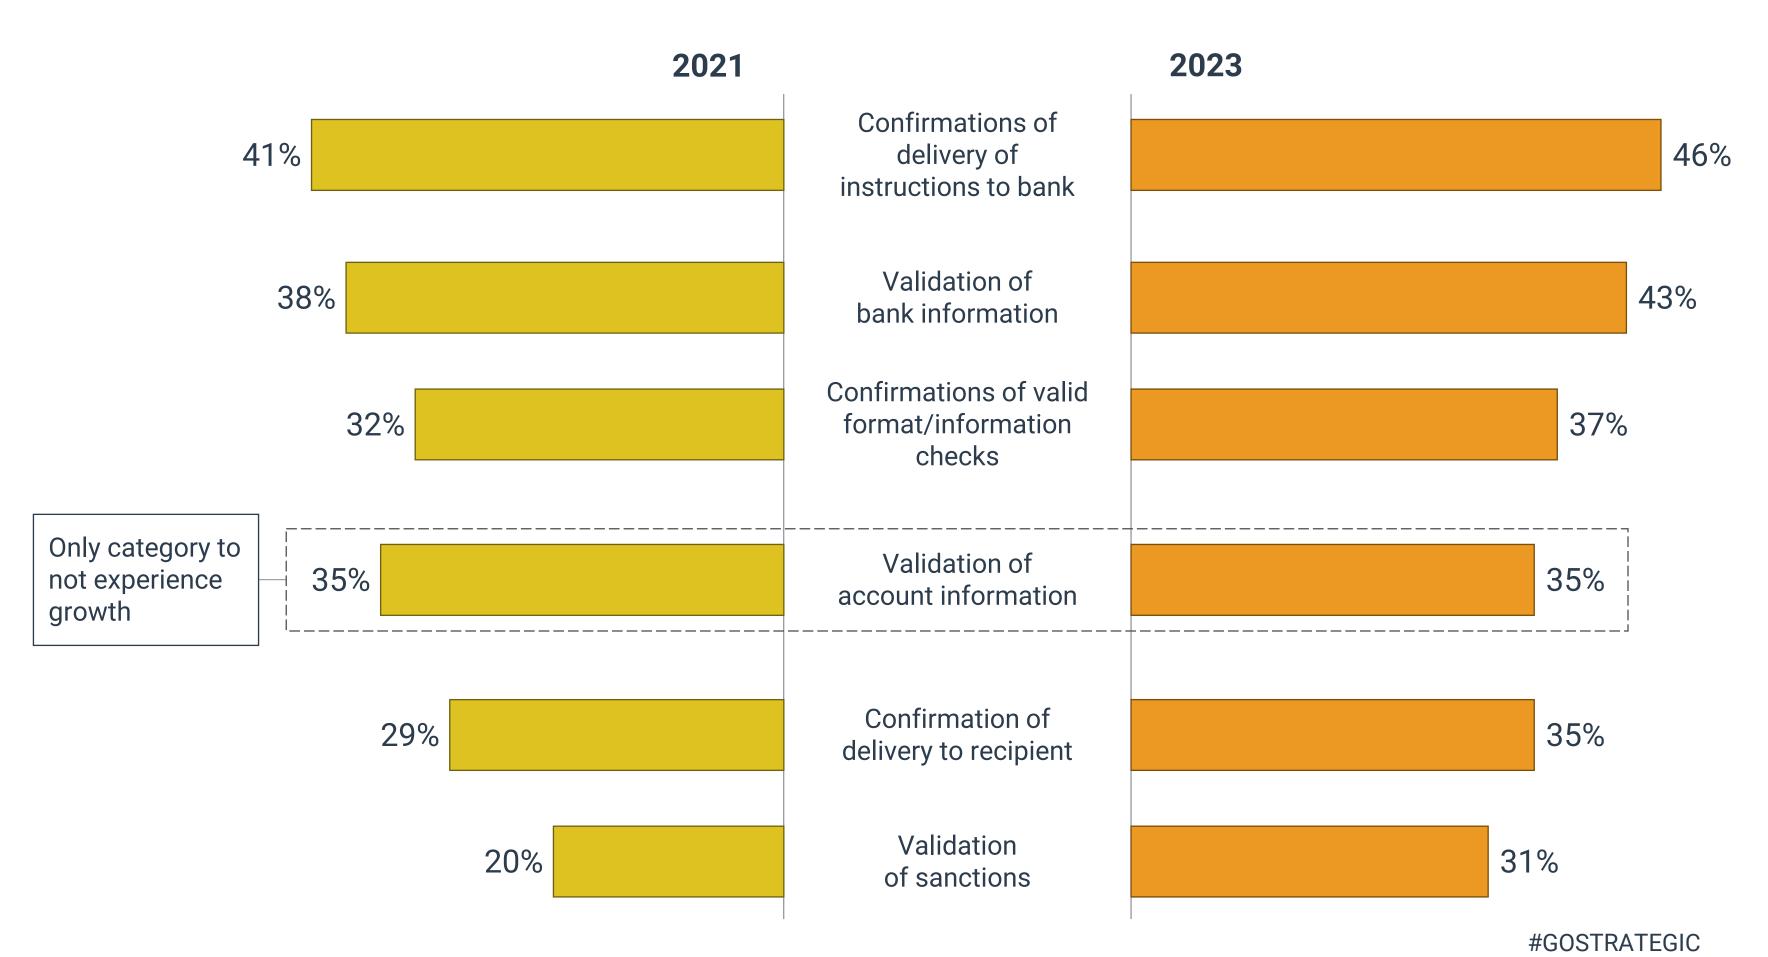

### WIRE PAYMENTS

#### MORE VALIDATION AND CONFIRMATION SERVICES WANTED

# Companies whose wire/RTGS payments currently have these functions