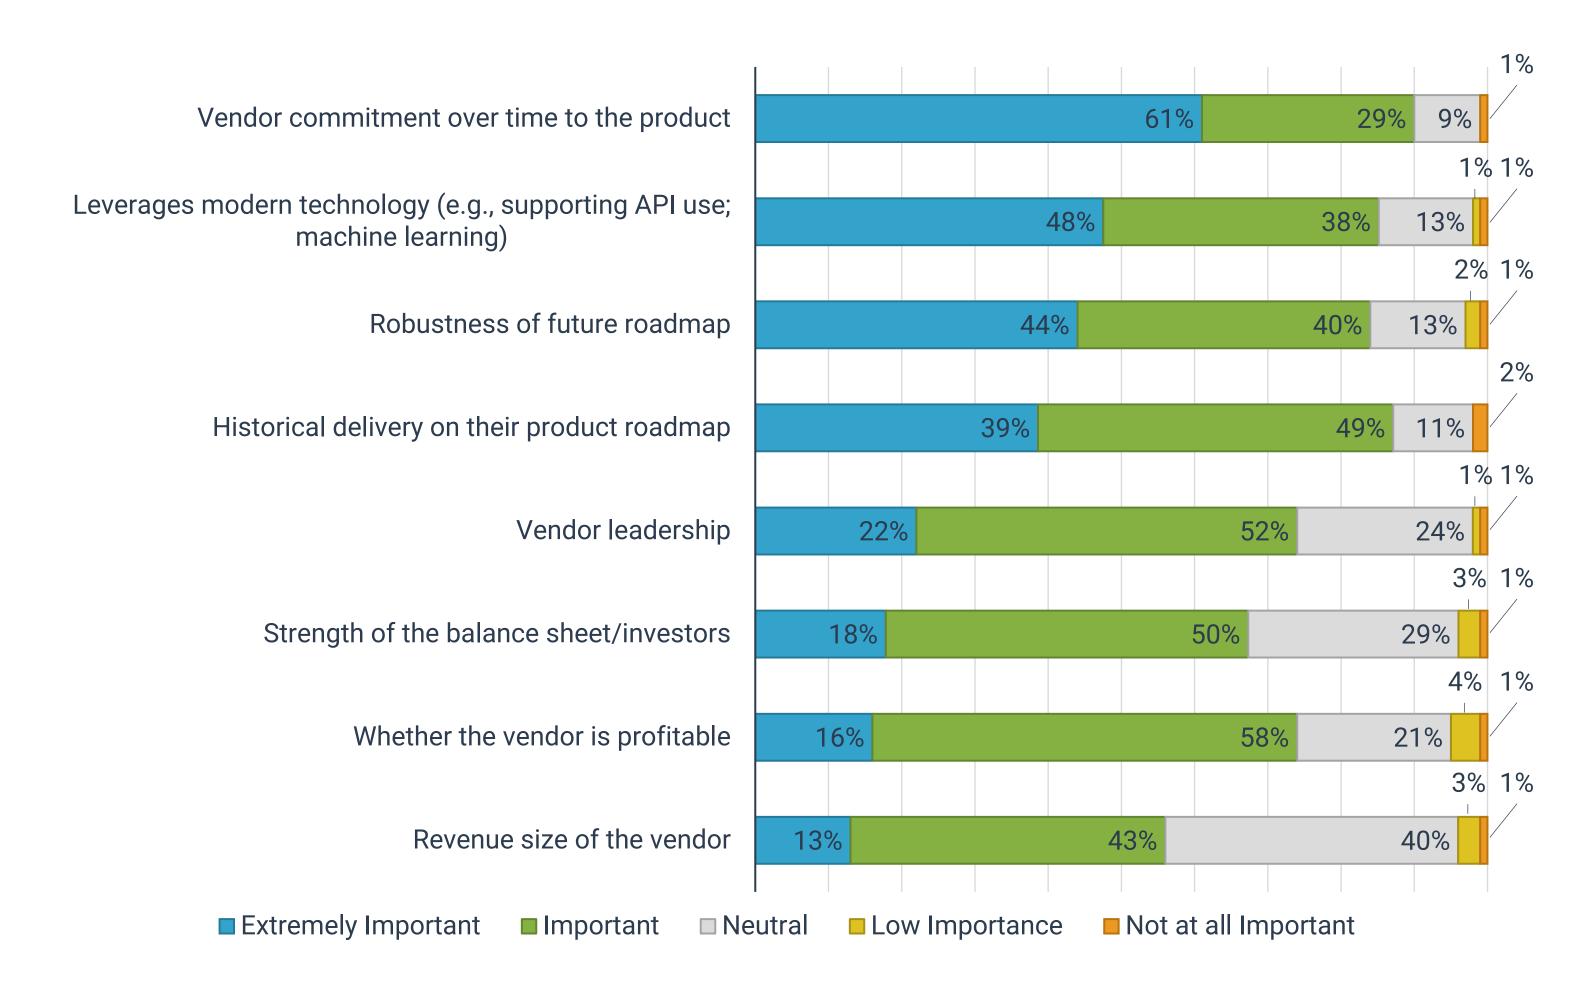

#### VENDOR COMMITMENT TO PRODUCT HAS GREATEST IMPACT

>> Corporate: When looking at TMS/TRMS systems, how important are the following categories in your buying decision?