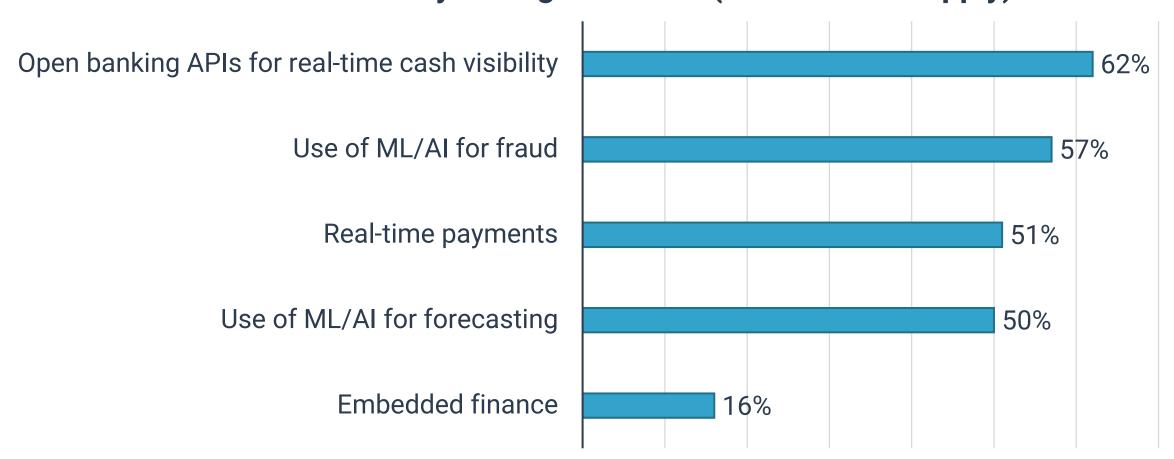

# POLL QUESTION

Poll 3 - When it comes to new and expanding product development, what is important to your organization? (select all that apply)