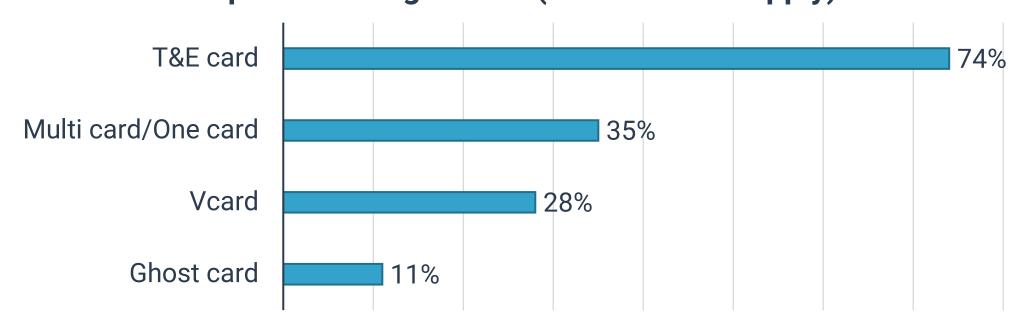

# POLL QUESTION

Poll 2 - Which payment methods do you use for expense management? (select all that apply)