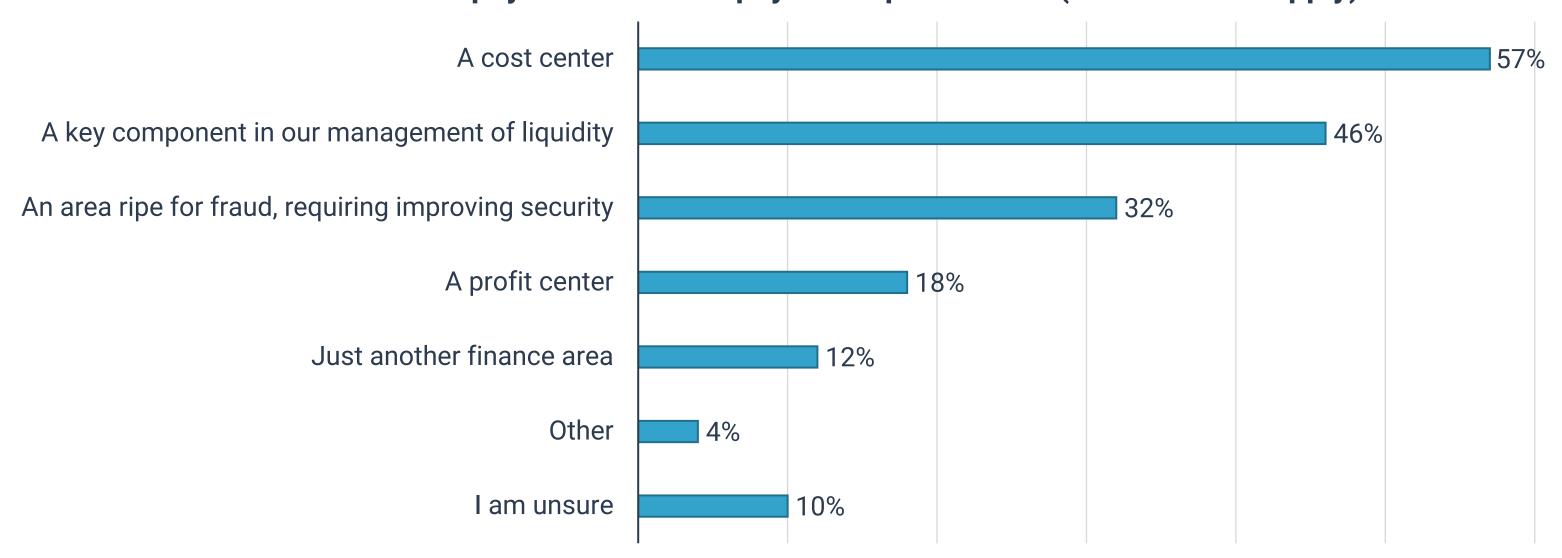

# POLL QUESTION

Poll 3 - We look at payments and the payments process as: (select all that apply)