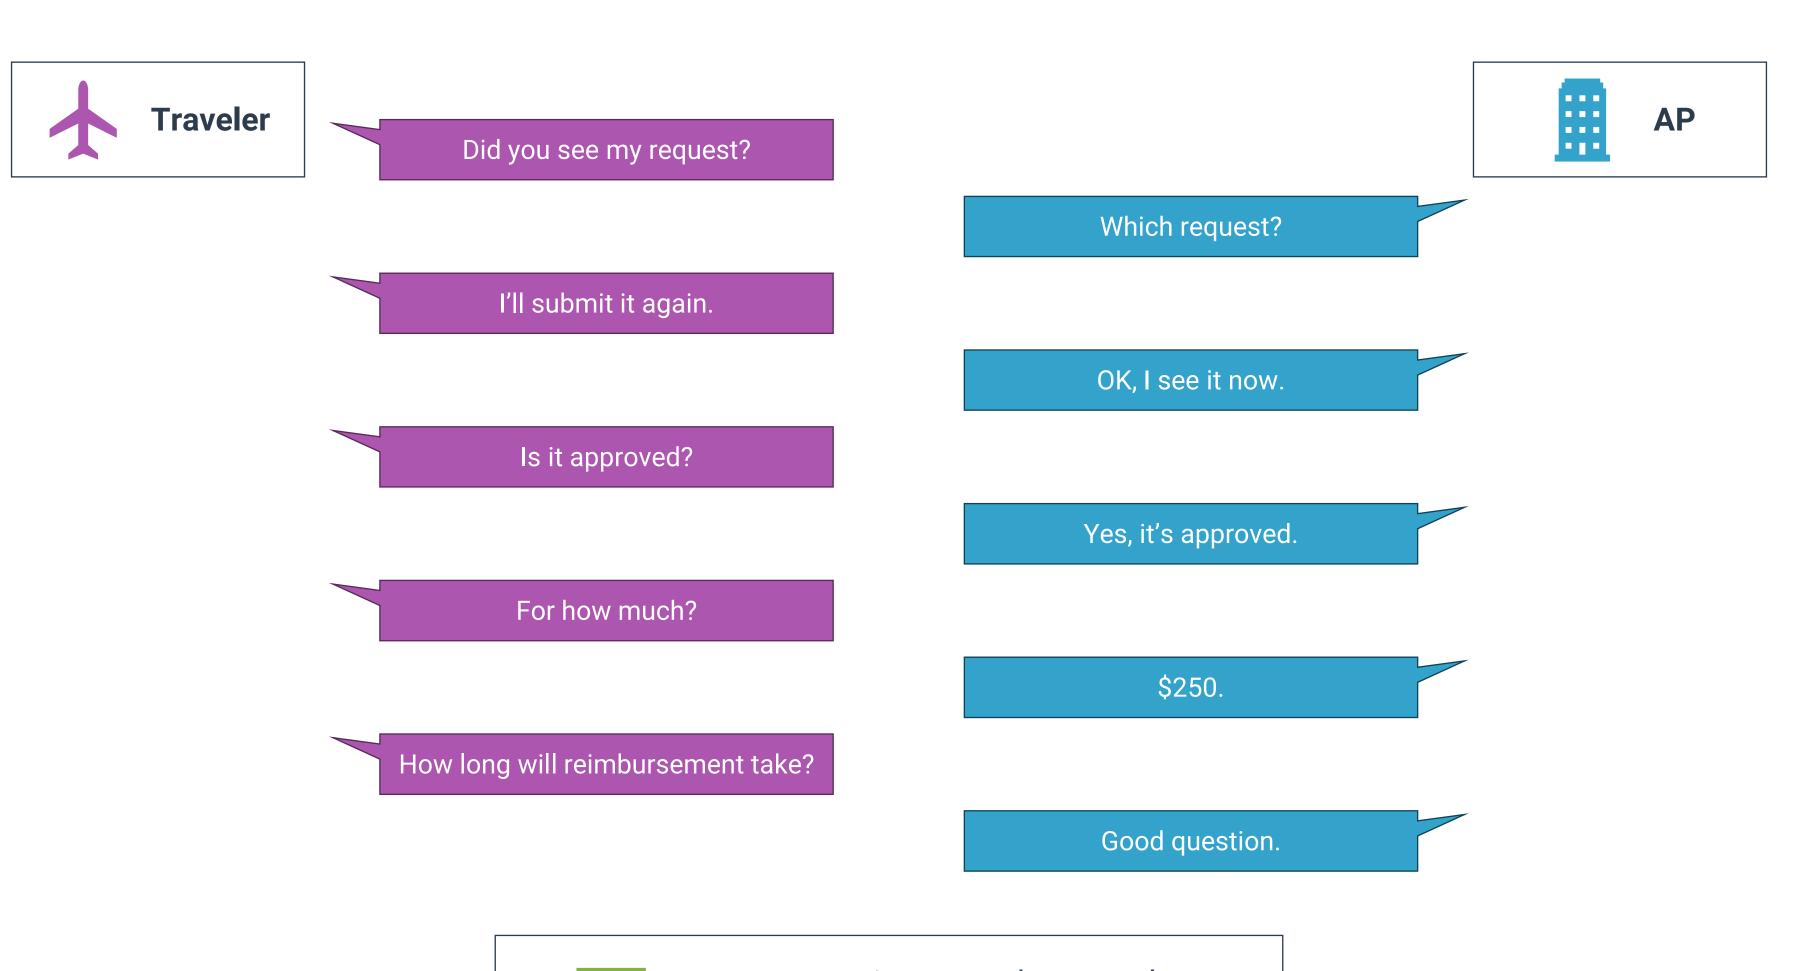

# INEFFICIENT EXPENSE PROCESS

REQUEST, APPROVAL, REIMBURSEMENT

- Automated approvals
- Faster reimbursements