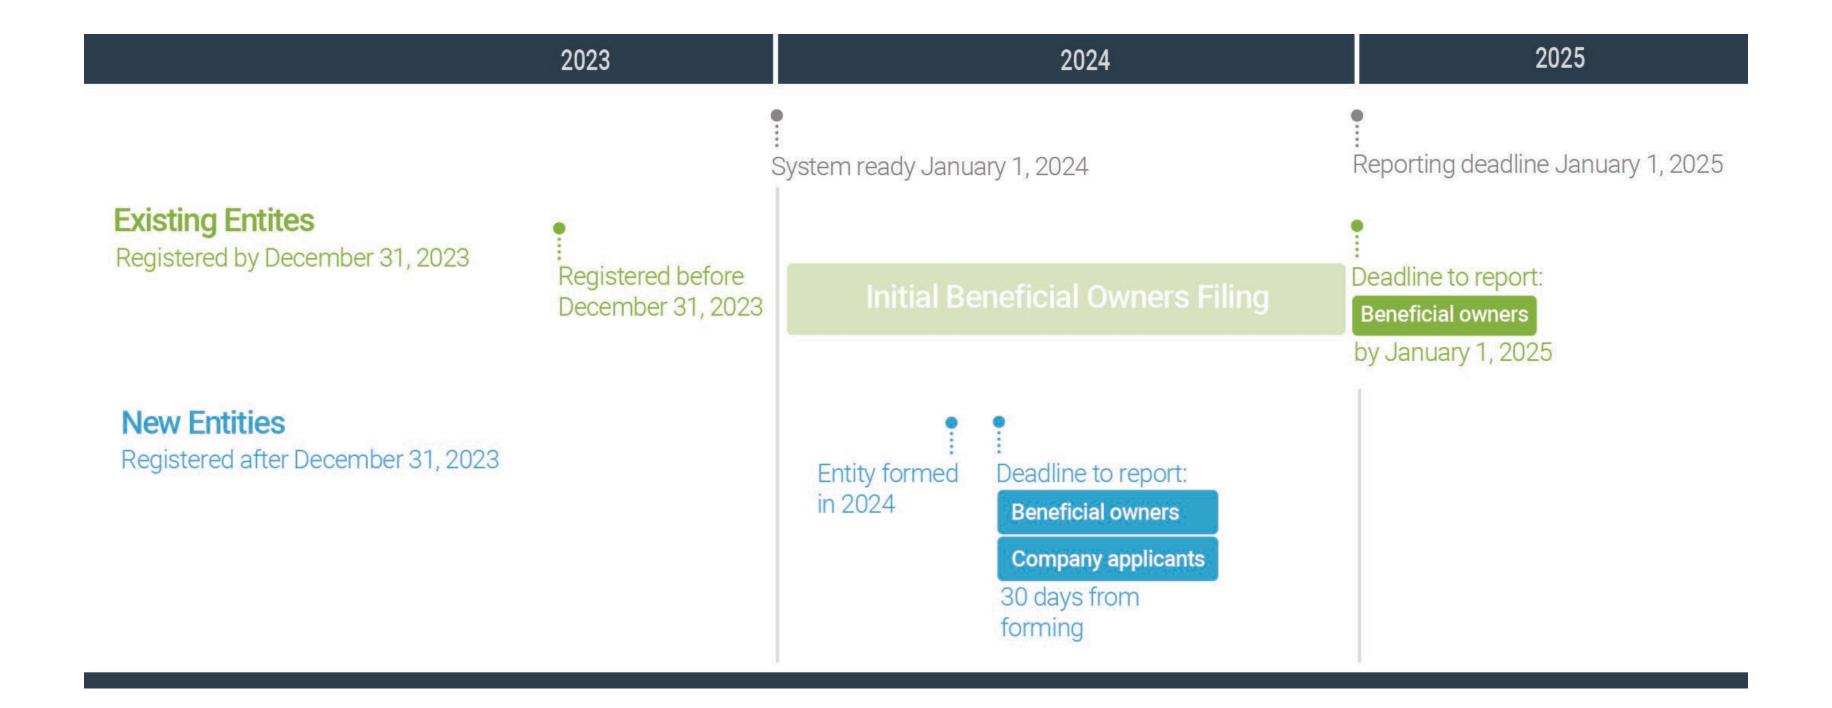

ing: ~32.6M entities

Year 2 onward: ~5M filings per year



## **BOI**WHAT NEEDS TO BE REPORTED?



### **Beneficial owners**

- Individual who directly or indirectly:
  - Exerts "substantial control" over a reporting company
  - Maintains ownership or control over at least 25% of the "ownership interests" of a reporting company



### **Company applicants**

- Individual who directly files document to initially create the domestic entity or register the foreign entity to do business in the US
- · Any individual primarily responsible for directing or controlling such filing
- Each company to report a maximum of 2 company applicants
- Only reporting companies formed or registered on or after January 1, 2024, are required to report their company applicants



### DEADLINES

### FOR FILING





### POLL QUESTION

Poll 2 - The penalties for failing to comply with BOI reporting include up to:



### Poll 3 - The penalties for failing to comply with BOI reporting include up to:





### **ACTION ITEMS**

### STEPS TO TAKE





### **TAKEAWAYS**

### IDEAS AND POINTS TO BRING BACK TO THE OFFICE



#### **COMPLIANCE**

 Ensure you're compliant with both FBAR and BOI



#### **BE THOROUGH**

Inventory your entities



#### **TEAMWORK**

 Collaboration between legal and treasury



#### **RESOURCES**

- Get educated on maintaining the process, including filing
- Consider getting external help

23 © Strategic Treasurer, LLC. All Rights Reserv



### LET'S CONNECT

### DON'T LET THE LEARNING END HERE... CONTACT US WITH ANY FUTURE QUESTIONS.

Thank you for your interest in this present