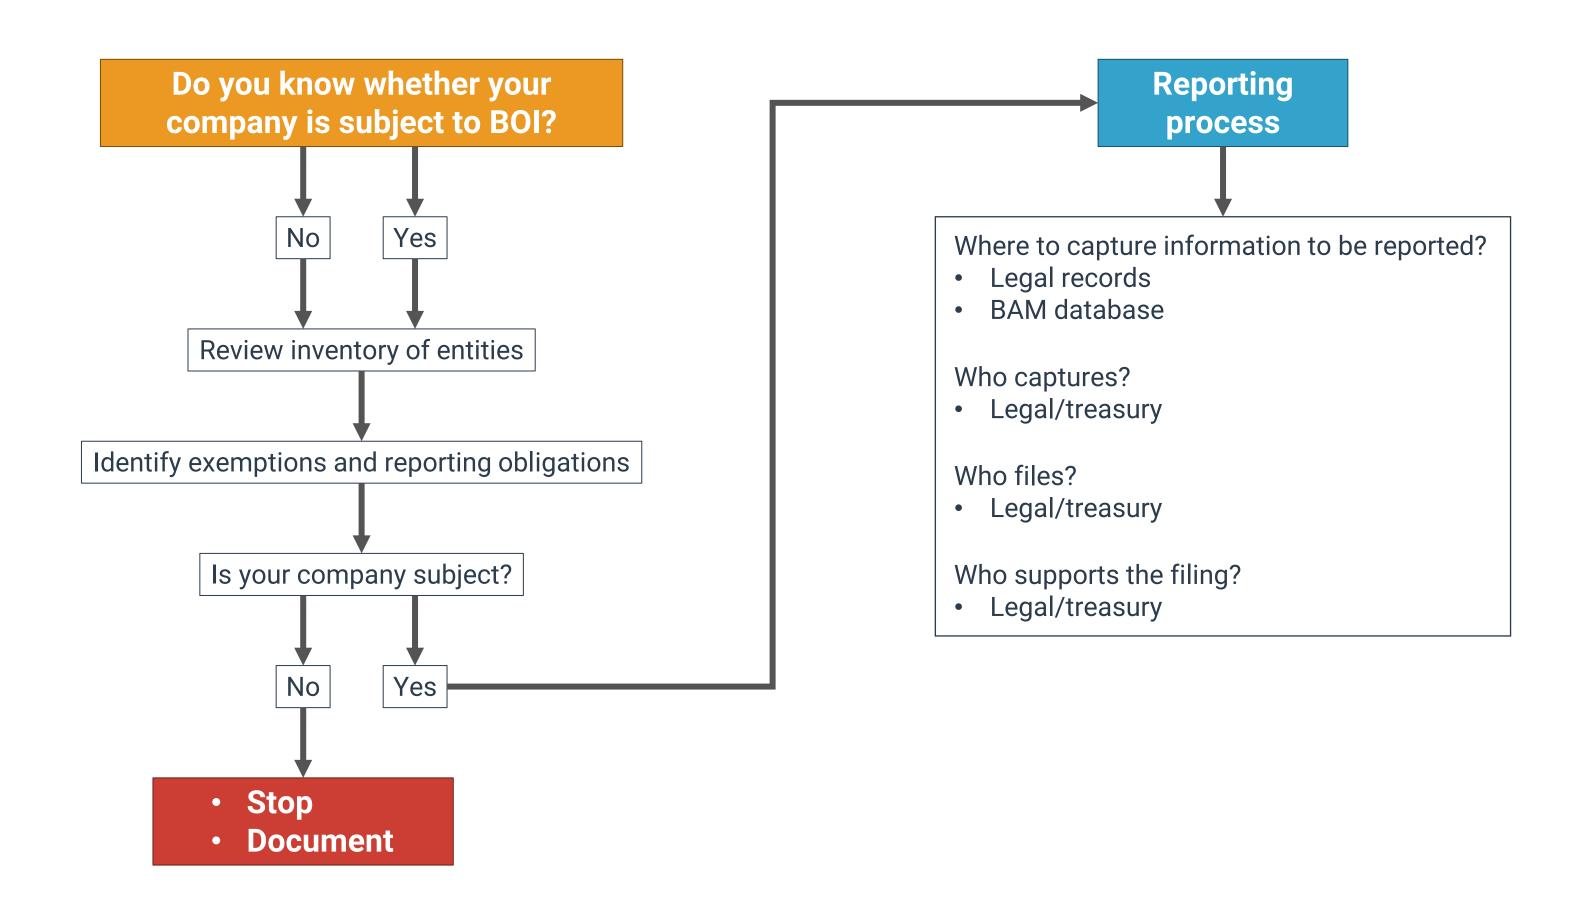

ntains ownership or control over at least 25% of the "ownership interests" of a reporting company



### **Company applicants**

- Individual who directly files document to initially create the domestic entity or register the foreign entity to do business in the US
- · Any individual primarily responsible for directing or controlling such filing
- Each company to report a maximum of 2 company applicants
- Only reporting companies formed or registered on or after January 1, 2024, are required to report their company applicants



### DEADLINES

### FOR FILING





### POLL QUESTION

Poll 2 - The penalties for failing to comply with BOI reporting include up to:



### Poll 3 - The penalties for failing to comply with BOI reporting include up to:





### **ACTION ITEMS**

### STEPS TO TAKE





### **TAKEAWAYS**

### IDEAS AND POINTS TO BRING BACK TO THE OFFICE



#### **COMPLIANCE**

 Ensure you're compliant with both FBAR and BOI



#### **BE THOROUGH**

Inventory your entities



#### **TEAMWORK**

 Collaboration between legal and treasury



#### **RESOURCES**

- Get educated on maintaining the process, including filing
- Consider getting external help

23 © Strategic Treasurer, LLC. All Rights Reserv



### LET'S CONNECT

### DON'T LET THE LEARNING END HERE... CONTACT US WITH ANY FUTURE QUESTIONS.

Thank you for your interest in this presentation and for allowing us to support you in your professional development. Strategic Treasurer and our partners believe in the value of continued education and are committed to providing quality resources that keep you well informed.