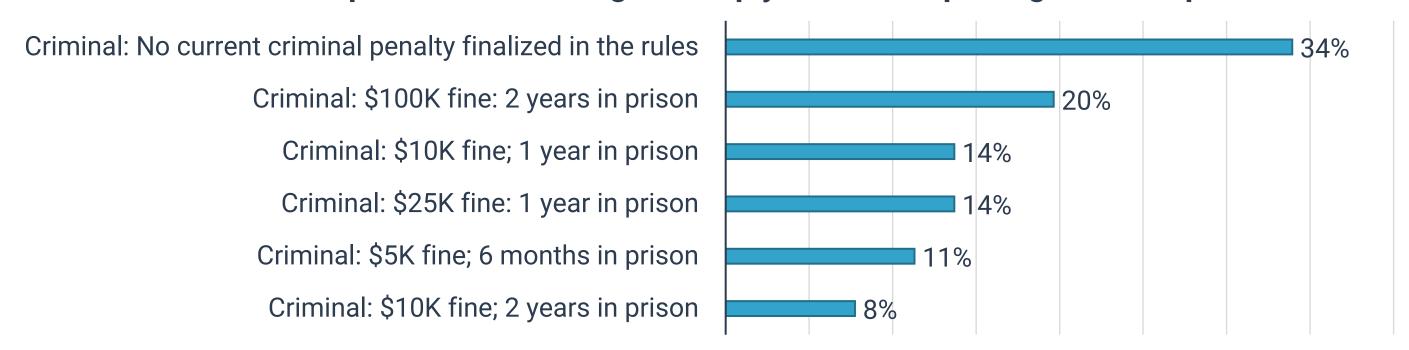

### POLL QUESTION

Poll 2 - The penalties for failing to comply with BOI reporting include up to:

### Poll 3 - The penalties for failing to comply with BOI reporting include up to: