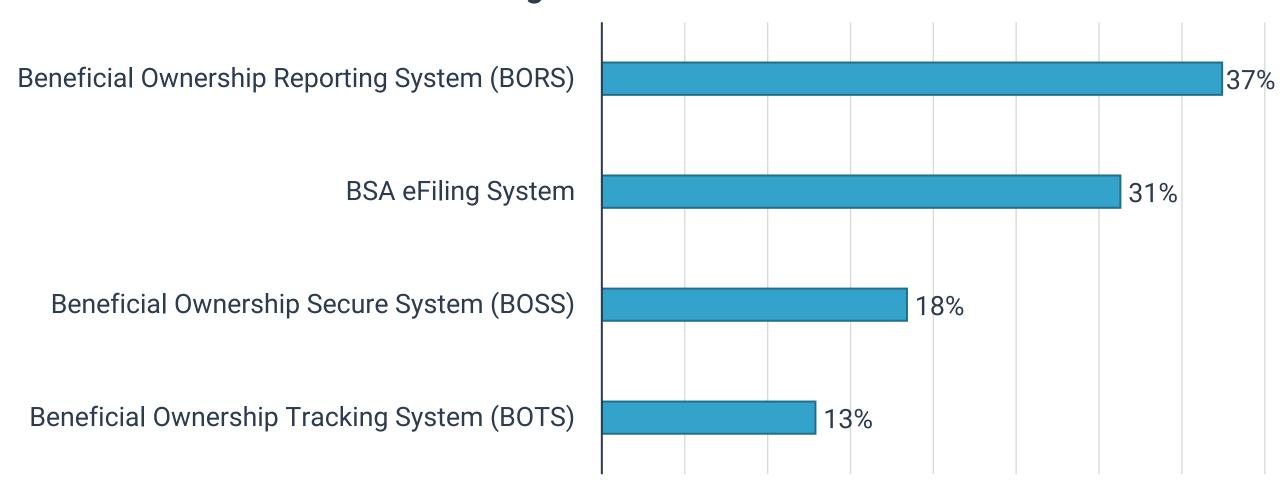

### POLL QUESTION

Poll 1 - Filing for BOI will be in FinCEN's:

#### **Similarities**

Financial transparency and accountability

Reports to FinCEN (via different systems)

- FBAR: BSA eFiling system
- BOI: Beneficial Ownership Secure System (BOSS)

**FBAR** 

BOI