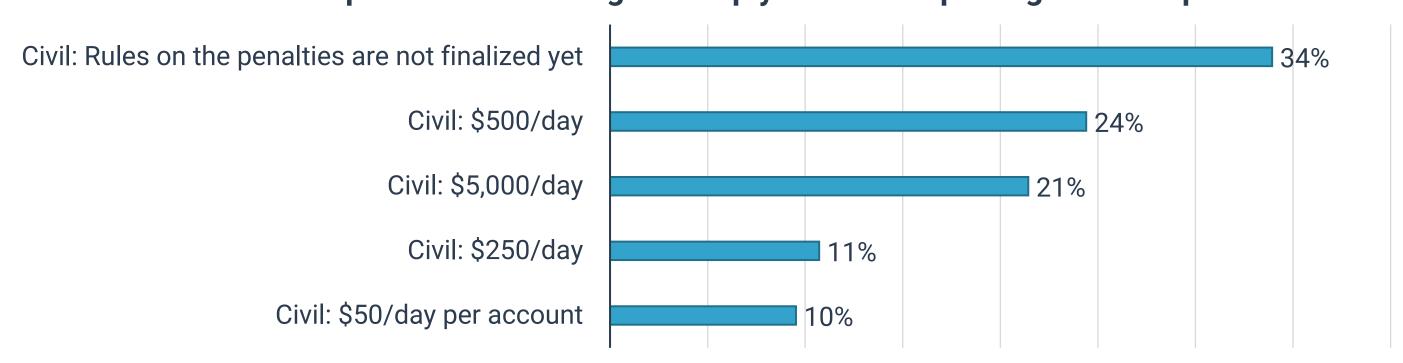

### POLL QUESTION

Poll 2 - The penalties for failing to comply with BOI reporting include up to:

### Poll 3 - The penalties for failing to comply with BOI reporting include up to: